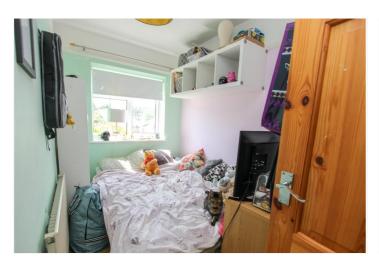

BEDROOM ONE: - 12' x 10' 10" (3.66m x 3.3m) uPVC double glazed window to front, radiator, built in wardrobes with louvred door fronts, wood effect flooring, coved cornice to ceiling edge.

BEDROOM TWO: - 12' 8" x 7' 8" (3.86m x 2.34m) uPVC double glazed window to rear, radiator, wood effect flooring, smooth ceiling.

BEDROOM THREE: - 12' x 6' 2" (3.66m x 1.88m) uPVC double glazed window to rear, radiator, wood effect flooring.

SHOWER ROOM: - Obscure uPVC double glazed window to rear, modern white suite comprising a built-in shower cubicle, vanity wash hand basin and lowlevel W.C, partly tiled walls in complimentary ceramics, smooth ceiling.