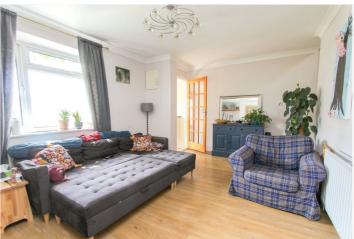

HALLWAY: - Further multi paned door leading to:

LOUNGE: - 18' 7" x 11' 10" (5.66m x 3.61m) uPVC double glazed window to front, radiator, feature fireplace, wood effect flooring, coved cornice to ceiling edge, stairs rising to first floor, door to: