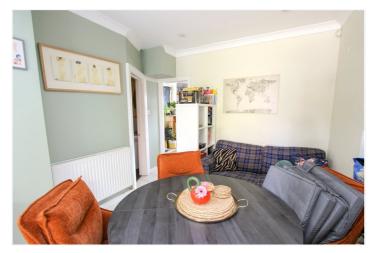

HALLWAY: - Further multi paned door leading to:

LOUNGE: - 18' 7" x 11' 10" (5.66m x 3.61m) uPVC double glazed window to front, radiator, feature fireplace, wood effect flooring, coved cornice to ceiling edge, stairs rising to first floor, door to: