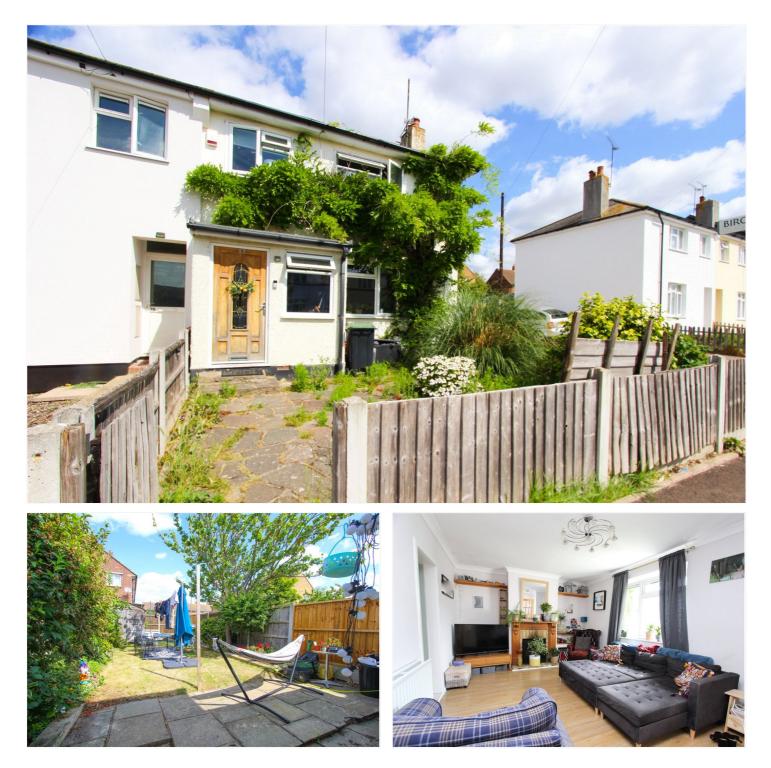

DANESCROFT DRIVE, LEIGH GUIDE PRICE: - £390,000 TO £410,000 FREEHOLD

# THREE BEDROOM END OF TERRACE FAMILY HOME WITH TWO BATHROOMS

Leigh On Sea | 01702 470625 | leighonsea@winkworth.co.uk

#### **DESCRIPTION:**

Presenting this charming end-terrace house boasting 3 bedrooms, located in a popular neighbourhood. This property offers a perfect blend of accessibility, comfort, and well-maintained living spaces.

The ground floor comprises a spacious living room, bathroom, a modern kitchen with ample storage, and a dining area leading to the private garden perfect for outdoor entertainment. Upstairs, you will find three wellappointed bedrooms, family bathroom.

The property also conveniently located close to local amenities, schools, and transport links. Ideal for families or professionals seeking a peaceful

retreat without compromising on convenience.

Don't miss the opportunity to make this delightful property your new home. Contact us to arrange a viewing today. ENTRANCE: - Via a panelled door giving access to:

HALLWAY: - Further multi paned door leading to:

LOUNGE: - 18' 7" x 11' 10" (5.66m x 3.61m) uPVC double glazed window to front, radiator, feature fireplace, wood effect flooring, coved cornice to ceiling edge, stairs rising to first floor, door to:

EXTERIOR: - The rear garden commences with a paved patio leading to a well-tended lawn with established flowers and shrubs to borders, timber storage shed, fencing to boundaries.

This floorplan is for illustration purposes only and is not to scale. The position and size of doors, windows, appliances and other features are approximate.