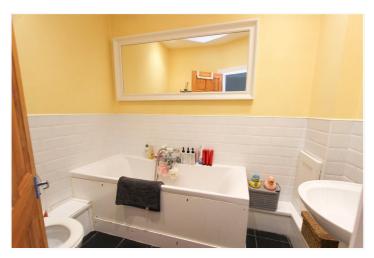

BATHROOM: - Modern white suite comprising a panelled bath with mixer tap and shower attachment, low level W.C, pedestal wash hand basin, partly tiled walls and tiled floor in complimentary ceramics, smooth ceiling with inset spotlights. FIRST FLOOR LANDING: - Access to loft, doors to: