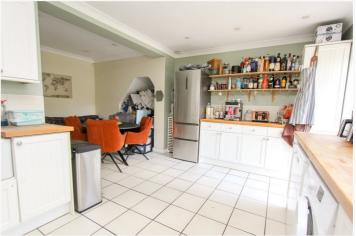

KITCHEN/DINER: - 19' 3" x 15' 9" (5.87m x 4.8m) uPVC double glazed window and door to rear, impressive range of modern eye and base level units with working surfaces over comprising a Butler style sink with mixer tap, space for Range style cooker and further domestic appliances, partly tiled walls and tiled floor in complimentary ceramics, coved cornice to ceiling edge, inset spotlights. Door to: