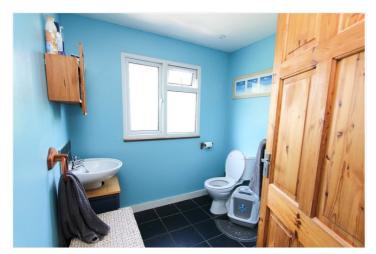

BEDROOM THREE: - 12' x 6' 2" (3.66m x 1.88m) uPVC double glazed window to rear, radiator, wood effect flooring.

SHOWER ROOM: - Obscure uPVC double glazed window to rear, modern white suite comprising a built-in shower cubicle, vanity wash hand basin and lowlevel W.C, partly tiled walls in complimentary ceramics, smooth ceiling.