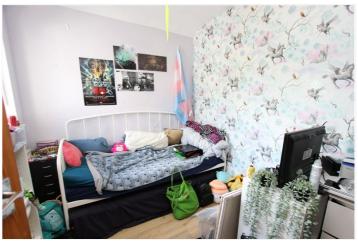

BEDROOM THREE: - 12' x 6' 2" (3.66m x 1.88m) uPVC double glazed window to rear, radiator, wood effect flooring.

SHOWER ROOM: - Obscure uPVC double glazed window to rear, modern white suite comprising a built-in shower cubicle, vanity wash hand basin and lowlevel W.C, partly tiled walls in complimentary ceramics, smooth ceiling.