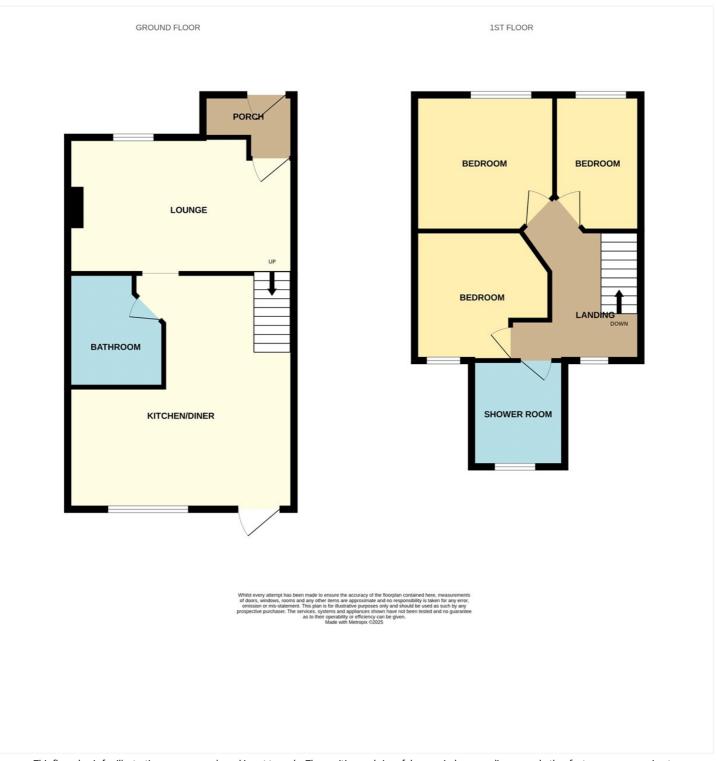

The ground floor comprises a spacious living room, bathroom, a modern kitchen with ample storage, and a dining area leading to the private garden perfect for outdoor entertainment. Upstairs, you will find three wellappointed bedrooms, family bathroom.

HALLWAY: - Further multi paned door leading to:

LOUNGE: - 18' 7" x 11' 10" (5.66m x 3.61m) uPVC double glazed window to front, radiator, feature fireplace, wood effect flooring, coved cornice to ceiling edge, stairs rising to first floor, door to:

KITCHEN/DINER: - 19' 3" x 15' 9" (5.87m x 4.8m) uPVC double glazed window and door to rear, impressive range of modern eye and base level units with working surfaces over comprising a Butler style sink with mixer tap, space for Range style cooker and further domestic appliances, partly tiled walls and tiled floor in complimentary ceramics, coved cornice to ceiling edge, inset spotlights. Door to:

BATHROOM: - Modern white suite comprising a panelled bath with mixer tap and shower attachment, low level W.C, pedestal wash hand basin, partly tiled walls and tiled floor in complimentary ceramics, smooth ceiling with inset spotlights. FIRST FLOOR LANDING: - Access to loft, doors to:

BEDROOM ONE: - 12' x 10' 10" (3.66m x 3.3m) uPVC double glazed window to front, radiator, built in wardrobes with louvred door fronts, wood effect flooring, coved cornice to ceiling edge.

BEDROOM TWO: - 12' 8" x 7' 8" (3.86m x 2.34m) uPVC double glazed window to rear, radiator, wood effect flooring, smooth ceiling.

BEDROOM THREE: - 12' x 6' 2" (3.66m x 1.88m) uPVC double glazed window to rear, radiator, wood effect flooring.

SHOWER ROOM: - Obscure uPVC double glazed window to rear, modern white suite comprising a built-in shower cubicle, vanity wash hand basin and lowlevel W.C, partly tiled walls in complimentary ceramics, smooth ceiling.

EXTERIOR: - The rear garden commences with a paved patio leading to a well-tended lawn with established flowers and shrubs to borders, timber storage shed, fencing to boundaries.

This floorplan is for illustration purposes only and is not to scale. The position and size of doors, windows, appliances and other features are approximate.