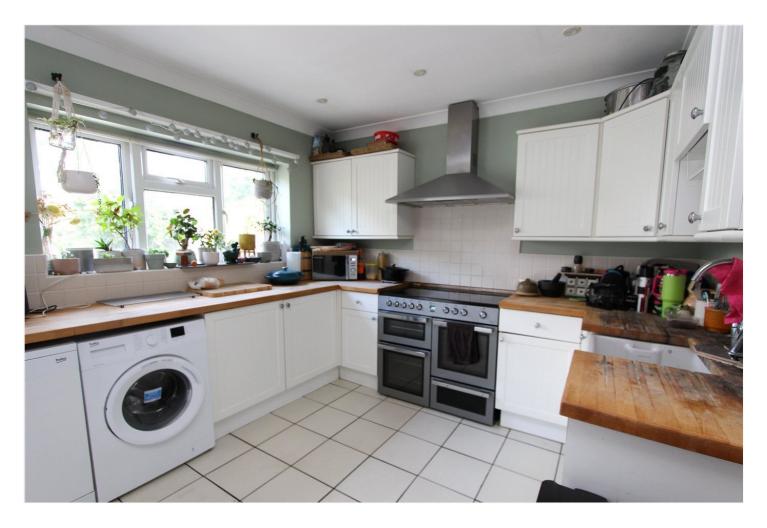

KITCHEN/DINER: - 19' 3" x 15' 9" (5.87m x 4.8m) uPVC double glazed window and door to rear, impressive range of modern eye and base level units with working surfaces over comprising a Butler style sink with mixer tap, space for Range style cooker and further domestic appliances, partly tiled walls and tiled floor in complimentary ceramics, coved cornice to ceiling edge, inset spotlights. Door to: