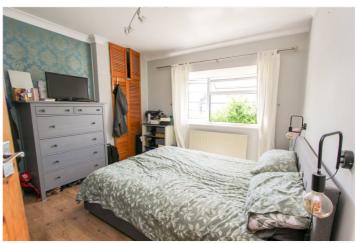

BEDROOM ONE: - 12' x 10' 10" (3.66m x 3.3m) uPVC double glazed window to front, radiator, built in wardrobes with louvred door fronts, wood effect flooring, coved cornice to ceiling edge.

BEDROOM TWO: - 12' 8" x 7' 8" (3.86m x 2.34m) uPVC double glazed window to rear, radiator, wood effect flooring, smooth ceiling.