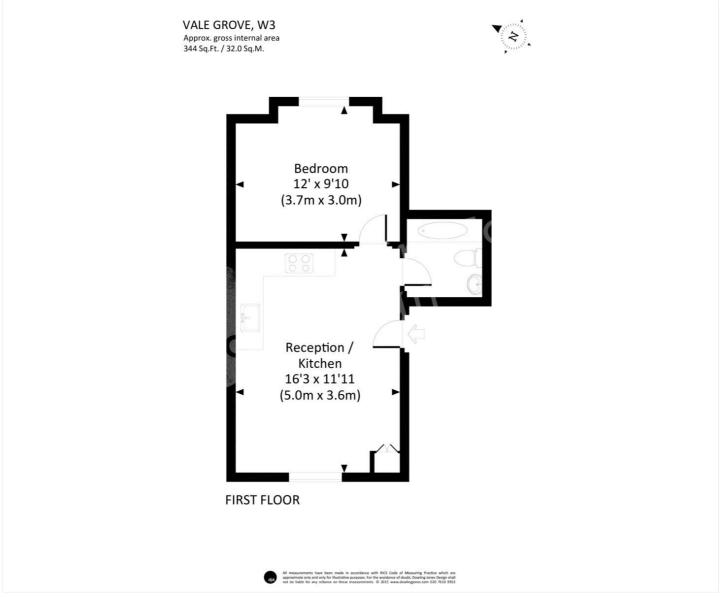

## **DESCRIPTION:**

The property comprises an open plan kitchen reception room, double bedroom and bathroom.

Vale Grove is located close to Acton Park, amenities and transport links are in close proximity including Acton mainline station.

This floorplan is for illustration purposes only and is not to scale. The position and size of doors, windows, appliances and other features are approximate.

LOCAL AUTHORITY: London Borough Of Ealing

**COUNCIL TAX BAND: C** 