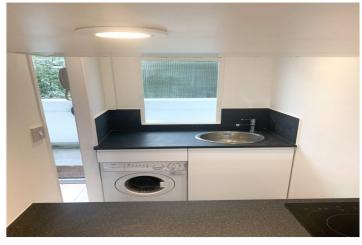

The property features a studio room with large windows, a separate kitchen, and a balcony with views of the communal gardens. The building benefits from expansive, well-maintained communal lawns, bike storage, and an active residents' association. There is also a building manager to assist residents.