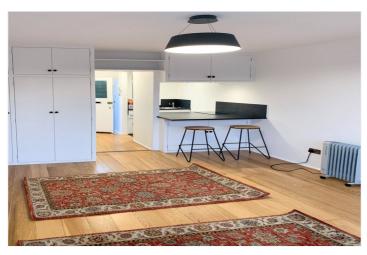

The property features a studio room with large windows, a separate kitchen, and a balcony with views of the communal gardens. The building benefits from expansive, well-maintained communal lawns, bike storage, and an active residents' association. There is also a building manager to assist residents.