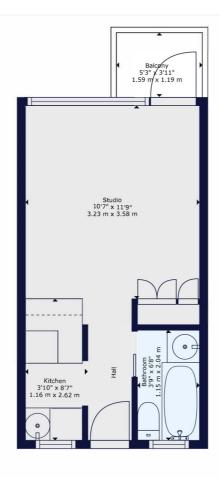

The property features a studio room with large windows, a separate kitchen, and a balcony with views of the communal gardens. The building benefits from expansive, well-maintained communal lawns, bike storage, and an active residents' association. There is also a building manager to assist residents.

Offered without an ongoing chain, this property is ready for a swift and smooth sale.

TOTAL: 216 sq. ft, 20 m2 FLOOR 1: 216 sq. ft, 20 m2 EXCLUDED AREAS: BALCONY: 21 sq. ft, 2 m2

All measurements of walls, doors, windows, fittings and appliances, including their size and location, are shown as standard sizes and do not constitute any warranty or representation by the seller, their agent or Winkworth. Any intending purchaser must satisfy himself by inspection or otherwise

This floorplan is for illustration purposes only and is not to scale. The position and size of doors, windows, appliances and other features are approximate.

Streatham | 020 8769 6699 | streatham@winkworth.co.uk