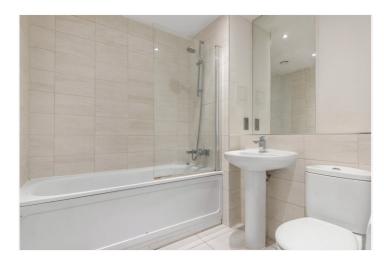

Found on the second floor (with lift) the property is in superb decorative order. Briefly comprising a large open plan kitchen diner, with fitted white goods, and leading on to a lovely south facing covered balcony, with outside storage. There is a good sized double bedroom and a beautiful modern bathroom. The property also benefits from video entry system, communal gardens to the rear and double glazing. It's also worth mentioning that there is a large walk in storage cupboard just off the hallway.

## **AT A GLANCE**

- one bedroom apartment
- 2nd floor (with lift)
- superb condition
- circa 553 sq ft
- large covered balcony
- kitchen living room
- good views to rear
- modern bathroom
- popular development
- East Greenwich
- close to O2 and rail