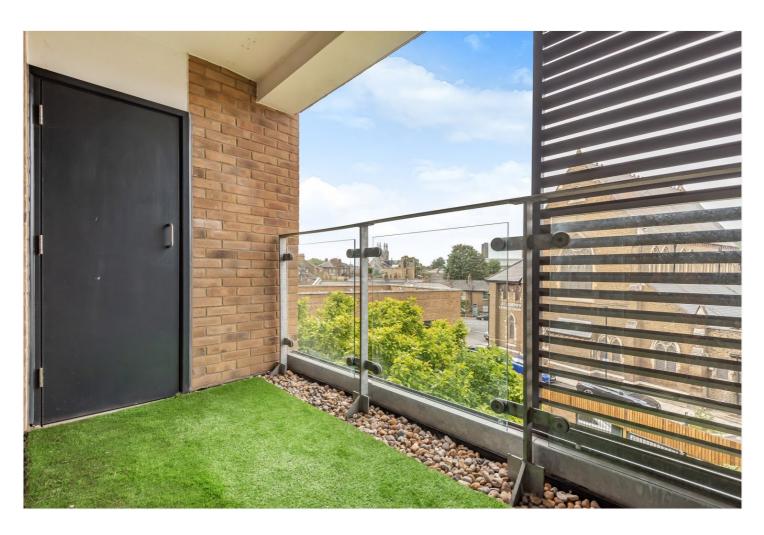

Found on the second floor (with lift) the property is in superb decorative order. Briefly comprising a large open plan kitchen diner, with fitted white goods, and leading on to a lovely south facing covered balcony, with outside storage. There is a good sized double bedroom and a beautiful modern bathroom. The property also benefits from video entry system, communal gardens to the rear and double glazing. It's also worth mentioning that there is a large walk in storage cupboard just off the hallway.

## **AT A GLANCE**

- one bedroom apartment
- 2nd floor (with lift)
- superb condition
- circa 553 sq ft
- large covered balcony
- kitchen living room
- good views to rear
- modern bathroom
- popular development
- East Greenwich
- close to O2 and rail