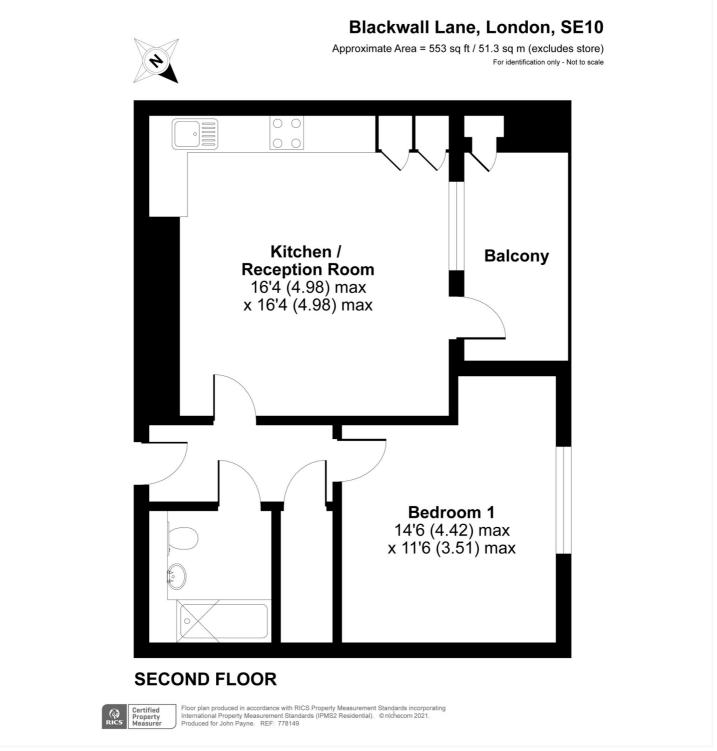

BLACKWALL LANE, GREENWICH, LONDON, SE10 GUIDE PRICE £350,000-£360,000 LEASEHOLD

A SUPERB ONE BEDROOM APARTMENT, THAT MEASURES CIRCA 553 SQUARE FOOT, WHICH IS WELL LOCATED CLOSE TO THE RIVER WALK, ON THE BORDERS OF NORTH AND EAST GREENWICH.

## **DESCRIPTION:**

Guide Price £350,000-£360,000. A superb one bedroom apartment, that measures circa 553 square foot, which is well located close to the river walk, on the borders of North and East Greenwich.

Found on the second floor (with lift) the property is in superb decorative order. Briefly comprising a large open plan kitchen diner, with fitted white goods, and leading on to a lovely south facing covered balcony, with outside storage. There is a good sized double bedroom and a beautiful modern bathroom. The property also benefits from video entry system, communal gardens to the rear and double glazing. It's also worth mentioning that there is a large walk in storage cupboard just off the hallway.

## **AT A GLANCE**

- one bedroom apartment
- 2nd floor (with lift)
- superb condition
- circa 553 sq ft
- large covered balcony
- kitchen living room
- good views to rear
- modern bathroom
- popular development
- East Greenwich
- close to O2 and rail

This floorplan is for illustration purposes only and is not to scale. The position and size of doors, windows, appliances and other features are approximate.

Greenwich | 02030533033 | greenwich@winkworth.co.uk