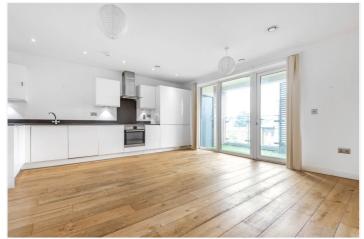

Found on the second floor (with lift) the property is in superb decorative order. Briefly comprising a large open plan kitchen diner, with fitted white goods, and leading on to a lovely south facing covered balcony, with outside storage. There is a good sized double bedroom and a beautiful modern bathroom. The property also benefits from video entry system, communal gardens to the rear and double glazing. It's also worth mentioning that there is a large walk in storage cupboard just off the hallway.

## **AT A GLANCE**

- one bedroom apartment
- 2nd floor (with lift)
- superb condition
- circa 553 sq ft
- large covered balcony
- kitchen living room
- good views to rear
- modern bathroom
- popular development
- East Greenwich
- close to O2 and rail