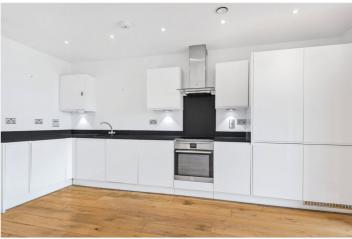

Found on the second floor (with lift) the property is in superb decorative order. Briefly comprising a large open plan kitchen diner, with fitted white goods, and leading on to a lovely south facing covered balcony, with outside storage. There is a good sized double bedroom and a beautiful modern bathroom. The property also benefits from video entry system, communal gardens to the rear and double glazing. It's also worth mentioning that there is a large walk in storage cupboard just off the hallway.