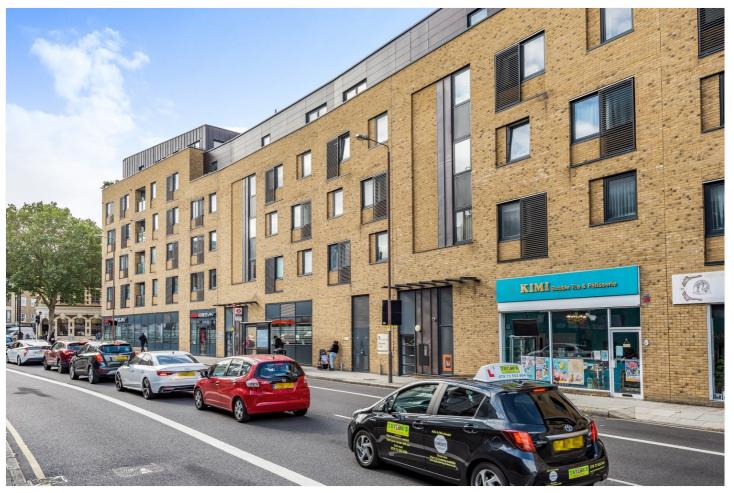

BLACKWALL LANE, GREENWICH, LONDON, SE10 GUIDE PRICE £350,000-£360,000 LEASEHOLD

A SUPERB ONE BEDROOM APARTMENT, THAT MEASURES CIRCA 553 SQUARE FOOT, WHICH IS WELL LOCATED CLOSE TO THE RIVER WALK, ON THE BORDERS OF NORTH AND EAST GREENWICH.

## **DESCRIPTION:**

Guide Price £350,000-£360,000. A superb one bedroom apartment, that measures circa 553 square foot, which is well located close to the river walk, on the borders of North and East Greenwich.

The Peltons is a hugely popular development and is located just moments from local shops on Trafalgar Road. Mainline Rail at Maze Hill is within a five minute walk, as is the stunning Royal Park, with its Observatory. Greenwich town centre is also close by, with DLR and riverboat service. There is no chain.