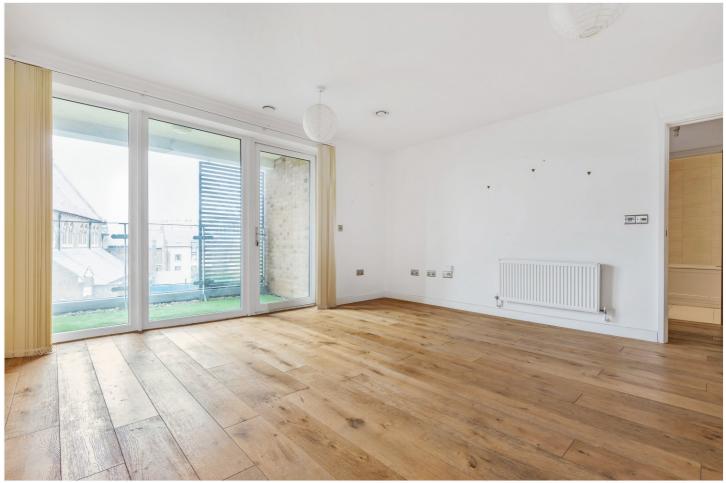

Found on the second floor (with lift) the property is in superb decorative order. Briefly comprising a large open plan kitchen diner, with fitted white goods, and leading on to a lovely south facing covered balcony, with outside storage. There is a good sized double bedroom and a beautiful modern bathroom. The property also benefits from video entry system, communal gardens to the rear and double glazing. It's also worth mentioning that there is a large walk in storage cupboard just off the hallway.

## **AT A GLANCE**

- one bedroom apartment
- 2nd floor (with lift)
- superb condition
- circa 553 sq ft
- large covered balcony
- kitchen living room
- good views to rear
- modern bathroom
- popular development
- East Greenwich
- close to O2 and rail