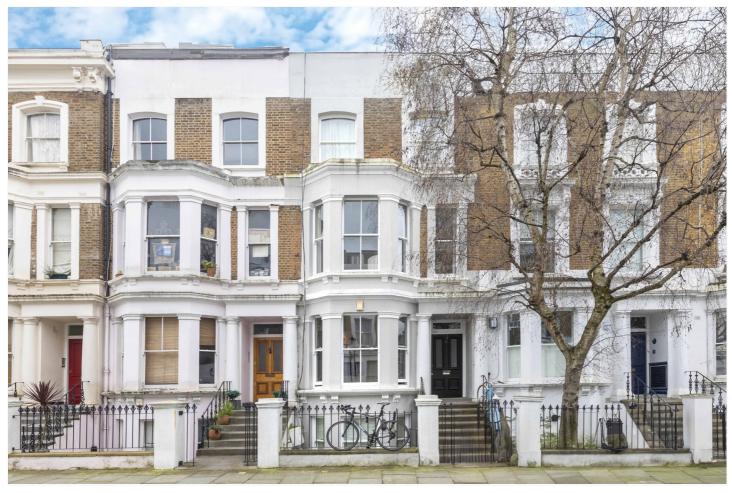

BONCHURCH ROAD, W10 **£2,145 PER MONTH PART FURNISHED** 

### **DESCRIPTION:**

Well-presented throughout, this charming period ground floor apartment offers a stylish and comfortable living environment. The property comprises one generously sized bedroom and comes partially furnished, making it an ideal choice for those seeking a convenient move-in ready home. The apartment boasts a quaint balcony, perfect for enjoying a morning coffee or relaxing in the evening. Its location offers easy access to local amenities, transport links, and green spaces, providing a well-rounded lifestyle for residents. With its tasteful decor and characterful amenities, this property is sure to appeal to professionals or couples looking for a cosy yet elegant living space.

## **AT A GLANCE**

- BRIGHT
- SPACIOUS
- RAISED GROUND FLOOR
- PRIVATE BALCONY
- CLOSE TO TRANSPORT LINKS
- CLOSE TO PORTOBELLO ROAD