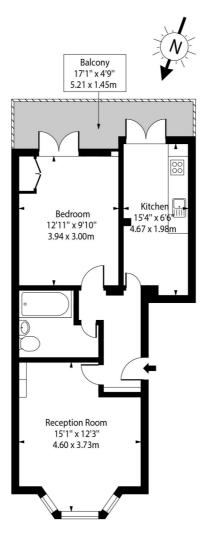

# **Bonchruch Road W10**

Raised Ground Floor

#### Approx Gross Internal Area 495 Sq Ft - 45.98 Sq M

## For Illustration Purposes Only - Not To Scale Floor Plan by www.epixandplans.com Ref: No.0066

This floor plan should be used as a general outline for guidance only. Any intending purchaser or lessee should satisfy  $themselves\ by\ inspection, searches,\ enquiries\ and\ full\ survey\ as\ to\ the\ correctness\ of\ each\ statement.\ Any\ areas,\ measurements$ or distances quoted are approximate and should not be used to value a property or be the basis of any sale or let.

This floorplan is for illustration purposes only and is not to scale. The position and size of doors, windows, appliances and other features are approximate.

Deposit: £0.00

**Council Tax Band:** 

Where no figures are shown, we have been unable to ascertain the information. All figures that are shown were correct at the time of printing.