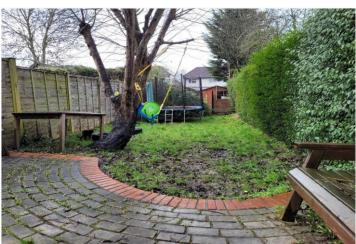

## **AT A GLANCE**

- 3 Bedrooms
- South Westerly Rear Garden
- South Borehamwood
- 791 Square Feet
- Through Lounge
- Gas Central Heating
- Double Glazed
- Off Street Parking

This floorplan is for illustration purposes only and is not to scale. The position and size of doors, windows, appliances and other features are approximate.