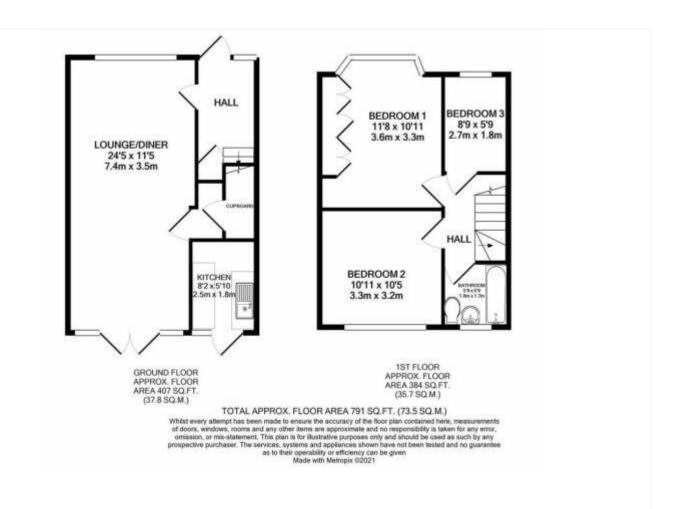

## **AT A GLANCE**

- 3 Bedrooms
- South Westerly Rear Garden
- South Borehamwood
- 791 Square Feet
- Through Lounge
- Gas Central Heating
- Double Glazed
- Off Street Parking

This floorplan is for illustration purposes only and is not to scale. The position and size of doors, windows, appliances and other features are approximate.