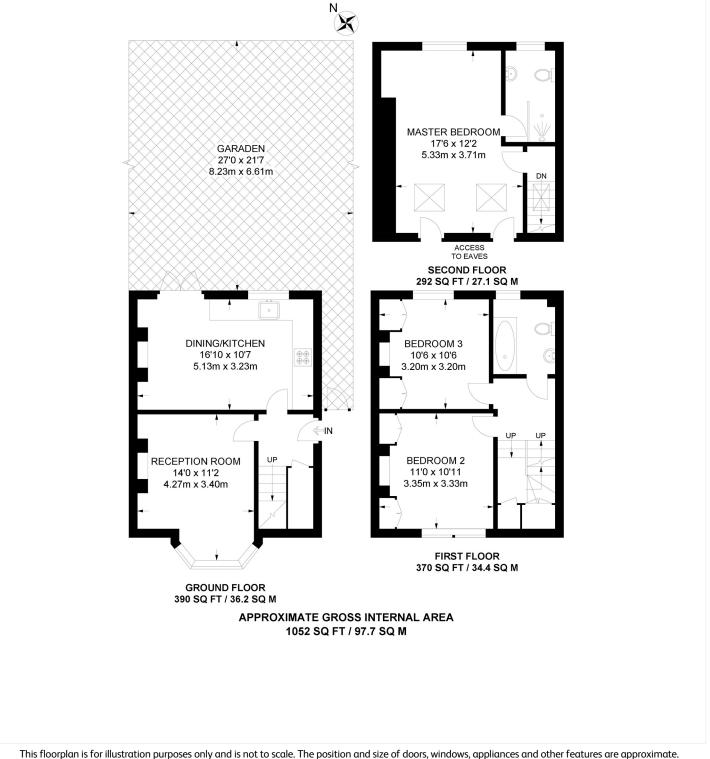

## **DESCRIPTION:**

A stunning and rarely available, semi-detached family home situated on a quiet residential road in the heart of Nunhead. This wonderful family home is offered to the market in fantastic condition. Comprising a spacious reception complete with wooden sash windows, original wood flooring, cast iron radiators and high ceilings. A large kitchen to rear, boasting a fully fitted kitchen, wood flooring, lots of work top space and plenty of storage. French doors lead out to a spacious garden to rear. The first floor comprises two large double bedrooms, both with bespoke built in wardrobes, high ceilings, sash windows and a tasteful finish. The family bathroom offers a spacious bath, heated towel rail and storage. The loft has been converted to provide a stunning en-suite double bedroom, including lots of eaves storage, impressive views and a gorgeous shower room. The location offers fantastic access to open green spaces at either Peckham Rye park, Hilly and Ladwell fields. Lordship Lane, Brockley, Honor Oak and Nunhead green are all within a 15-minute walk, boasting an impressive array of independent shops, bars and restaurants. Transport links are provided via Nunhead for direct links to Victoria, East Dulwich for direct links to London Bridge or Peckham Rye for the overground. There are further East London line services available from Honor Oak station.

## **AT A GLANCE**

- Three Double Bedrooms
- Semi-Detached House
- Large Reception
- Kitchen-Diner
- Two Bathrooms
- Front & Rear Garden
- Central Location

Dulwich | 020 8299 2722 | dulwich@winkworth.co.uk