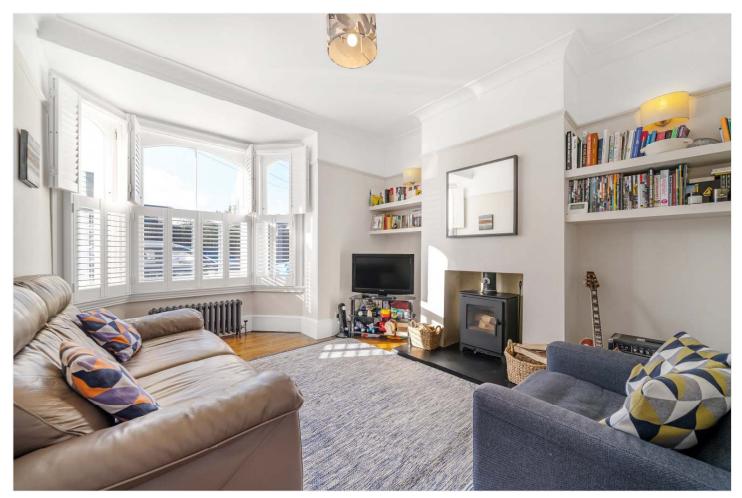

## **DESCRIPTION:**

A stunning and rarely available, semi-detached family home situated on a quiet residential road in the heart of Nunhead. This wonderful family home is offered to the market in fantastic condition. Comprising a spacious reception complete with wooden sash windows, original wood flooring, cast iron radiators and high ceilings. A large kitchen to rear, boasting a fully fitted kitchen, wood flooring, lots of work top space and plenty of storage. French doors lead out to a spacious garden to rear. The first floor comprises two large double bedrooms, both with bespoke built in wardrobes, high ceilings, sash windows and a tasteful finish. The family bathroom offers a spacious bath, heated towel rail and storage. The loft has been converted to provide a stunning en-suite double bedroom, including lots of eaves storage, impressive views and a gorgeous shower room. The location offers fantastic access to open green spaces at either Peckham Rye park, Hilly and Ladwell fields. Lordship Lane, Brockley, Honor Oak and Nunhead green are all within a 15-minute walk, boasting an impressive array of independent shops, bars and restaurants. Transport links are provided via Nunhead for direct links to Victoria, East Dulwich for direct links to London Bridge or Peckham Rye for the overground. There are further East London line services available from Honor Oak station.

## **AT A GLANCE**

- Three Double Bedrooms
- Semi-Detached House
- Large Reception
- Kitchen-Diner
- Two Bathrooms
- Front & Rear Garden
- Central Location

Dulwich | 020 8299 2722 | dulwich@winkworth.co.uk