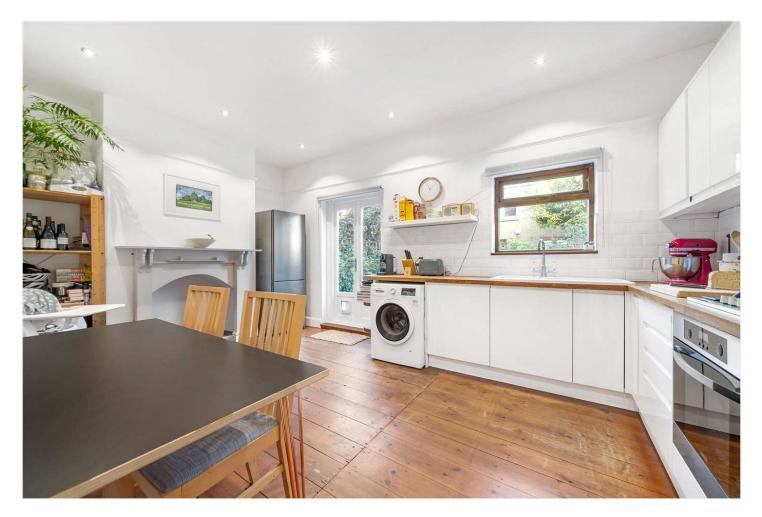

## **DESCRIPTION:**

A stunning and rarely available, semi-detached family home situated on a quiet residential road in the heart of Nunhead. This wonderful family home is offered to the market in fantastic condition. Comprising a spacious reception complete with wooden sash windows, original wood flooring, cast iron radiators and high ceilings. A large kitchen to rear, boasting a fully fitted kitchen, wood flooring, lots of work top space and plenty of storage. French doors lead out to a spacious garden to rear. The first floor comprises two large double bedrooms, both with bespoke built in wardrobes, high ceilings, sash windows and a tasteful finish. The family bathroom offers a spacious bath, heated towel rail and storage. The loft has been converted to provide a stunning en-suite double bedroom, including lots of eaves storage, impressive views and a gorgeous shower room. The location offers fantastic access to open green spaces at either Peckham Rye park, Hilly and Ladwell fields. Lordship Lane, Brockley, Honor Oak and Nunhead green are all within a 15-minute walk, boasting an impressive array of independent shops, bars and restaurants. Transport links are provided via Nunhead for direct links to Victoria, East Dulwich for direct links to London Bridge or Peckham Rye for the overground. There are further East London line services available from Honor Oak station.

## **AT A GLANCE**

- Three Double Bedrooms
- Semi-Detached House
- Large Reception
- Kitchen-Diner
- Two Bathrooms
- Front & Rear Garden
- Central Location

Dulwich | 020 8299 2722 | dulwich@winkworth.co.uk