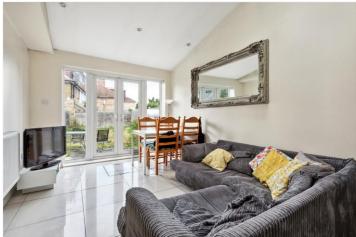

## **DESCRIPTION:**

On the ground floor of this home, you'll find a bright reception room featuring a large bay window and stylish engineered wood flooring. Towards the rear of the property is a fully tiled shower room, complete with a shower cubicle, wash hand basin, and WC.