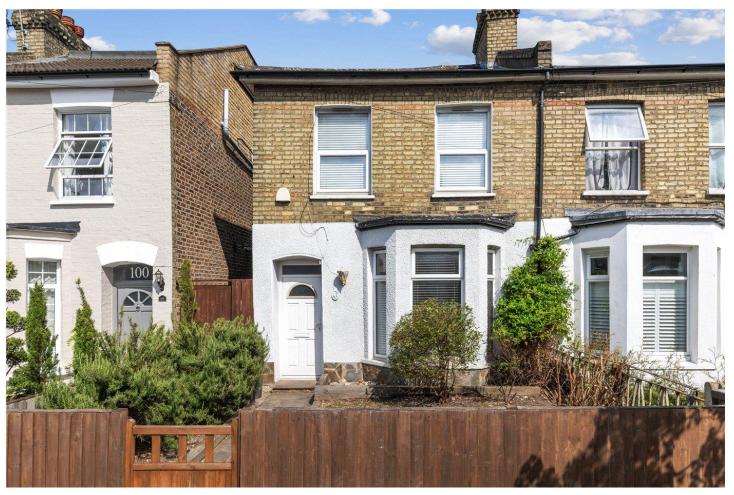

FOUNTAIN ROAD, SW17
OIEO £880,000 FREEHOLD

## A THREE BEDROOM HOUSE WITH A GARDEN.

Tooting | 020 8767 5221 | tooting@winkworth.co.uk

for every step...

Upstairs, the first floor offers three bedrooms, each with engineered wood flooring and double-glazed windows. The fully tiled bathroom includes a three-piece suite and tiled flooring.

Fountain Road, offers a vibrant blend of residential charm and urban convenience. This tree-lined street is made up primarily of period Victorian homes and well-maintained flats, making it popular with young professionals and families alike. The area benefits from excellent transport links, with Tooting Broadway Underground Station just a short walk away (0.5miles), providing swift access to Central London via the Northern Line. Residents enjoy a wide array of local amenities, including supermarkets, cafés, independent shops, and the bustling Tooting Market. The community is diverse and lively, with a welcoming atmosphere and good local schools nearby. Green spaces such as Tooting Bec Common are also within easy reach, offering plenty of room for outdoor activities and relaxation.