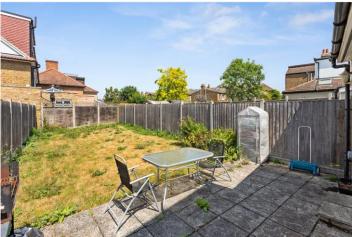

The kitchen/dining room boasts white tiled flooring throughout. The kitchen area is fitted with a range of modern wall and base units, sleek fixtures and fittings, and a tiled splashback. Two skylight windows fill the space with natural light, and double doors open out to a rear garden, which is partly paved — an ideal area for relaxing or entertaining.