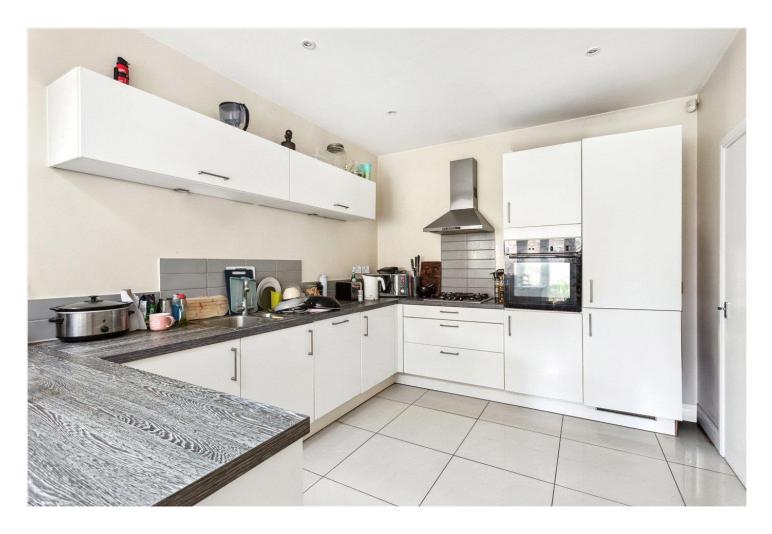

The kitchen/dining room boasts white tiled flooring throughout. The kitchen area is fitted with a range of modern wall and base units, sleek fixtures and fittings, and a tiled splashback. Two skylight windows fill the space with natural light, and double doors open out to a rear garden, which is partly paved — an ideal area for relaxing or entertaining.