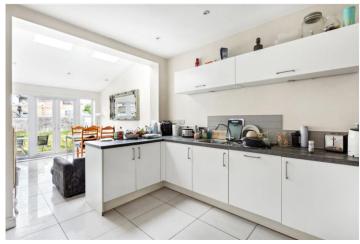

The kitchen/dining room boasts white tiled flooring throughout. The kitchen area is fitted with a range of modern wall and base units, sleek fixtures and fittings, and a tiled splashback. Two skylight windows fill the space with natural light, and double doors open out to a rear garden, which is partly paved — an ideal area for relaxing or entertaining.