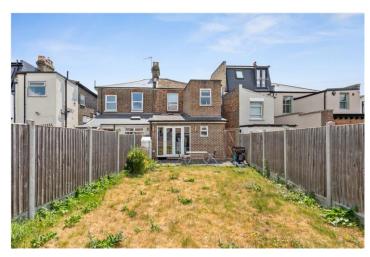

The kitchen/dining room boasts white tiled flooring throughout. The kitchen area is fitted with a range of modern wall and base units, sleek fixtures and fittings, and a tiled splashback. Two skylight windows fill the space with natural light, and double doors open out to a rear garden, which is partly paved — an ideal area for relaxing or entertaining.