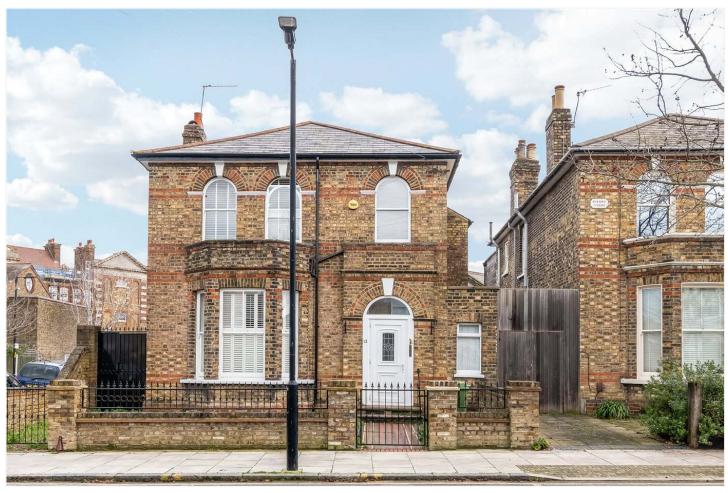

ELSIE ROAD, EAST DULWICH, LONDON, SE22 OIEO £1,800,000 FREEHOLD

## A SUBSTANTIAL 5 BEDROOM DETACHED PROPERTY, SITUATED ON ONE OF THE MOST SOUGHT AFTER ROADS IN SE22.

Dulwich | 020 8299 2722 | dulwich@winkworth.co.uk

 $Tenure\ Freehold\ I\ Council\ Tax\ Band\ F-London\ Borough\ of\ Southwark$ 

## **DESCRIPTION:**

A substantial 5 bedroom detached property, situated on one of the most sought after roads in SE22.Boasting in excess of 2000sq ft is this spacious detached house. The property boasts on the ground an impressively large reception room, spacious kitchen and separate dining room. There is an existing conservatory in place to rear showing the footprint of further extension potential. The first floor comprises four double bedrooms, a spacious bathroom and lots of storage. There is a further double bedroom in the loft with the potential to be extended further STPP. The property further boasts off street parking and a private garage. The location offers fantastic access to the shops, bars and restaurants on Grove Vale, Lordship Lane, Bellenden Road and Dulwich Village. Transport links are provided via East Dulwich for direct links to London Bridge or a short bus to Denmark Hill for the overground. School catchments are in abundance with Charter East for secondary as well as an array of local primary schools.