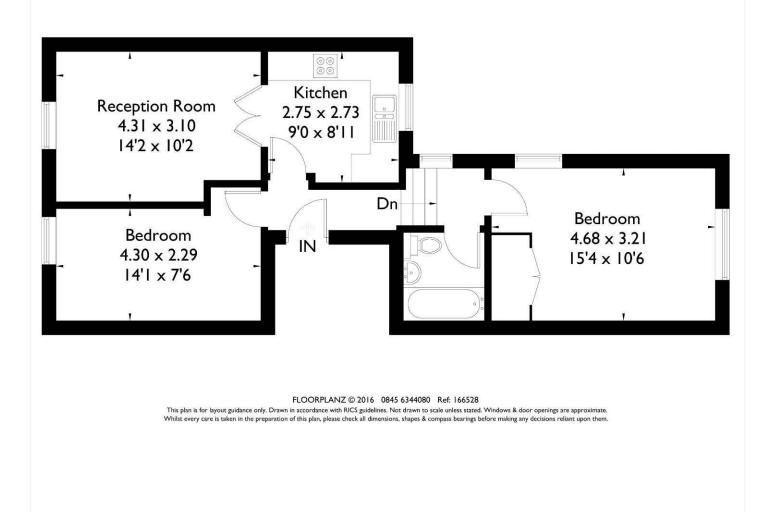

#### North Cross Road, East Dulwich, SE22

Approximate Gross Internal Area = 56.4 sq m / 607 sq ft

This floorplan is for illustration purposes only and is not to scale. The position and size of doors, windows, appliances and other features are approximate.