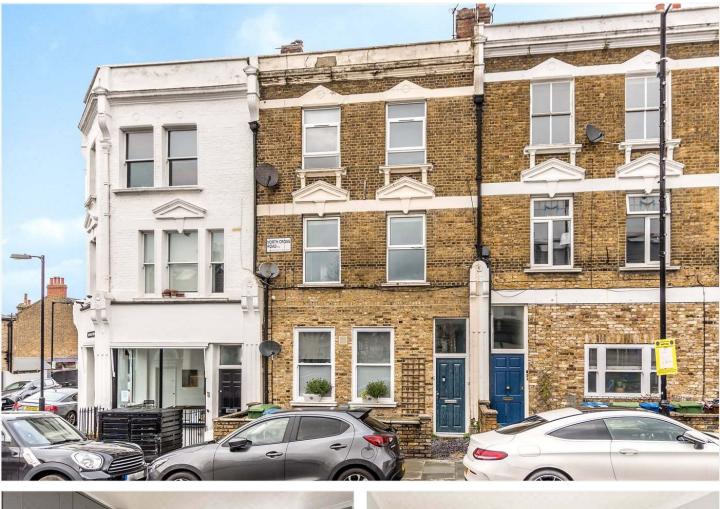

NORTH CROSS ROAD, EAST DULWICH, SE22 **£500,000 LEASEHOLD** 

# A BEAUTIFULLY PRESENTED FIRST-FLOOR TWO DOUBLE-BEDROOM FLAT IS SITUATED WITHIN A CHARMING VICTORIAN BUILDING.

Dulwich | 020 8299 2722 | dulwich@winkworth.co.uk

#### **DESCRIPTION:**

A beautifully presented first floor two double bedroom flat is situated within this charming Victorian building on North Cross Road. Newly renovated both bedrooms have built-in wardrobes. Excellent storage kitchen has induction hob, double oven, washing machine, separate fridge, separate freezer, dishwasher, lots of cupboard storage space. It is perfectly positioned to benefit from easy access to the bars, restaurants and cinema on Lordship Lane bad easy access to transport links including East Dulwich and Peckham Rye should the East London tube connections be required. This is a fantastic flat in a superb location and early viewing is recommended.