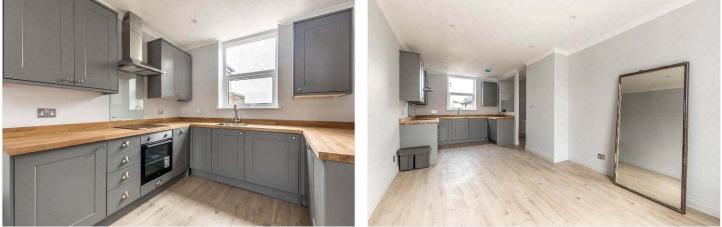

#### **DESCRIPTION:**

A beautifully presented first floor two double bedroom flat is situated within this charming Victorian building on North Cross Road. Newly renovated both bedrooms have built-in wardrobes. Excellent storage kitchen has induction hob, double oven, washing machine, separate fridge, separate freezer, dishwasher, lots of cupboard storage space. It is perfectly positioned to benefit from easy access to the bars, restaurants and cinema on Lordship Lane bad easy access to transport links including East Dulwich and Peckham Rye should the East London tube connections be required. This is a fantastic flat in a superb location and early viewing is recommended.

#### **AT A GLANCE**

- Two Double Bedrooms
- Period Conversion
- Reception Room
- Modern Kitchen & Bathroom
- Leasehold
- Chain Free