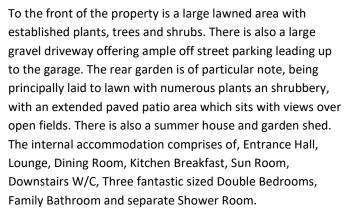

# £450,000 Freehold

Acorns is a beautifully appointed and immaculately presented family home situated in the ever popular and idyllic village of Swarby. Situated just south of the local market town of Sleaford, the location is perfect for links to Lincoln & Peterborough and Grantham, where there is a rail connection to London King's Cross. The properties' accommodation exceeds 1500 sqft and boasts flexible and well proportioned room sizes.