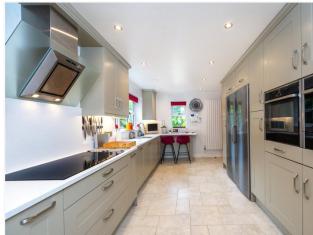

#### **ACCOMMODATION**

Entrance Hall - 11'7" x 4'5" (3.53m x 1.35m)

Kitchen/Breakfast Room - 23'7" x 9'10" (7.2m x 3m)

**Downstairs W/C** - 5'4" x 3'9" (1.63m x 1.14m)

**Dining Room** - 17'11" x 13'7" (5.46m x 4.14m)