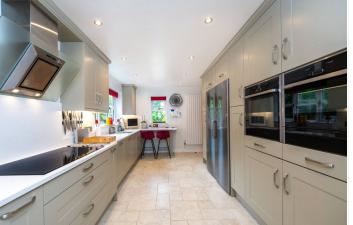

#### **ACCOMMODATION**

Entrance Hall - 11'7" x 4'5" (3.53m x 1.35m)

Kitchen/Breakfast Room - 23'7" x 9'10" (7.2m x 3m)

**Downstairs W/C** - 5'4" x 3'9" (1.63m x 1.14m)

**Dining Room** - 17'11" x 13'7" (5.46m x 4.14m)