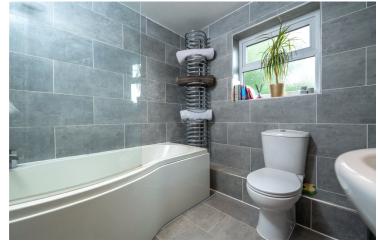

Family Bathroom - 7'4" x 6'9" (2.24m x 2.06m)

**Shower Room** - 6'9" x 6'7" (2.06m x 2m)

Garage - 20' x 9'9" (6.1m x 2.97m)

**Agents Note** - The property is drained via a septic tank.