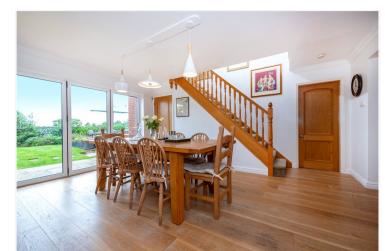

#### **ACCOMMODATION**

Entrance Hall - 11'7" x 4'5" (3.53m x 1.35m)

Kitchen/Breakfast Room - 23'7" x 9'10" (7.2m x 3m)

**Downstairs W/C** - 5'4" x 3'9" (1.63m x 1.14m)

**Dining Room** - 17'11" x 13'7" (5.46m x 4.14m)