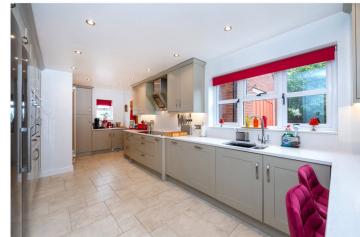

#### **ACCOMMODATION**

Entrance Hall - 11'7" x 4'5" (3.53m x 1.35m)

Kitchen/Breakfast Room - 23'7" x 9'10" (7.2m x 3m)

**Downstairs W/C** - 5'4" x 3'9" (1.63m x 1.14m)

**Dining Room** - 17'11" x 13'7" (5.46m x 4.14m)