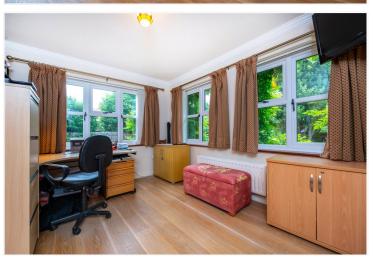

**Lounge** - 17'11" x 13'4" (5.46m x 4.06m)

**Sun Room** - 11'10" x 10'5" (3.6m x 3.18m)

**Bedroom One** - 16' x 13'2" (4.88m x 4.01m)

**Bedroom Two** - 12'6" x 10'2" (3.8m x 3.1m)

**Bedroom Three** - 9'10" x 9'10" (3m x 3m)