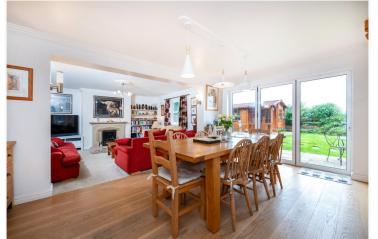

#### **ACCOMMODATION**

Entrance Hall - 11'7" x 4'5" (3.53m x 1.35m)

Kitchen/Breakfast Room - 23'7" x 9'10" (7.2m x 3m)

**Downstairs W/C** - 5'4" x 3'9" (1.63m x 1.14m)

**Dining Room** - 17'11" x 13'7" (5.46m x 4.14m)

**Lounge** - 17'11" x 13'4" (5.46m x 4.06m)

**Sun Room** - 11'10" x 10'5" (3.6m x 3.18m)

**Bedroom One** - 16' x 13'2" (4.88m x 4.01m)

**Bedroom Two** - 12'6" x 10'2" (3.8m x 3.1m)

**Bedroom Three** - 9'10" x 9'10" (3m x 3m)