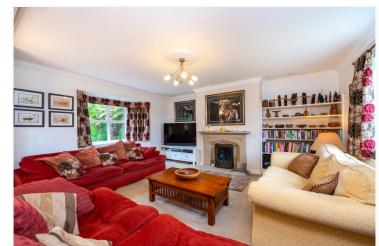

**Lounge** - 17'11" x 13'4" (5.46m x 4.06m)

**Sun Room** - 11'10" x 10'5" (3.6m x 3.18m)

**Bedroom One** - 16' x 13'2" (4.88m x 4.01m)

**Bedroom Two** - 12'6" x 10'2" (3.8m x 3.1m)

**Bedroom Three** - 9'10" x 9'10" (3m x 3m)