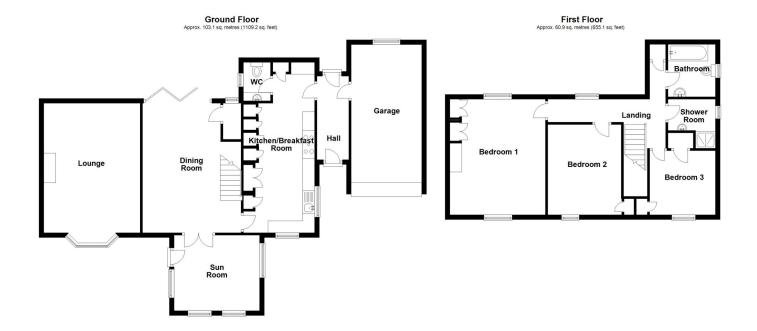

Total area: approx. 163.9 sq. metres (1764.3 sq. feet)

#### **ACCOMMODATION**

Entrance Hall - 11'7" x 4'5" (3.53m x 1.35m)

Kitchen/Breakfast Room - 23'7" x 9'10" (7.2m x 3m)

**Downstairs W/C** - 5'4" x 3'9" (1.63m x 1.14m)

**Dining Room** - 17'11" x 13'7" (5.46m x 4.14m)

**Lounge** - 17'11" x 13'4" (5.46m x 4.06m)

**Sun Room** - 11'10" x 10'5" (3.6m x 3.18m)

**Bedroom One** - 16' x 13'2" (4.88m x 4.01m)

**Bedroom Two** - 12'6" x 10'2" (3.8m x 3.1m)

**Bedroom Three** - 9'10" x 9'10" (3m x 3m)

Family Bathroom - 7'4" x 6'9" (2.24m x 2.06m)

**Shower Room** - 6'9" x 6'7" (2.06m x 2m)

Garage - 20' x 9'9" (6.1m x 2.97m)

**Agents Note** - The property is drained via a septic tank.