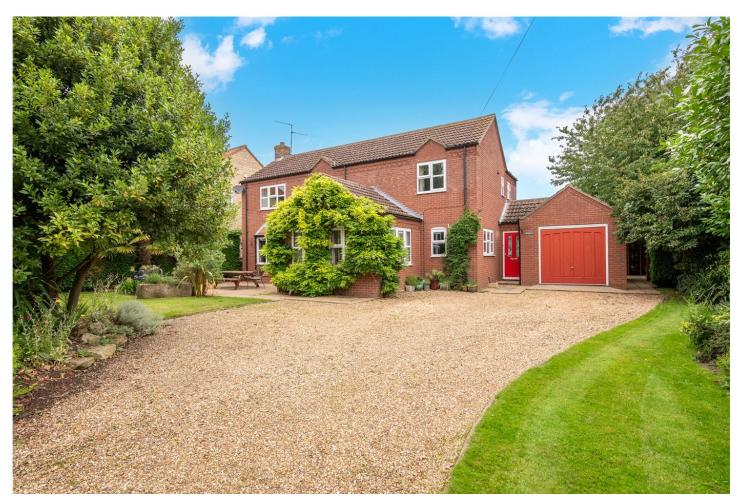

# £450,000 Freehold

Acorns is a beautifully appointed and immaculately presented family home situated in the ever popular and idyllic village of Swarby. Situated just south of the local market town of Sleaford, the location is perfect for links to Lincoln & Peterborough and Grantham, where there is a rail connection to London King's Cross. The properties' accommodation exceeds 1500 sqft and boasts flexible and well proportioned room sizes.

A viewing of this property is extremely advised to really appreciate the position and quality.

Large Three Bedroom Detached Home | Idyllic & Sought After Location | Immaculately Presented Throughout | Field Views To The Rear | Stunning Kitchen | Stylish Fully Tiled Bathrooms | Ample Parking | Impressive Plot