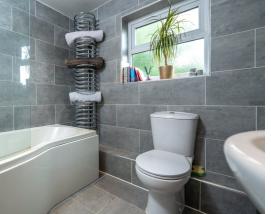

Family Bathroom - 7'4" x 6'9" (2.24m x 2.06m)

**Shower Room** - 6'9" x 6'7" (2.06m x 2m)

Garage - 20' x 9'9" (6.1m x 2.97m)

**Agents Note** - The property is drained via a septic tank.