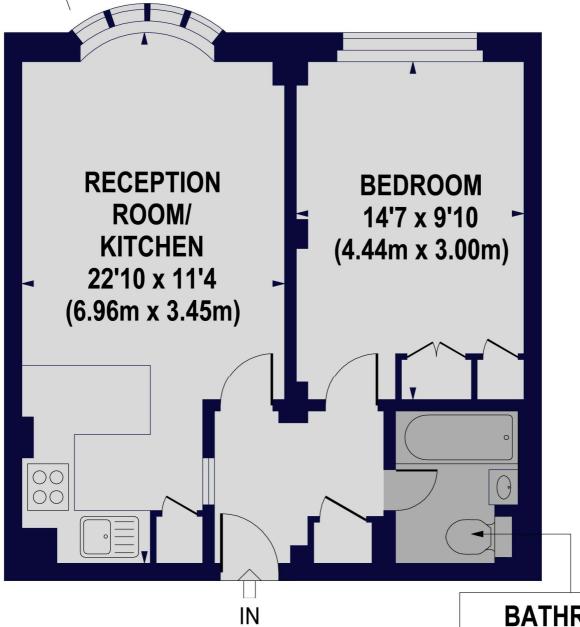

## **GROVE END GARDENS, GROVE END ROAD, NW8 9LX**

Approx. Gross Internal Floor Area 461 sq ft. / 42.83 sq.m

SIXTH FLOOR

BATHROOM 6'5 x 5'3 (1.96m x 1.60m)

For Illustration Purposes Only - Not To Scale Floor Plan by www.epixandplans.com Ref: No.32824
This floor plan should be used as a general outline for guidance only. Any intending purchaser or lessee should satisfy themselves by inspection, searches, enquiries and full survey as to the correctness of each statement. Any areas, measurement or distances quoted are approximate and should not be used to value a property or be the basis of any sale or let.