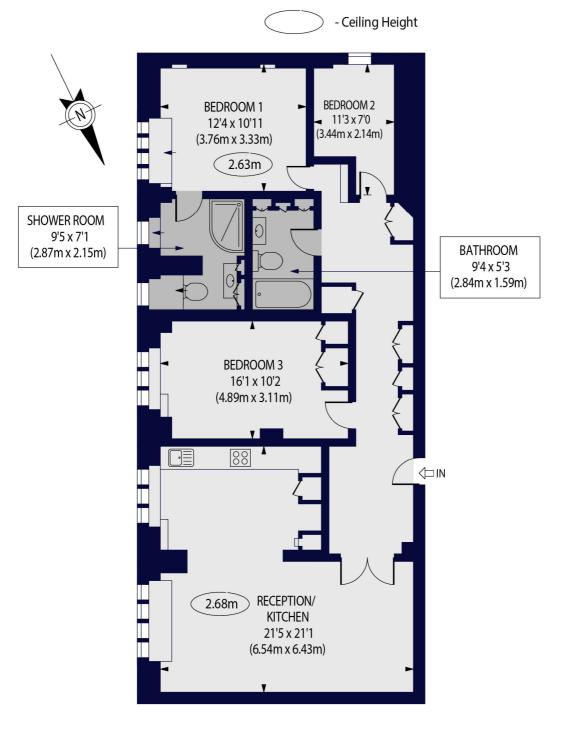

## GROVE END GARDENS, GROVE END ROAD, NW8

Approx. Gross Internal Floor Area 1185 sq ft. / 110.17 sq.m

## SIXTH FLOOR

For Illustration Purposes Only - Not To Scale Floor Plan by www.nogaphotostudio.com Ref: No.44679 This floor plan should be used as a general outline for guidance only. Any intending purchaser or lessee should satisfy themselves by inspection, searches, enquiries and full survey as to the correctness of each statement. Any areas, measurements or distances quoted are approximate and should not be used to value a property or be the basis of any sale or let. Winkworth