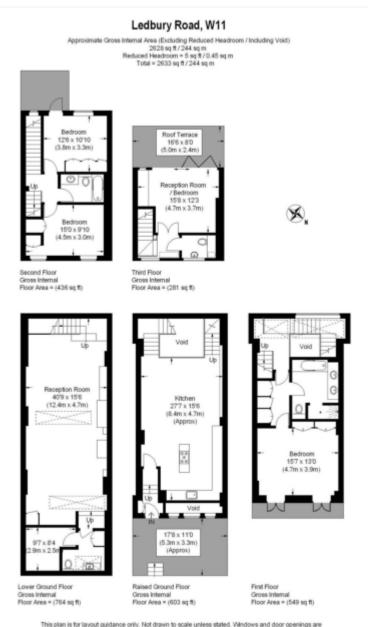

## **DESCRIPTION:**

A rare opportunity to rent this award-winning architect designed and rebuilt 10 years ago, five storey town house, with fabulous lateral entertaining space and has been designed and refurbished to the highest of standards throughout to include: air conditioning, Lutron lighting system, iPad-controlled Sonos throughout, surround sound, top of the range Poggenpohl kitchen. First floor comprises; master bedroom suite with stunning ensuite bathroom and fabulous floor to ceiling storage and balcony to the front of the house. The second floor; 2 further double bedrooms with family bathroom, and the top floor large bedroom/studio with shower room and fantastic west facing roof terrace. The house further benefits from front terrace seating area and the house can be offered furnished or part-furnished. Viewings are highly recommended. Short Let by separate negotiation.

This plan is for layout guidance only. Not drawn to scale unless stated. Windows and door openings are approximate. Whilst every care is taken in the preparation of this plan, please check all dimensions, shapes and compass bearings before making any decisions reliant upon them. (ID71651)