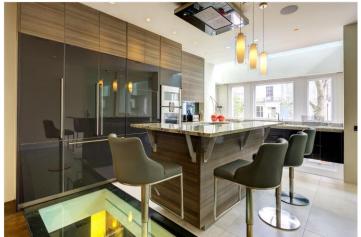

## **DESCRIPTION:**

A rare opportunity to rent this award-winning architect designed and rebuilt 10 years ago, five storey town house, with fabulous lateral entertaining space and has been designed and refurbished to the highest of standards throughout to include: air conditioning, Lutron lighting system, iPad-controlled Sonos throughout, surround sound, top of the range Poggenpohl kitchen. First floor comprises; master bedroom suite with stunning ensuite bathroom and fabulous floor to ceiling storage and balcony to the front of the house. The second floor; 2 further double bedrooms with family bathroom, and the top floor large bedroom/studio with shower room and fantastic west facing roof terrace. The house further benefits from front terrace seating area and the house can be offered furnished or part-furnished. Viewings are highly recommended. Short Let by separate negotiation.