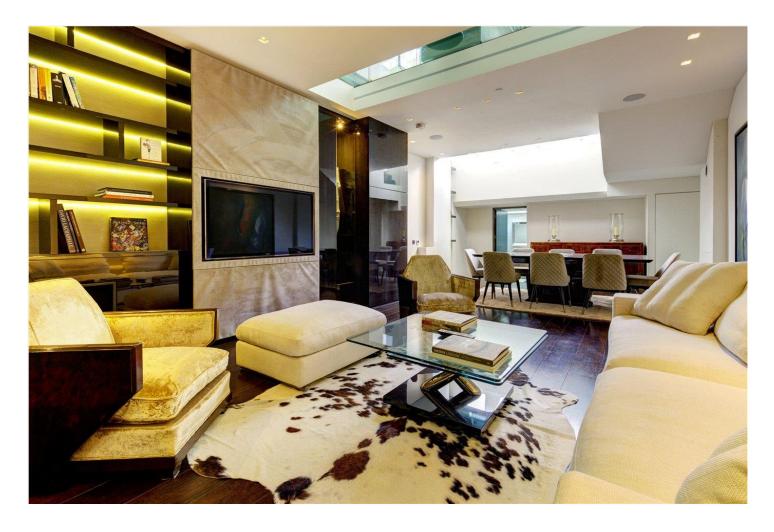

## **DESCRIPTION:**

A rare opportunity to rent this award-winning architect designed and rebuilt 10 years ago, five storey town house, with fabulous lateral entertaining space and has been designed and refurbished to the highest of standards throughout to include: air conditioning, Lutron lighting system, iPad-controlled Sonos throughout, surround sound, top of the range Poggenpohl kitchen. First floor comprises; master bedroom suite with stunning ensuite bathroom and fabulous floor to ceiling storage and balcony to the front of the house. The second floor; 2 further double bedrooms with family bathroom, and the top floor large bedroom/studio with shower room and fantastic west facing roof terrace. The house further benefits from front terrace seating area and the house can be offered furnished or part-furnished. Viewings are highly recommended. Short Let by separate negotiation.