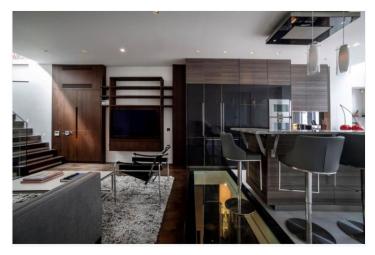

## **DESCRIPTION:**

A rare opportunity to rent this award-winning architect designed and rebuilt 10 years ago, five storey town house, with fabulous lateral entertaining space and has been designed and refurbished to the highest of standards throughout to include: air conditioning, Lutron lighting system, iPad-controlled Sonos throughout, surround sound, top of the range Poggenpohl kitchen. First floor comprises; master bedroom suite with stunning ensuite bathroom and fabulous floor to ceiling storage and balcony to the front of the house. The second floor; 2 further double bedrooms with family bathroom, and the top floor large bedroom/studio with shower room and fantastic west facing roof terrace. The house further benefits from front terrace seating area and the house can be offered furnished or part-furnished. Viewings are highly recommended. Short Let by separate negotiation.