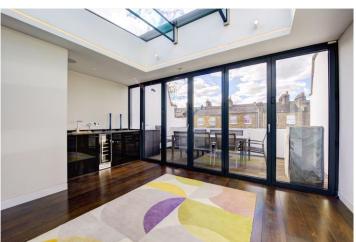

## **DESCRIPTION:**

A rare opportunity to rent this award-winning architect designed and rebuilt 10 years ago, five storey town house, with fabulous lateral entertaining space and has been designed and refurbished to the highest of standards throughout to include: air conditioning, Lutron lighting system, iPad-controlled Sonos throughout, surround sound, top of the range Poggenpohl kitchen. First floor comprises; master bedroom suite with stunning ensuite bathroom and fabulous floor to ceiling storage and balcony to the front of the house. The second floor; 2 further double bedrooms with family bathroom, and the top floor large bedroom/studio with shower room and fantastic west facing roof terrace. The house further benefits from front terrace seating area and the house can be offered furnished or part-furnished. Viewings are highly recommended. Short Let by separate negotiation.