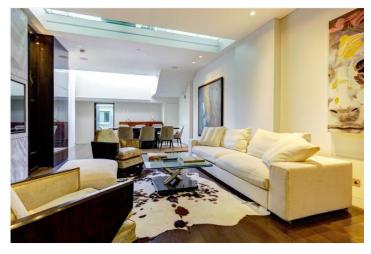

## **DESCRIPTION:**

A rare opportunity to rent this award-winning architect designed and rebuilt 10 years ago, five storey town house, with fabulous lateral entertaining space and has been designed and refurbished to the highest of standards throughout to include: air conditioning, Lutron lighting system, iPad-controlled Sonos throughout, surround sound, top of the range Poggenpohl kitchen. First floor comprises; master bedroom suite with stunning ensuite bathroom and fabulous floor to ceiling storage and balcony to the front of the house. The second floor; 2 further double bedrooms with family bathroom, and the top floor large bedroom/studio with shower room and fantastic west facing roof terrace. The house further benefits from front terrace seating area and the house can be offered furnished or part-furnished. Viewings are highly recommended. Short Let by separate negotiation.