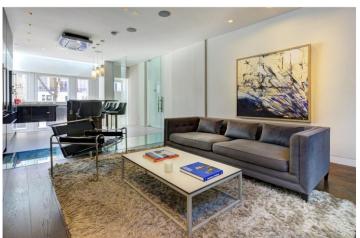

## **DESCRIPTION:**

A rare opportunity to rent this award-winning architect designed and rebuilt 10 years ago, five storey town house, with fabulous lateral entertaining space and has been designed and refurbished to the highest of standards throughout to include: air conditioning, Lutron lighting system, iPad-controlled Sonos throughout, surround sound, top of the range Poggenpohl kitchen. First floor comprises; master bedroom suite with stunning ensuite bathroom and fabulous floor to ceiling storage and balcony to the front of the house. The second floor; 2 further double bedrooms with family bathroom, and the top floor large bedroom/studio with shower room and fantastic west facing roof terrace. The house further benefits from front terrace seating area and the house can be offered furnished or part-furnished. Viewings are highly recommended. Short Let by separate negotiation.