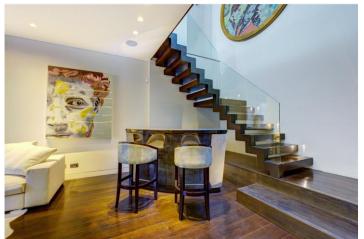

## **DESCRIPTION:**

A rare opportunity to rent this award-winning architect designed and rebuilt 10 years ago, five storey town house, with fabulous lateral entertaining space and has been designed and refurbished to the highest of standards throughout to include: air conditioning, Lutron lighting system, iPad-controlled Sonos throughout, surround sound, top of the range Poggenpohl kitchen. First floor comprises; master bedroom suite with stunning ensuite bathroom and fabulous floor to ceiling storage and balcony to the front of the house. The second floor; 2 further double bedrooms with family bathroom, and the top floor large bedroom/studio with shower room and fantastic west facing roof terrace. The house further benefits from front terrace seating area and the house can be offered furnished or part-furnished. Viewings are highly recommended. Short Let by separate negotiation.