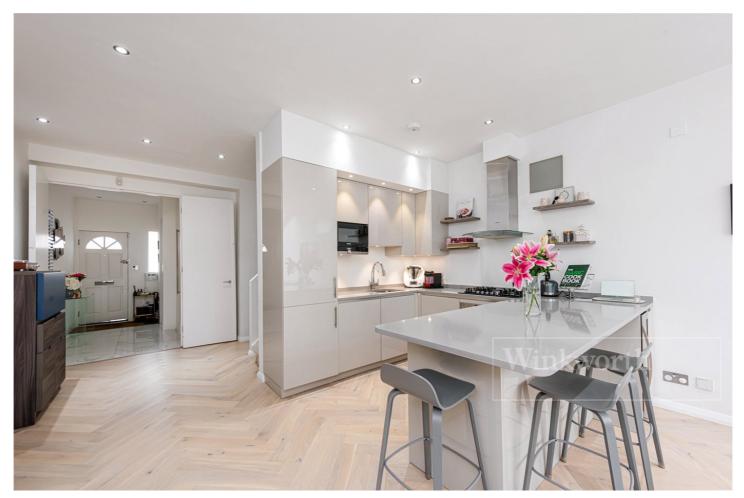

Winkworth

**DESCRIPTION:** This lovely property has accommodation arranged over three floors, measuring 1400 sq.ft with four bedrooms, south facing garden and off street parking all right in the heart of Queens Park. The property is somewhat of a Tardis with an unassuming entrance which completely opens up into a huge contemporary living space with kitchen, dining and lounging areas all linking to a private garden at the rear. This is a much loved family space which has been designed and renovated by the current owners to very high standards. Furthermore on the ground floor there is a guest W.C and a wardrobe for coats etc in the entrance hall. On the first floor buyers will find a very large master bedroom with plenty of wardrobe space, air conditioning and an en-suite bathroom. There is another single bedroom on this floor to the front of the building. There are also two further bedroom on the second floor, one double and again one smaller bedroom. The property is in excellent condition throughout and we're sure it will be a much loved home for someone that really wants to be close to the action.