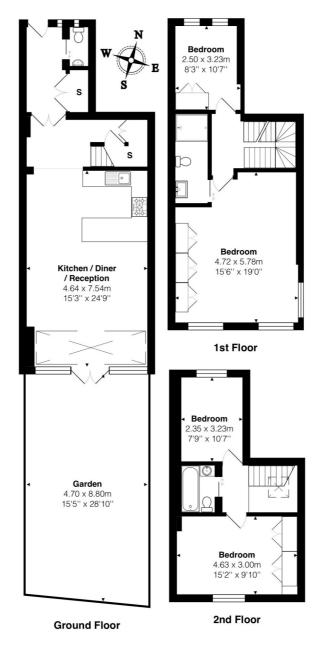

Winkworth

**DESCRIPTION:** This lovely property has accommodation arranged over three floors, measuring 1400 sq.ft with four bedrooms, south facing garden and off street parking all right in the heart of Queens Park. The property is somewhat of a Tardis with an unassuming entrance which completely opens up into a huge contemporary living space with kitchen, dining and lounging areas all linking to a private garden at the rear. This is a much loved family space which has been designed and renovated by the current owners to very high standards. Furthermore on the ground floor there is a guest W.C and a wardrobe for coats etc in the entrance hall. On the first floor buyers will find a very large master bedroom with plenty of wardrobe space, air conditioning and an en-suite bathroom. There is another single bedroom on this floor to the front of the building. There are also two further bedroom on the second floor, one double and again one smaller bedroom. The property is in excellent condition throughout and we're sure it will be a much loved home for someone that really wants to be close to the action.

Winkworth

Total Area: 129.3 m<sup>2</sup> ... 1392 ft<sup>2</sup> (excluding garden) All measurements are approximate and for display purposes only

This floorplan is for illustration purposes only and is not to scale. The position and size of doors, windows, appliances and other features are approximate.