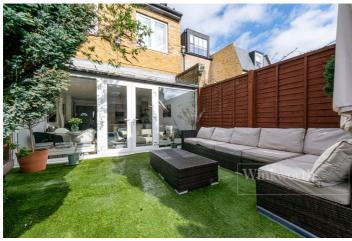

Winkworth

**DESCRIPTION:** This lovely property has accommodation arranged over three floors, measuring 1400 sq.ft with four bedrooms, south facing garden and off street parking all right in the heart of Queens Park. The property is somewhat of a Tardis with an unassuming entrance which completely opens up into a huge contemporary living space with kitchen, dining and lounging areas all linking to a private garden at the rear. This is a much loved family space which has been designed and renovated by the current owners to very high standards. Furthermore on the ground floor there is a guest W.C and a wardrobe for coats etc in the entrance hall. On the first floor buyers will find a very large master bedroom with plenty of wardrobe space, air conditioning and an en-suite bathroom. There is another single bedroom on this floor to the front of the building. There are also two further bedroom on the second floor, one double and again one smaller bedroom. The property is in excellent condition throughout and we're sure it will be a much loved home for someone that really wants to be close to the action.