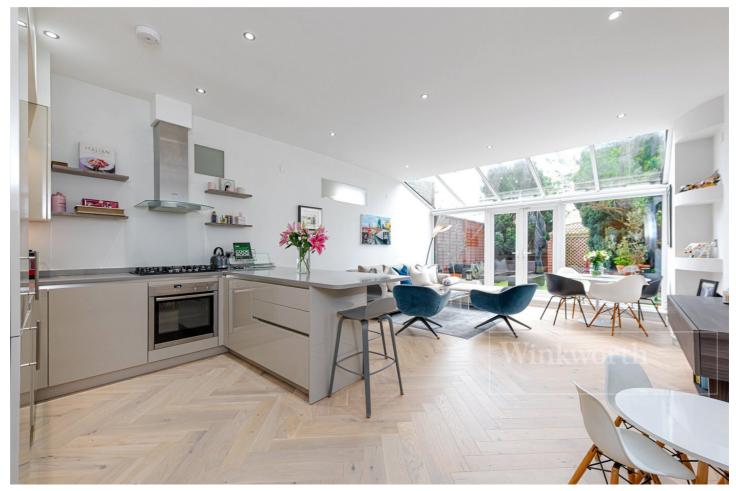

Winkworth

**DESCRIPTION:** This lovely property has accommodation arranged over three floors, measuring 1400 sq.ft with four bedrooms, south facing garden and off street parking all right in the heart of Queens Park. The property is somewhat of a Tardis with an unassuming entrance which completely opens up into a huge contemporary living space with kitchen, dining and lounging areas all linking to a private garden at the rear. This is a much loved family space which has been designed and renovated by the current owners to very high standards. Furthermore on the ground floor there is a guest W.C and a wardrobe for coats etc in the entrance hall. On the first floor buyers will find a very large master bedroom with plenty of wardrobe space, air conditioning and an en-suite bathroom. There is another single bedroom on this floor to the front of the building. There are also two further bedroom on the second floor, one double and again one smaller bedroom. The property is in excellent condition throughout and we're sure it will be a much loved home for someone that really wants to be close to the action.