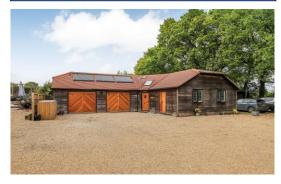

The annexe complements the high specification of the main house, with a super stylish open plan kitchen/dining/sitting room along with two bedrooms and two bathrooms.

Outside, the driveway with off road parking for multiple vehicles leads to the double garage. The rear garden has been beautifully landscaped, the overall plot is circa. 1.048 acres. A large paved patio area and the first-floor balcony provide the perfect place to sit back, relax and take in the wonderful setting.