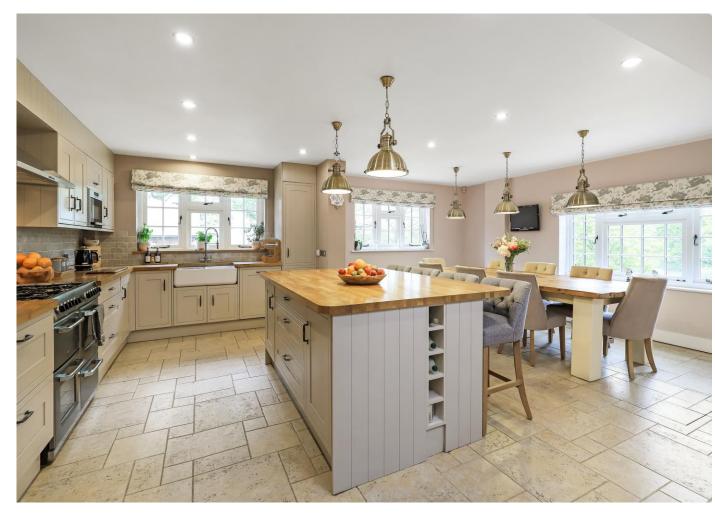

Willow Bank House is an outstanding five-bedroom family home in the most idyllic of settings, offering beautiful views over surrounding countryside. In addition to the main house, is a separate two-bedroom annexe. The interiors have been meticulously designed bringing the best of style and practicality. A grand and spacious reception hall welcomes you into the property. On the ground floor, along with the spacious kitchen/dining room are a further five reception rooms plus a utility room, cloakroom and shower room. The ground floor rooms are currently set up as a sitting room, drawing room, home office, gym and bedroom five which benefits from the ensuite shower room. The kitchen is triple aspect with large central island making this a lovely space for family and friends to gather. The drawing room has a wonderful feature fireplace. On the first floor are four generous bedrooms all en-suite, all with stylish contemporary fittings. The principal bedroom benefits from a dressing room. A large balcony accessed from the principal bedroom is orientated to make the most of the outstanding countryside views.