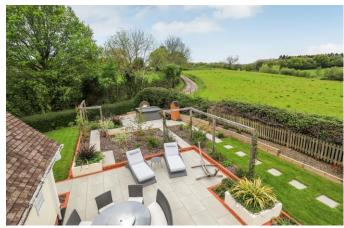

The annexe complements the high specification of the main house, with a super stylish open plan kitchen/dining/sitting room along with two bedrooms and two bathrooms.

Outside, the driveway with off road parking for multiple vehicles leads to the double garage. The rear garden has been beautifully landscaped, the overall plot is circa. 1.048 acres. A large paved patio area and the first-floor balcony provide the perfect place to sit back, relax and take in the wonderful setting.