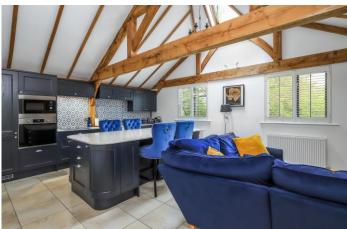

The annexe complements the high specification of the main house, with a super stylish open plan kitchen/dining/sitting room along with two bedrooms and two bathrooms.

Outside, the driveway with off road parking for multiple vehicles leads to the double garage. The rear garden has been beautifully landscaped, the overall plot is circa. 1.048 acres. A large paved patio area and the first-floor balcony provide the perfect place to sit back, relax and take in the wonderful setting.