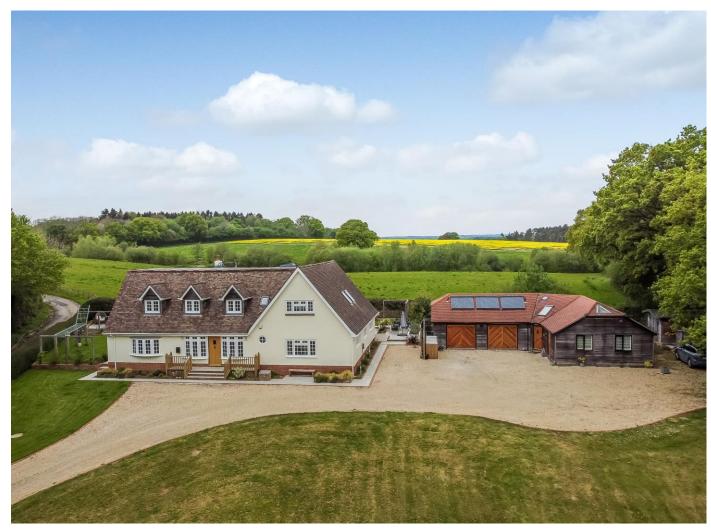

Willow Bank House is an outstanding five-bedroom family home in the most idyllic of settings, offering beautiful views over surrounding countryside. In addition to the main house, is a separate two-bedroom annexe. The interiors have been meticulously designed bringing the best of style and practicality. A grand and spacious reception hall welcomes you into the property. On the ground floor, along with the spacious kitchen/dining room are a further five reception rooms plus a utility room, cloakroom and shower room. The ground floor rooms are currently set up as a sitting room, drawing room, home office, gym and bedroom five which benefits from the ensuite shower room. The kitchen is triple aspect with large central island making this a lovely space for family and friends to gather. The drawing room has a wonderful feature fireplace. On the first floor are four generous bedrooms all en-suite, all with stylish contemporary fittings. The principal bedroom benefits from a dressing room. A large balcony accessed from the principal bedroom is orientated to make the most of the outstanding countryside views.

The annexe complements the high specification of the main house, with a super stylish open plan kitchen/dining/sitting room along with two bedrooms and two bathrooms.

Outside, the driveway with off road parking for multiple vehicles leads to the double garage. The rear garden has been beautifully landscaped, the overall plot is circa. 1.048 acres. A large paved patio area and the first-floor balcony provide the perfect place to sit back, relax and take in the wonderful setting.