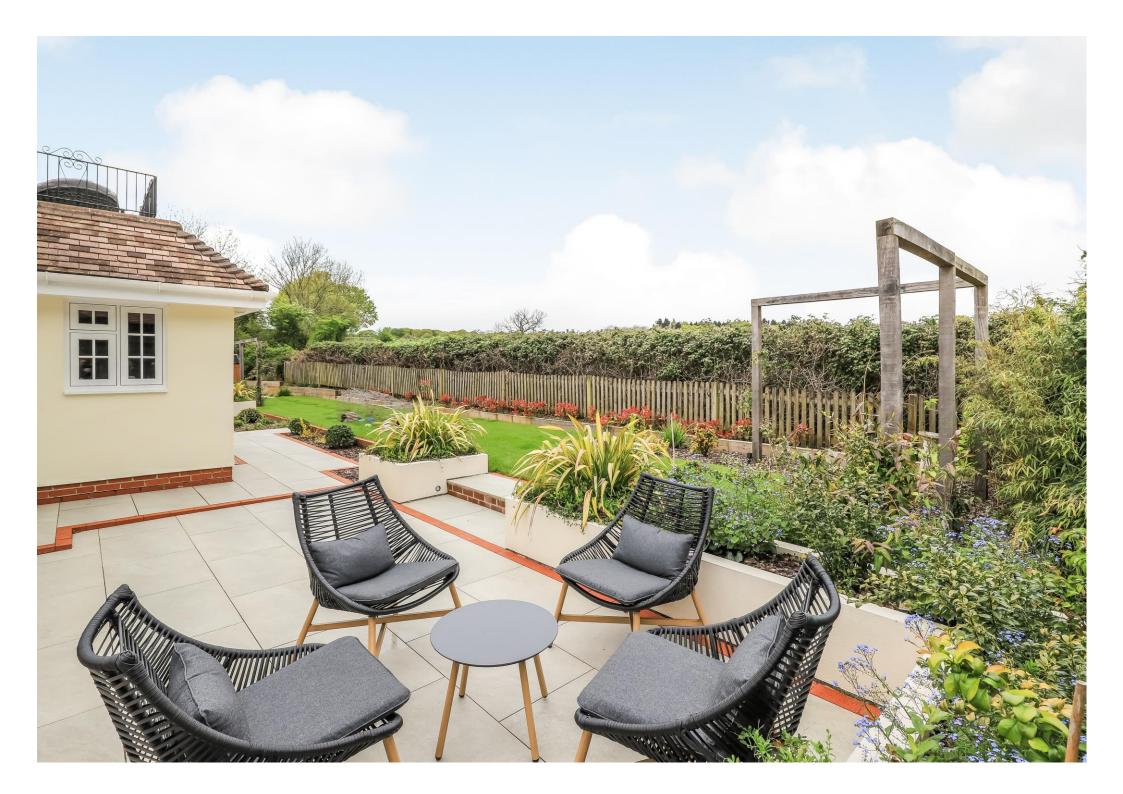

The annexe complements the high specification of the main house, with a super stylish open plan kitchen/dining/sitting room along with two bedrooms and two bathrooms.

Outside, the driveway with off road parking for multiple vehicles leads to the double garage. The rear garden has been beautifully landscaped, the overall plot is circa. 1.048 acres. A large paved patio area and the first-floor balcony provide the perfect place to sit back, relax and take in the wonderful setting.