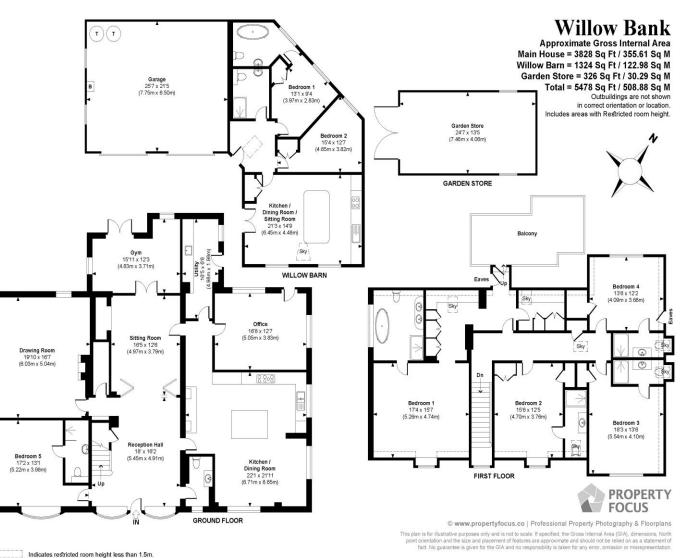

Willow Bank House is an outstanding five-bedroom family home in the most idyllic of settings, offering beautiful views over surrounding countryside. In addition to the main house, is a separate two-bedroom annexe. The interiors have been meticulously designed bringing the best of style and practicality. A grand and spacious reception hall welcomes you into the property. On the ground floor, along with the spacious kitchen/dining room are a further five reception rooms plus a utility room, cloakroom and shower room. The ground floor rooms are currently set up as a sitting room, drawing room, home office, gym and bedroom five which benefits from the ensuite shower room. The kitchen is triple aspect with large central island making this a lovely space for family and friends to gather. The drawing room has a wonderful feature fireplace. On the first floor are four generous bedrooms all en-suite, all with stylish contemporary fittings. The principal bedroom benefits from a dressing room. A large balcony accessed from the principal bedroom is orientated to make the most of the outstanding countryside views.

The annexe complements the high specification of the main house, with a super stylish open plan kitchen/dining/sitting room along with two bedrooms and two bathrooms.

Outside, the driveway with off road parking for multiple vehicles leads to the double garage. The rear garden has been beautifully landscaped, the overall plot is circa. 1.048 acres. A large paved patio area and the first-floor balcony provide the perfect place to sit back, relax and take in the wonderful setting.