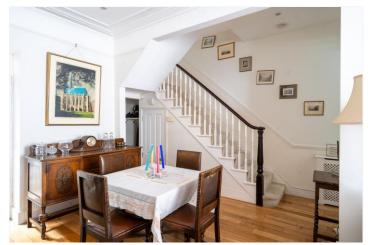

The ground floor hosts two reception rooms, including a warm and inviting front lounge with a large bay window, working fireplace, and bespoke curtains. To the rear, a bright and beautifully finished kitchen/dining space flows out through bi-folding doors to a landscaped garden—ideal for entertaining or winding down in privacy. The kitchen, replaced in Spring 2025, features a central island, high-spec cabinetry, integrated appliances, and considered storage throughout. A recently renovated downstairs WC adds further practicality.