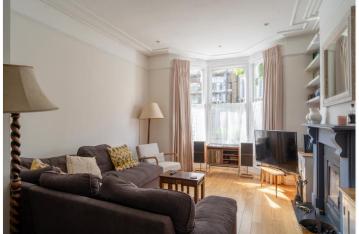

The ground floor hosts two reception rooms, including a warm and inviting front lounge with a large bay window, working fireplace, and bespoke curtains. To the rear, a bright and beautifully finished kitchen/dining space flows out through bi-folding doors to a landscaped garden—ideal for entertaining or winding down in privacy. The kitchen, replaced in Spring 2025, features a central island, high-spec cabinetry, integrated appliances, and considered storage throughout. A recently renovated downstairs WC adds further practicality.