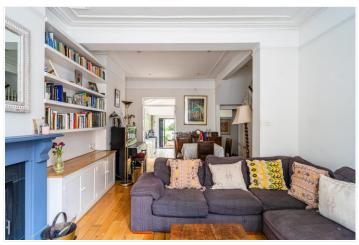

The ground floor hosts two reception rooms, including a warm and inviting front lounge with a large bay window, working fireplace, and bespoke curtains. To the rear, a bright and beautifully finished kitchen/dining space flows out through bi-folding doors to a landscaped garden—ideal for entertaining or winding down in privacy. The kitchen, replaced in Spring 2025, features a central island, high-spec cabinetry, integrated appliances, and considered storage throughout. A recently renovated downstairs WC adds further practicality.