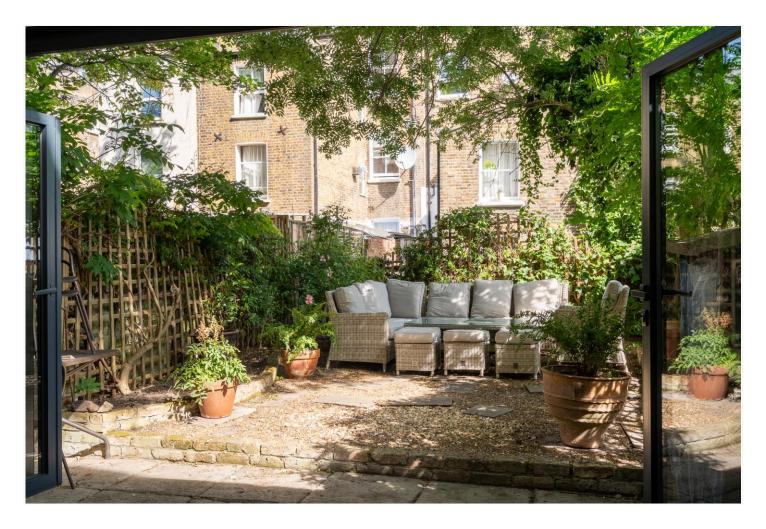

The ground floor hosts two reception rooms, including a warm and inviting front lounge with a large bay window, working fireplace, and bespoke curtains. To the rear, a bright and beautifully finished kitchen/dining space flows out through bi-folding doors to a landscaped garden—ideal for entertaining or winding down in privacy. The kitchen, replaced in Spring 2025, features a central island, high-spec cabinetry, integrated appliances, and considered storage throughout. A recently renovated downstairs WC adds further practicality.