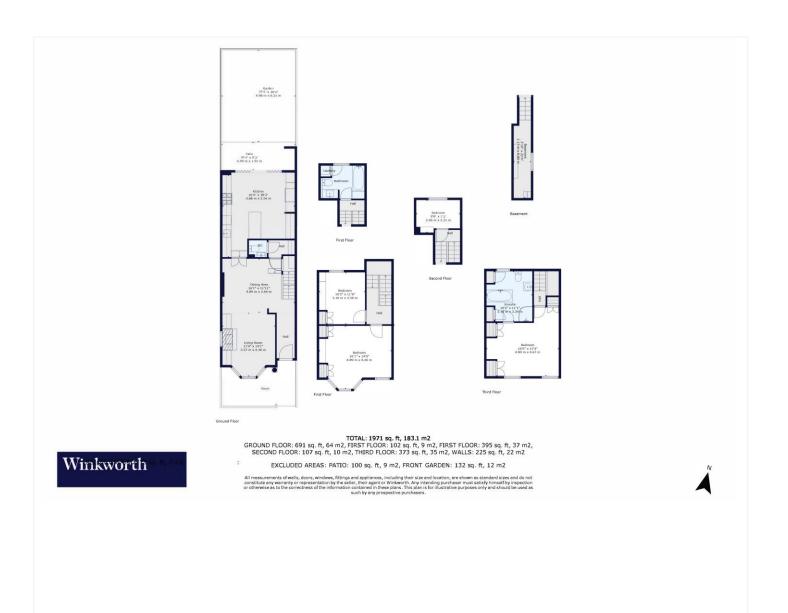

Further benefits include a full-height cellar (offering excellent storage or development potential), a large attic, and a newly fitted roof and windows—offering peace of mind for years to come. The home also presents future value-adding opportunities with potential for a loft conversion or cellar extension STPP., giving flexibility for growing needs.

This floorplan is for illustration purposes only and is not to scale. The position and size of doors, windows, appliances and other features are approximate.

Herne Hill | 0207 501 8950 | hernehill@winkworth.co.uk