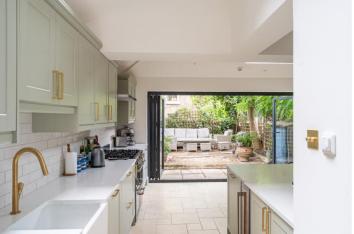

The ground floor hosts two reception rooms, including a warm and inviting front lounge with a large bay window, working fireplace, and bespoke curtains. To the rear, a bright and beautifully finished kitchen/dining space flows out through bi-folding doors to a landscaped garden—ideal for entertaining or winding down in privacy. The kitchen, replaced in Spring 2025, features a central island, high-spec cabinetry, integrated appliances, and considered storage throughout. A recently renovated downstairs WC adds further practicality.