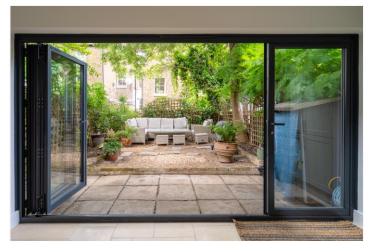

The ground floor hosts two reception rooms, including a warm and inviting front lounge with a large bay window, working fireplace, and bespoke curtains. To the rear, a bright and beautifully finished kitchen/dining space flows out through bi-folding doors to a landscaped garden—ideal for entertaining or winding down in privacy. The kitchen, replaced in Spring 2025, features a central island, high-spec cabinetry, integrated appliances, and considered storage throughout. A recently renovated downstairs WC adds further practicality.