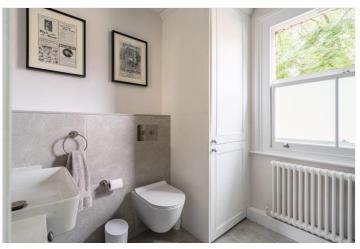

The ground floor hosts two reception rooms, including a warm and inviting front lounge with a large bay window, working fireplace, and bespoke curtains. To the rear, a bright and beautifully finished kitchen/dining space flows out through bi-folding doors to a landscaped garden—ideal for entertaining or winding down in privacy. The kitchen, replaced in Spring 2025, features a central island, high-spec cabinetry, integrated appliances, and considered storage throughout. A recently renovated downstairs WC adds further practicality.