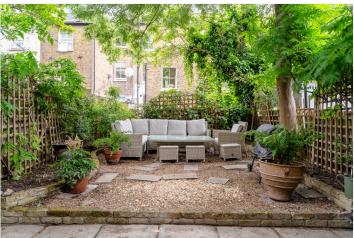

The ground floor hosts two reception rooms, including a warm and inviting front lounge with a large bay window, working fireplace, and bespoke curtains. To the rear, a bright and beautifully finished kitchen/dining space flows out through bi-folding doors to a landscaped garden—ideal for entertaining or winding down in privacy. The kitchen, replaced in Spring 2025, features a central island, high-spec cabinetry, integrated appliances, and considered storage throughout. A recently renovated downstairs WC adds further practicality.