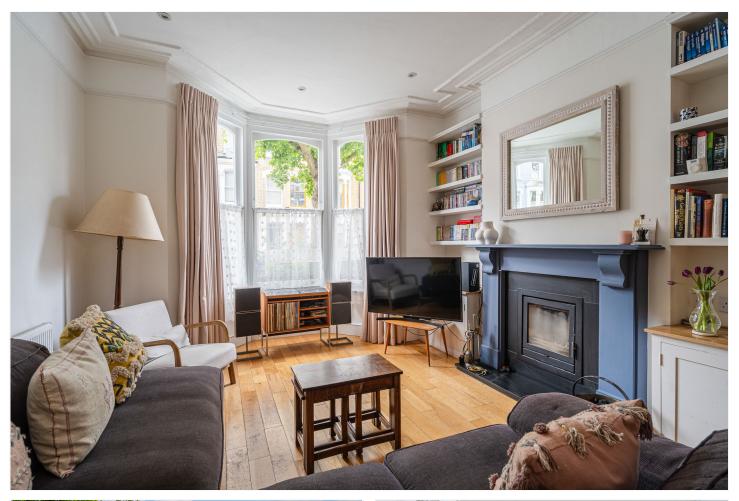

The ground floor hosts two reception rooms, including a warm and inviting front lounge with a large bay window, working fireplace, and bespoke curtains. To the rear, a bright and beautifully finished kitchen/dining space flows out through bi-folding doors to a landscaped garden—ideal for entertaining or winding down in privacy. The kitchen, replaced in Spring 2025, features a central island, high-spec cabinetry, integrated appliances, and considered storage throughout. A recently renovated downstairs WC adds further practicality.