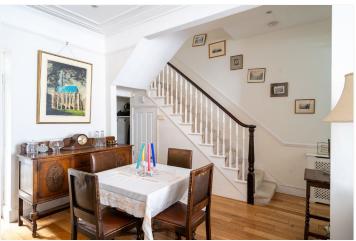

The ground floor hosts two reception rooms, including a warm and inviting front lounge with a large bay window, working fireplace, and bespoke curtains. To the rear, a bright and beautifully finished kitchen/dining space flows out through bi-folding doors to a landscaped garden—ideal for entertaining or winding down in privacy. The kitchen, replaced in Spring 2025, features a central island, high-spec cabinetry, integrated appliances, and considered storage throughout. A recently renovated downstairs WC adds further practicality.