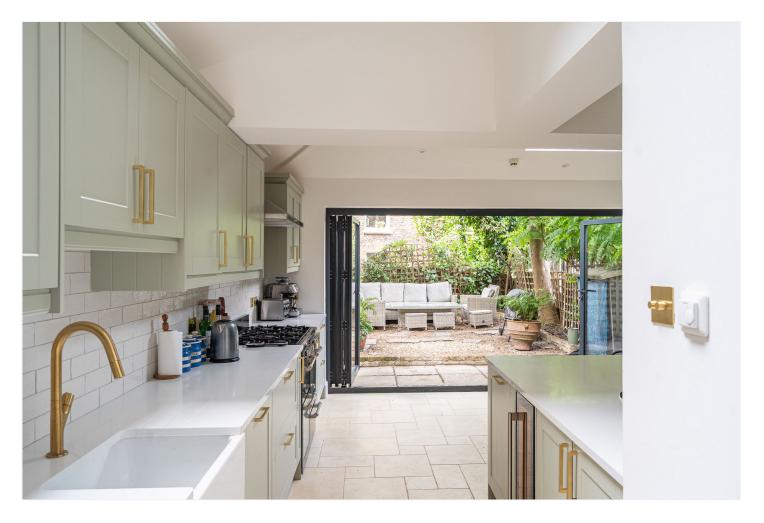

The ground floor hosts two reception rooms, including a warm and inviting front lounge with a large bay window, working fireplace, and bespoke curtains. To the rear, a bright and beautifully finished kitchen/dining space flows out through bi-folding doors to a landscaped garden—ideal for entertaining or winding down in privacy. The kitchen, replaced in Spring 2025, features a central island, high-spec cabinetry, integrated appliances, and considered storage throughout. A recently renovated downstairs WC adds further practicality.