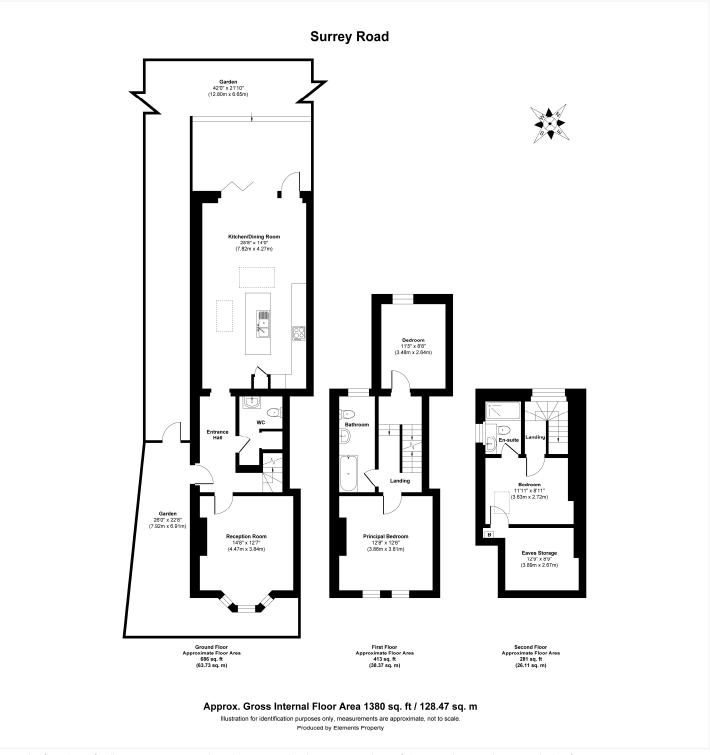

## **AT A GLANCE**

- Three-Bedroom Home
- Victorian House
- Landscaped Garden
- Prime Nunhead Location
- Excellent Transport Links

This floorplan is for illustration purposes only and is not to scale. The position and size of doors, windows, appliances and other features are approximate.