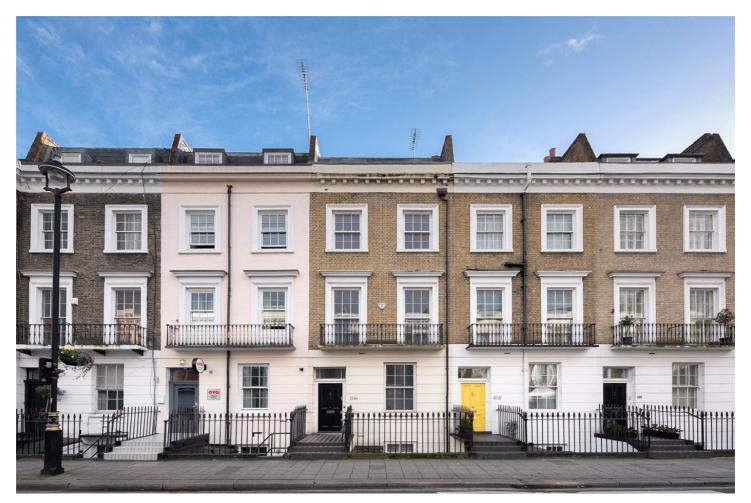

#### WARWICK WAY, UK, SW1V £2,150,000 FREEHOLD

Superbly arranged over five floors, there is a wonderful balance of living and entertaining space and generous proportions in all of the principle rooms. The house was essentially completely rebuilt in 2008 where only the outer walls remained and it has been rewired, replumbed and has new ceilings and floors throughout. Other notable additions are the noise reducing double glazing, Banham centralised alarm, fully integrated fire alarm system and new central heating in 2019.