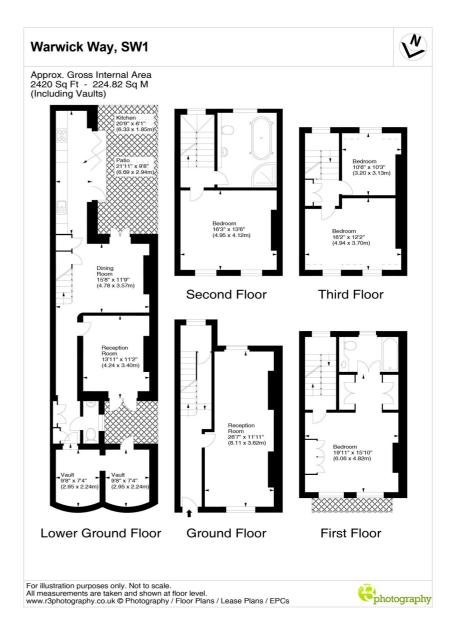

#### WARWICK WAY, UK, SW1V £2,150,000 FREEHOLD

Superbly arranged over five floors, there is a wonderful balance of living and entertaining space and generous proportions in all of the principle rooms. The house was essentially completely rebuilt in 2008 where only the outer walls remained and it has been rewired, replumbed and has new ceilings and floors throughout. Other notable additions are the noise reducing double glazing, Banham centralised alarm, fully integrated fire alarm system and new central heating in 2019.

Accommodation on the ground floor comprises a magnificent double reception and on the lower ground a stylish Smallbone kitchen, family dining room and additional reception / media room. The stunning master suite occupies the entire first floor and comes with a dressing area and designer en-suite bathroom. The upper floors consist of three further double bedrooms and spacious family bathroom.