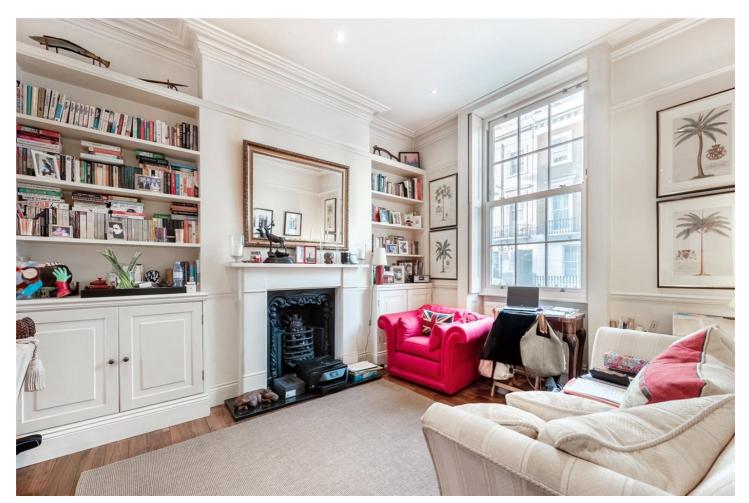

#### WARWICK WAY, UK, SW1V £2,495,000 FREEHOLD

Superbly arranged over five floors, there is a wonderful balance of living and entertaining space and generous proportions in all of the principle rooms. The house was essentially completely rebuilt in 2008 where only the outer walls remained and it has been rewired, replumbed and has new ceilings and floors throughout. Other notable additions are the noise reducing double glazing, Banham centralised alarm, fully integrated fire alarm system and new central heating in 2019.

Accommodation on the ground floor comprises a magnificent double reception and on the lower ground a stylish Smallbone kitchen, family dining room and additional reception / media room. The stunning master suite occupies the entire first floor and comes with a dressing area and designer en-suite bathroom. The upper floors consist of three further double bedrooms and spacious family bathroom.