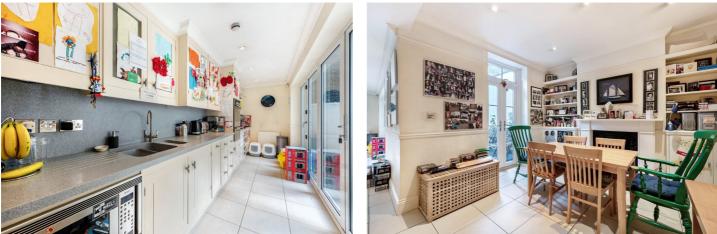

Accommodation on the ground floor comprises a magnificent double reception and on the lower ground a stylish Smallbone kitchen, family dining room and additional reception / media room. The stunning master suite occupies the entire first floor and comes with a dressing area and designer en-suite bathroom. The upper floors consist of three further double bedrooms and spacious family bathroom.