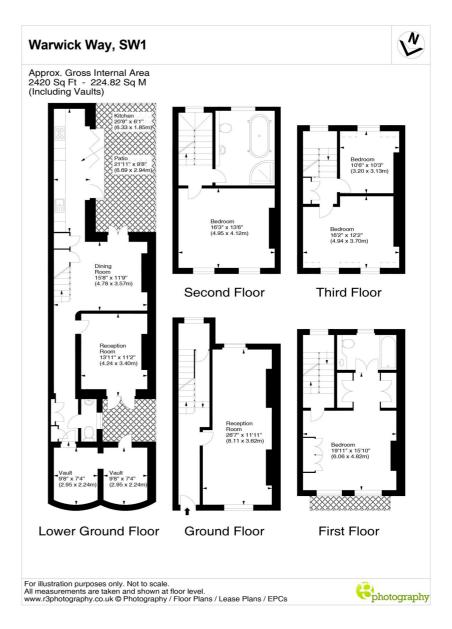

#### At a glance...

- Family House
- Four Double Bedrooms
- Three Receptions
- Two Bathrooms
- Cloakroom
- Freehold

#### WARWICK WAY, UK, SW1V £2,495,000 FREEHOLD

Superbly arranged over five floors, there is a wonderful balance of living and entertaining space and generous proportions in all of the principle rooms. The house was essentially completely rebuilt in 2008 where only the outer walls remained and it has been rewired, replumbed and has new ceilings and floors throughout. Other notable additions are the noise reducing double glazing, Banham centralised alarm, fully integrated fire alarm system and new central heating in 2019.

Accommodation on the ground floor comprises a magnificent double reception and on the lower ground a stylish Smallbone kitchen, family dining room and additional reception / media room. The stunning master suite occupies the entire first floor and comes with a dressing area and designer en-suite bathroom. The upper floors consist of three further double bedrooms and spacious family bathroom.