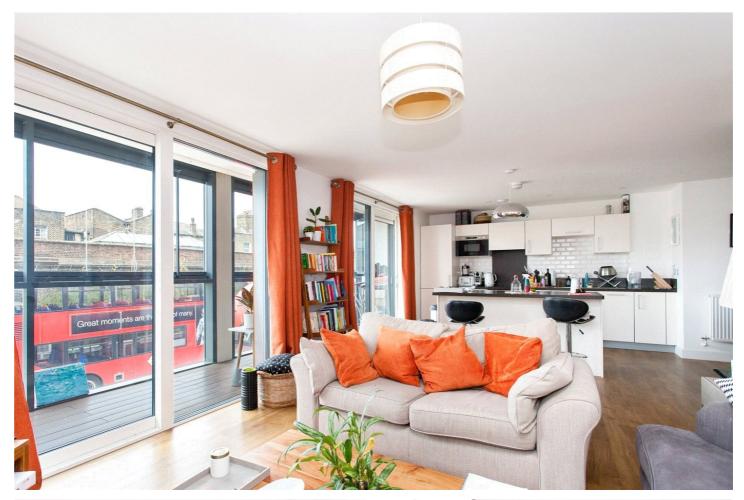

### **DESCRIPTION:**

An outstanding two double bedroom, two-bathroom apartment with vast private balcony, situated on the first floor of a popular and sought after Modern Development within Dalston Square. This impressive property spans 990 Sq. ft, and is both bright, spacious and practical comprising; an expansive, open plan kitchen & reception room which provides access to the private balcony, master bedroom providing access to a Contemporary En-Suite Bathroom, a further large double bedroom and a family bathroom suite. The development itself benefits from a number of additional amenities including; On Site residents' gym, communal roof garden, 24-hour concierge, as well as bicycle storage.

Abraham House is situated in Dalston Square, which is brilliantly located in Dalston, an area full of interesting places to eat and drink, including the authentic Ridley Road market, roof top bars, brasseries and even an independent cinema. Also, within close proximity to London Fields. For transport links Dalston Junction and Dalston Kingsland Overground stations are only moments away, taking you into Shoreditch and central London in minutes, with a vast array of buses which are available on Kingsland Road taking you into the City.