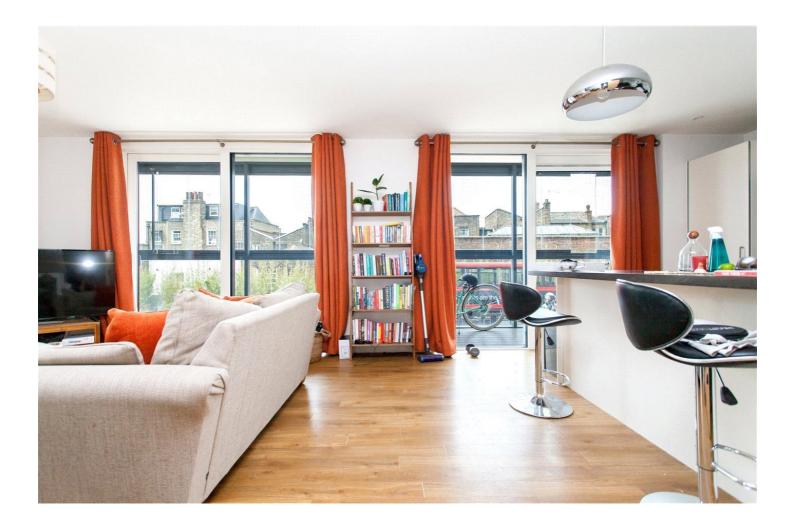

### **DESCRIPTION:**

An outstanding two double bedroom, two-bathroom apartment with vast private balcony, situated on the first floor of a popular and sought after Modern Development within Dalston Square. This impressive property spans 990 Sq. ft, and is both bright, spacious and practical comprising; an expansive, open plan kitchen & reception room which provides access to the private balcony, master bedroom providing access to a Contemporary En-Suite Bathroom, a further large double bedroom and a family bathroom suite. The development itself benefits from a number of additional amenities including; On Site residents' gym, communal roof garden, 24-hour concierge, as well as bicycle storage.

Abraham House is situated in Dalston Square, which is brilliantly located in Dalston, an area full of interesting places to eat and drink, including the authentic Ridley Road market, roof top bars, brasseries and even an independent cinema. Also, within close proximity to London Fields. For transport links Dalston Junction and Dalston Kingsland Overground stations are only moments away, taking you into Shoreditch and central London in minutes, with a vast array of buses which are available on Kingsland Road taking you into the City.