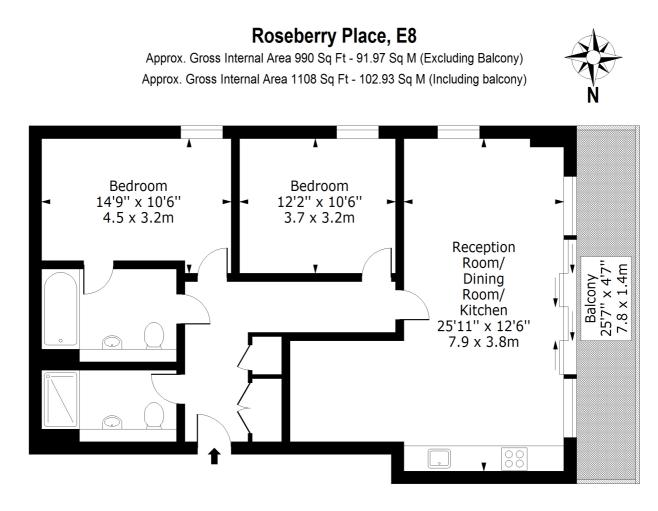

### **DESCRIPTION:**

An outstanding two double bedroom, two-bathroom apartment with vast private balcony, situated on the first floor of a popular and sought after Modern Development within Dalston Square. This impressive property spans 990 Sq. ft, and is both bright, spacious and practical comprising; an expansive, open plan kitchen & reception room which provides access to the private balcony, master bedroom providing access to a Contemporary En-Suite Bathroom, a further large double bedroom and a family bathroom suite. The development itself benefits from a number of additional amenities including; On Site residents' gym, communal roof garden, 24-hour concierge, as well as bicycle storage.

### **First Floor** Floor Area 990 Sq Ft - 91.97 Sq M

For Illustration Purposes Only - Not To Scale www.lpaplus.com

This floorplan is for illustration purposes only and is not to scale. The position and size of doors, windows, appliances and other features are approximate.