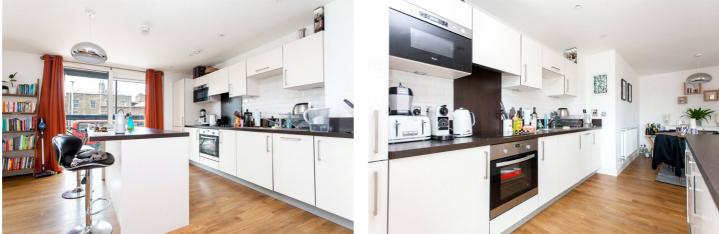

### **DESCRIPTION:**

An outstanding two double bedroom, two-bathroom apartment with vast private balcony, situated on the first floor of a popular and sought after Modern Development within Dalston Square. This impressive property spans 990 Sq. ft, and is both bright, spacious and practical comprising; an expansive, open plan kitchen & reception room which provides access to the private balcony, master bedroom providing access to a Contemporary En-Suite Bathroom, a further large double bedroom and a family bathroom suite. The development itself benefits from a number of additional amenities including; On Site residents' gym, communal roof garden, 24-hour concierge, as well as bicycle storage.