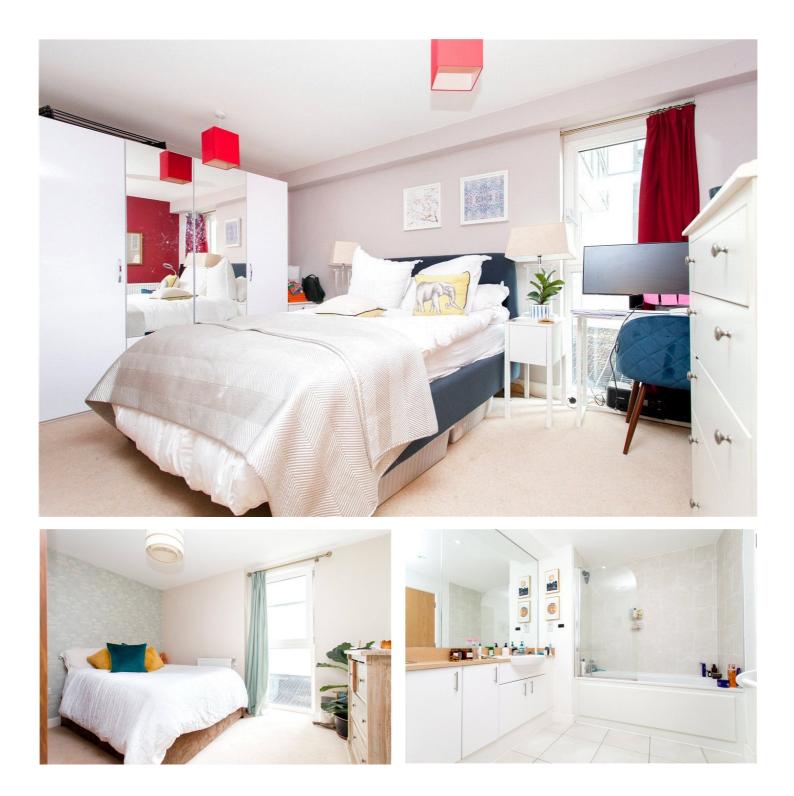

### **DESCRIPTION:**

An outstanding two double bedroom, two-bathroom apartment with vast private balcony, situated on the first floor of a popular and sought after Modern Development within Dalston Square. This impressive property spans 990 Sq. ft, and is both bright, spacious and practical comprising; an expansive, open plan kitchen & reception room which provides access to the private balcony, master bedroom providing access to a Contemporary En-Suite Bathroom, a further large double bedroom and a family bathroom suite. The development itself benefits from a number of additional amenities including; On Site residents' gym, communal roof garden, 24-hour concierge, as well as bicycle storage.