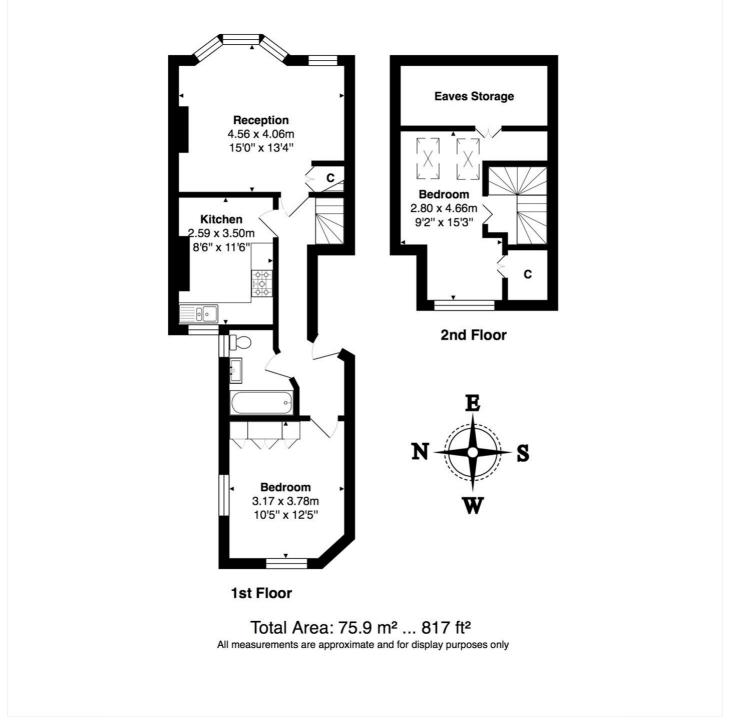

### **DESCRIPTION:**

This 817sq.ft split level apartment has a large loft conversion housing the second double bedroom. There's also a lot of storage in the eves at the rear of the building. Downstairs on the first floor there is a bright and airy reception room spanning the full width of the building to the front, a eat-in kitchen just behind this, a family bathroom and second double bedroom towards the rear of the building. The property is in excellent condition throughout and is offered to the market with no upper chain and long lease with well over 100 years remaining.

## Winkworth

See things differently

This floorplan is for illustration purposes only and is not to scale. The position and size of doors, windows, appliances and other features are approximate.

Kensal Rise & Queens Park | 0208 960 4947 | kensalrise@winkworth.co.uk