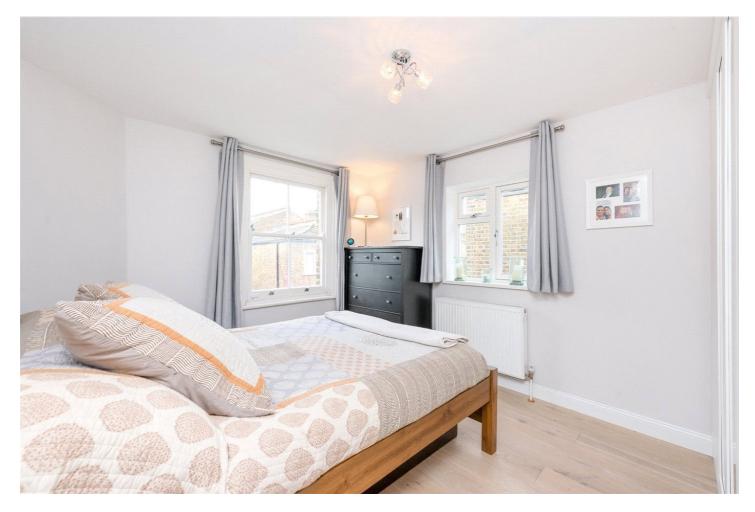

### **DESCRIPTION:**

This 817sq.ft split level apartment has a large loft conversion housing the second double bedroom. There's also a lot of storage in the eves at the rear of the building. Downstairs on the first floor there is a bright and airy reception room spanning the full width of the building to the front, a eat-in kitchen just behind this, a family bathroom and second double bedroom towards the rear of the building. The property is in excellent condition throughout and is offered to the market with no upper chain and long lease with well over 100 years remaining.