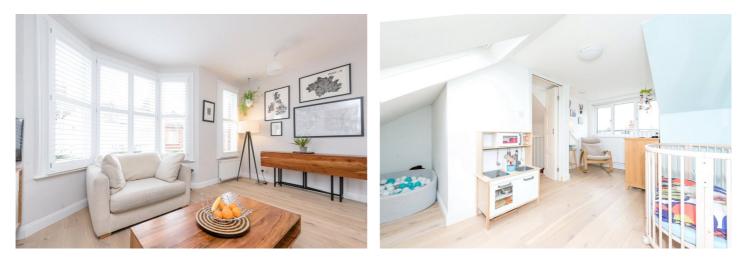

### **DESCRIPTION:**

This 817sq.ft split level apartment has a large loft conversion housing the second double bedroom. There's also a lot of storage in the eves at the rear of the building. Downstairs on the first floor there is a bright and airy reception room spanning the full width of the building to the front, a eat-in kitchen just behind this, a family bathroom and second double bedroom towards the rear of the building. The property is in excellent condition throughout and is offered to the market with no upper chain and long lease with well over 100 years remaining.