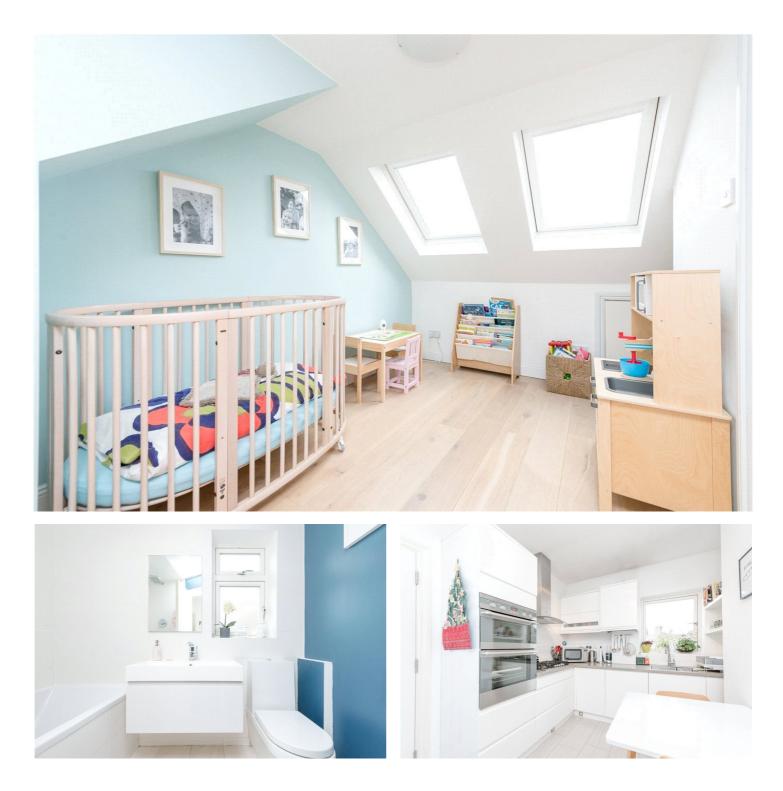

### **DESCRIPTION:**

This 817sq.ft split level apartment has a large loft conversion housing the second double bedroom. There's also a lot of storage in the eves at the rear of the building. Downstairs on the first floor there is a bright and airy reception room spanning the full width of the building to the front, a eat-in kitchen just behind this, a family bathroom and second double bedroom towards the rear of the building. The property is in excellent condition throughout and is offered to the market with no upper chain and long lease with well over 100 years remaining.