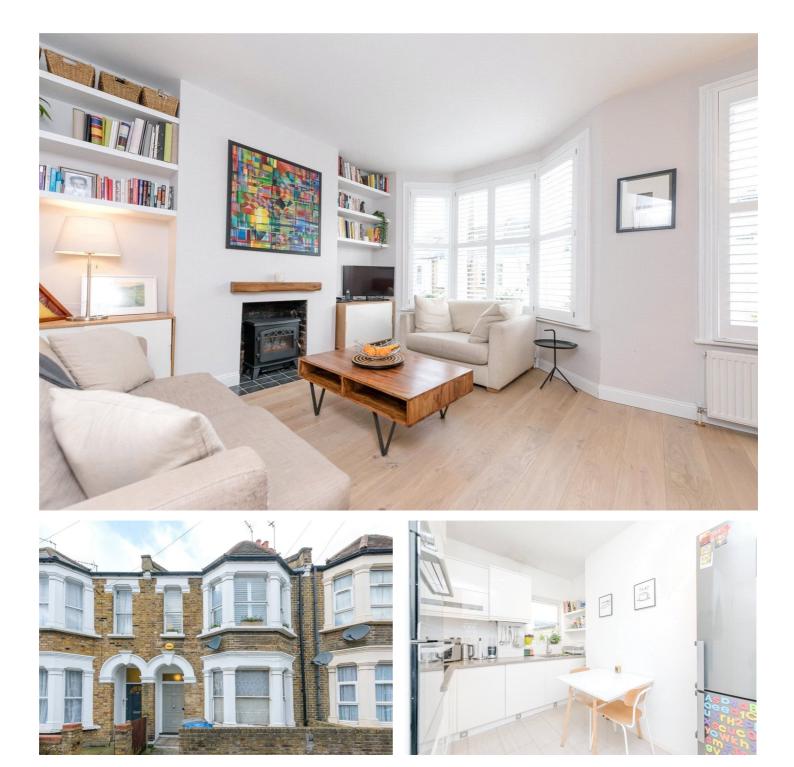

### **DESCRIPTION:**

This 817sq.ft split level apartment has a large loft conversion housing the second double bedroom. There's also a lot of storage in the eves at the rear of the building. Downstairs on the first floor there is a bright and airy reception room spanning the full width of the building to the front, a eat-in kitchen just behind this, a family bathroom and second double bedroom towards the rear of the building. The property is in excellent condition throughout and is offered to the market with no upper chain and long lease with well over 100 years remaining.