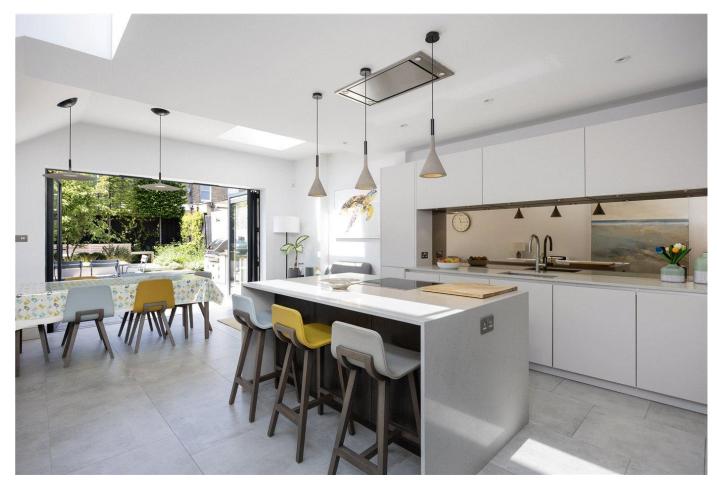

## **ASTONVILLE STREET, SW18**

Positioned on one of Southfields most sought-after roads within "The Grid", this elegant five-bedroom terraced period home spans approximately 1,800 sq. ft.

Arranged across three floors, the home comprises of a double reception room, which include high ceilings and a feature fireplace. To the rear, a beautifully finished kitchen and dining area offers generous proportions, modern fittings, and direct access to a private rear garden, creating a seamless indoor-outdoor flow.