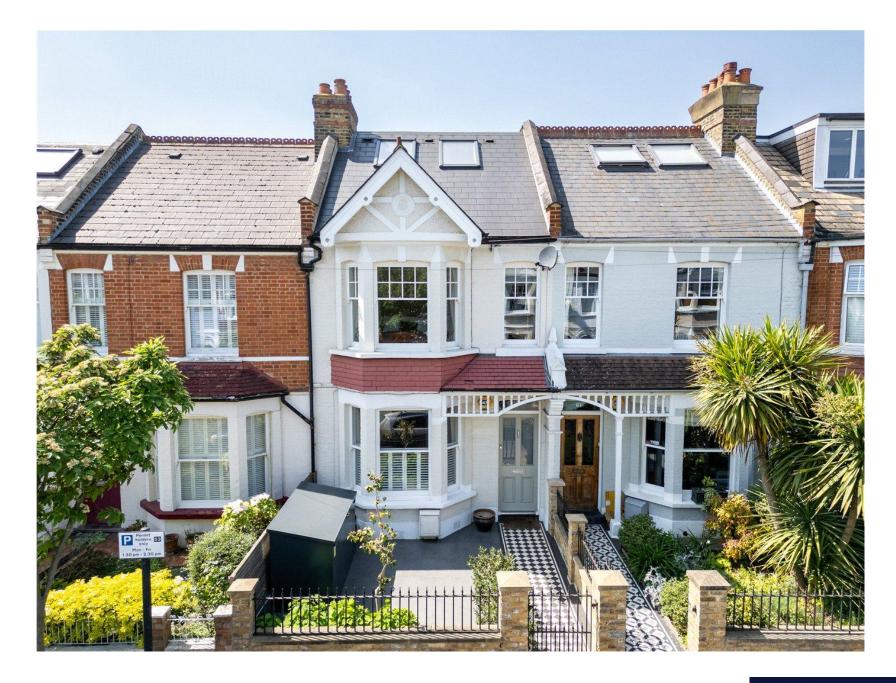

## ASTONVILLE STREET, SW18 **£1,600,000 FREEHOLD**

## **ASTONVILLE STREET, SW18**

Positioned on one of Southfields most sought-after roads within "The Grid", this elegant five-bedroom terraced period home spans approximately 1,800 sq. ft.

Arranged across three floors, the home comprises of a double reception room, which include high ceilings and a feature fireplace. To the rear, a beautifully finished kitchen and dining area offers generous proportions, modern fittings, and direct access to a private rear garden, creating a seamless indoor-outdoor flow.