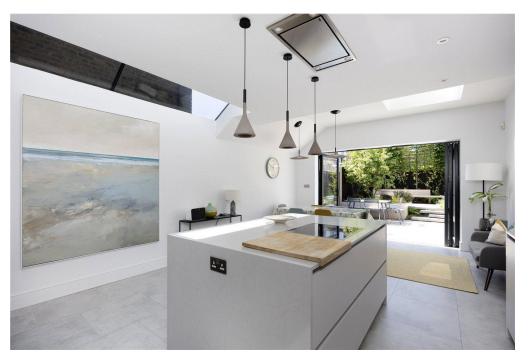

## **ASTONVILLE STREET, SW18**

Positioned on one of Southfields most sought-after roads within "The Grid", this elegant five-bedroom terraced period home spans approximately 1,800 sq. ft.

Arranged across three floors, the home comprises of a double reception room, which include high ceilings and a feature fireplace. To the rear, a beautifully finished kitchen and dining area offers generous proportions, modern fittings, and direct access to a private rear garden, creating a seamless indoor-outdoor flow.