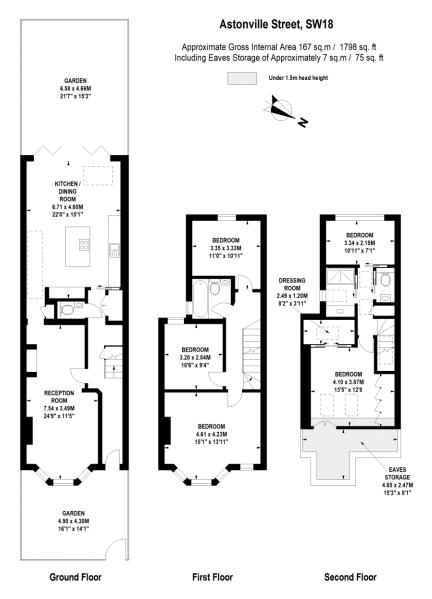

## **ASTONVILLE STREET, SW18**

Positioned on one of Southfields most sought-after roads within "The Grid", this elegant five-bedroom terraced period home spans approximately 1,800 sq. ft.

Arranged across three floors, the home comprises of a double reception room, which include high ceilings and a feature fireplace. To the rear, a beautifully finished kitchen and dining area offers generous proportions, modern fittings, and direct access to a private rear garden, creating a seamless indoor-outdoor flow.

Upstairs, the property offers five well-proportioned bedrooms and two stylish bathrooms. Each room benefits from excellent natural light and is finished to an exceptional decorative standard.

The property enjoys views over a peaceful private garden and benefits from residents' parking.

This freehold property combines generous living space, period charm, and a prime location, this is a rare chance to acquire a substantial family home in one of the area's most desirable locations.

Floor Plan produced for WINKWORTH by Mays Floorplans © . Tel 020 3397 4594 Illustration for identification purposes only, not to scale All measurements are maximum, and include wardrobes and window bays where applicable