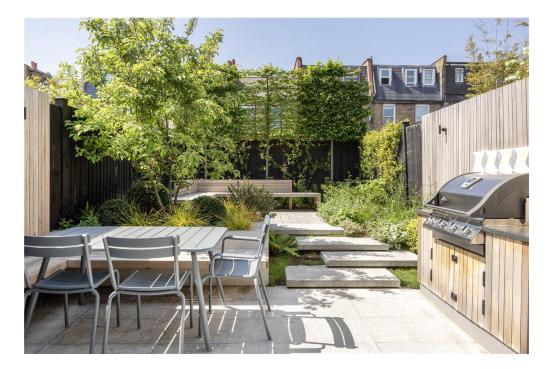

## **ASTONVILLE STREET, SW18**

Positioned on one of Southfields most sought-after roads within "The Grid", this elegant five-bedroom terraced period home spans approximately 1,800 sq. ft.

Arranged across three floors, the home comprises of a double reception room, which include high ceilings and a feature fireplace. To the rear, a beautifully finished kitchen and dining area offers generous proportions, modern fittings, and direct access to a private rear garden, creating a seamless indoor-outdoor flow.

Upstairs, the property offers five well-proportioned bedrooms and two stylish bathrooms. Each room benefits from excellent natural light and is finished to an exceptional decorative standard.

The property enjoys views over a peaceful private garden and benefits from residents' parking.

The property is also moments from the green open spaces of Wimbledon Park and within easy reach to King George's Park , as well as the amenities of Southfields Village, including independent cafés, shops, and restaurants.