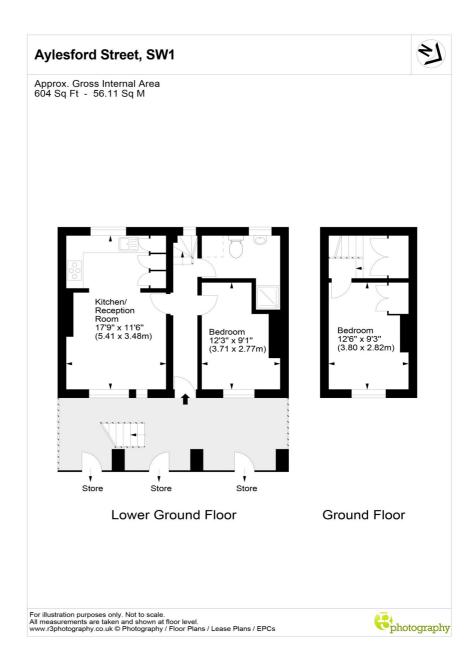

## AYLESFORD STREET, UK, SW1V

£600,000 SHARE OF FREEHOLD

Accessed via its own front door this incredible split-level would make an ideal London home or pied a terre.

Incredibly bright throughout the accommodation comprises a spacious reception room with smart open-plan kitchen, two double bedrooms (one on either floor), a newly refurbished bathroom and good storage. In addition the flat has been professionally tanked and all the sash windows have been refurbished.