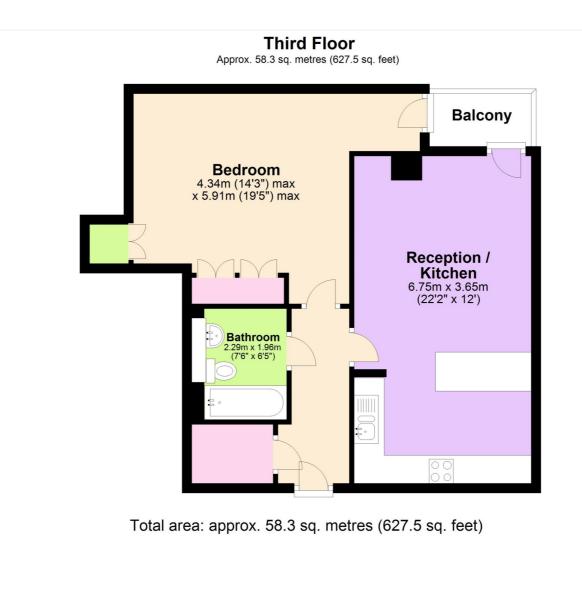

#### AT A GLANCE

- superb one bedroom flat
- excellent condition
- circa 627 sq ft
- 3rd floor (with lift)
- 22ft kitchen living room
- huge 19ft bedroom
- bespoke wardrobes
- extra storage
- Riverside development
- Waitrose on site
- moments from river walk

This floorplan is for illustration purposes only and is not to scale. The position and size of doors, windows, appliances and other features are approximate.

Greenwich | 02030533033 | greenwich@winkworth.co.uk