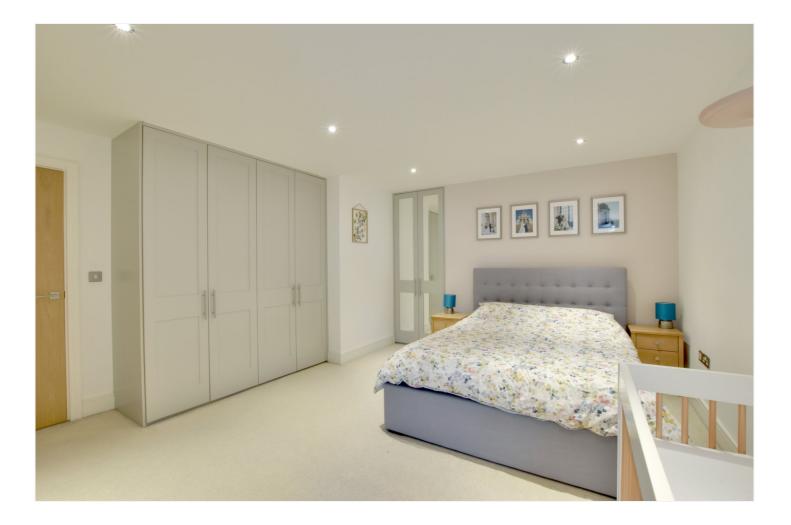

#### **DESCRIPTION:**

A stunning and spacious one bedroom apartment that measures an impressive 627 square foot, and located within this outstanding riverside development. EWS1 COMPLIANT!

Found on the 3rdfloor (with lift) the property is in fantastic decorative order. Comprising a 22ft open plan kitchen living room, which leads on to a small private balcony, with partial creek and courtyard views. The kitchen comes equipped with all the usual white goods one might expect plus has a breakfast bar. There is a super 19ft double bedroom, which also leads on to the same balcony. The current owner have installed two high spec bespoke wardrobes to this room. There is a well presented family bathroom, plus another large storage area just off the hallway. Added benefits include video entry, 24 hour concierge service and communal grounds.

#### AT A GLANCE

- superb one bedroom flat
- excellent condition
- circa 627 sq ft
- 3rd floor (with lift)
- 22ft kitchen living room
- huge 19ft bedroom
- bespoke wardrobes
- extra storage
- Riverside development
- Waitrose on site
- moments from river walk