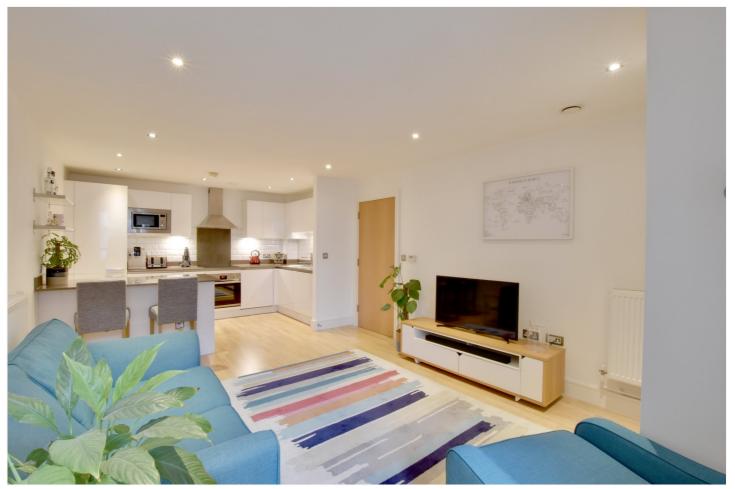

#### **DESCRIPTION:**

A stunning and spacious one bedroom apartment that measures an impressive 627 square foot, and located within this outstanding riverside development. EWS1 COMPLIANT!

Found on the 3rdfloor (with lift) the property is in fantastic decorative order. Comprising a 22ft open plan kitchen living room, which leads on to a small private balcony, with partial creek and courtyard views. The kitchen comes equipped with all the usual white goods one might expect plus has a breakfast bar. There is a super 19ft double bedroom, which also leads on to the same balcony. The current owner have installed two high spec bespoke wardrobes to this room. There is a well presented family bathroom, plus another large storage area just off the hallway. Added benefits include video entry, 24 hour concierge service and communal grounds.