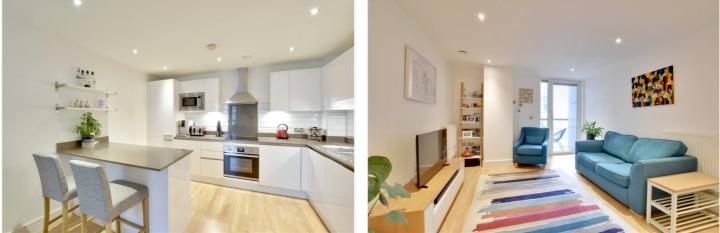

#### **DESCRIPTION:**

A stunning and spacious one bedroom apartment that measures an impressive 627 square foot, and located within this outstanding riverside development. EWS1 COMPLIANT!

Found on the 3rdfloor (with lift) the property is in fantastic decorative order. Comprising a 22ft open plan kitchen living room, which leads on to a small private balcony, with partial creek and courtyard views. The kitchen comes equipped with all the usual white goods one might expect plus has a breakfast bar. There is a super 19ft double bedroom, which also leads on to the same balcony. The current owner have installed two high spec bespoke wardrobes to this room. There is a well presented family bathroom, plus another large storage area just off the hallway. Added benefits include video entry, 24 hour concierge service and communal grounds.