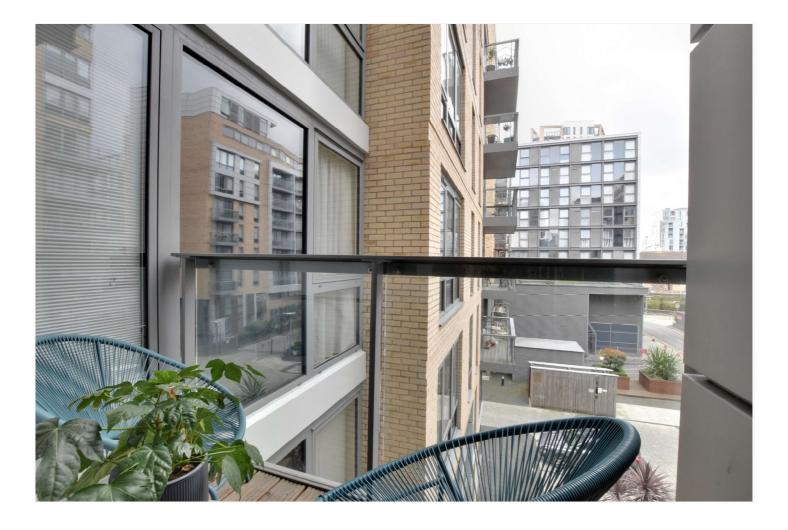

#### **DESCRIPTION:**

A stunning and spacious one bedroom apartment that measures an impressive 627 square foot, and located within this outstanding riverside development. EWS1 COMPLIANT!

Found on the 3rdfloor (with lift) the property is in fantastic decorative order. Comprising a 22ft open plan kitchen living room, which leads on to a small private balcony, with partial creek and courtyard views. The kitchen comes equipped with all the usual white goods one might expect plus has a breakfast bar. There is a super 19ft double bedroom, which also leads on to the same balcony. The current owner have installed two high spec bespoke wardrobes to this room. There is a well presented family bathroom, plus another large storage area just off the hallway. Added benefits include video entry, 24 hour concierge service and communal grounds.

#### AT A GLANCE

- superb one bedroom flat
- excellent condition
- circa 627 sq ft
- 3rd floor (with lift)
- 22ft kitchen living room
- huge 19ft bedroom
- bespoke wardrobes
- extra storage
- Riverside development
- Waitrose on site
- moments from river walk