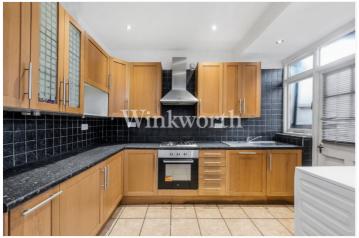

The ground floor features a spacious front reception room and a separate dining room with an opening leading into a kitchen, perfect for entertaining. There is also a lean-to accessed via French doors in the dining room. The first floor provides three well-sized bedrooms and a modern family bathroom. The property enjoys a south-west aspect rear garden extending just under 50' in length, as well as a front garden. Offered for sale with no onward chain.