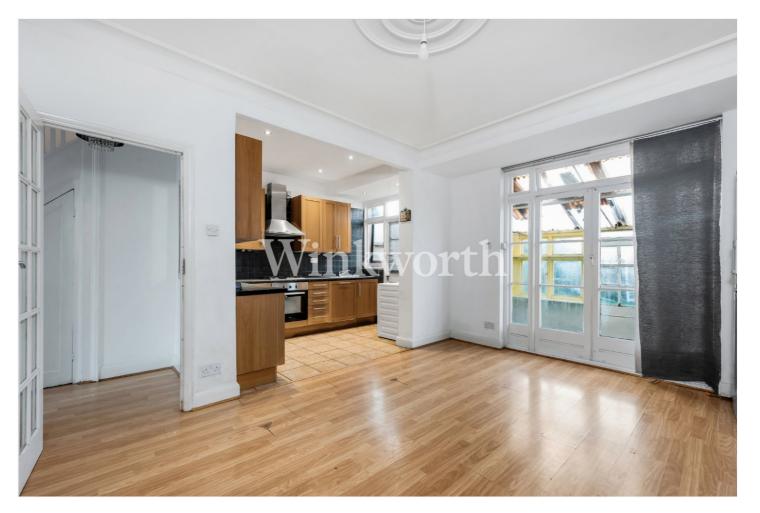

The ground floor features a spacious front reception room and a separate dining room with an opening leading into a kitchen, perfect for entertaining. There is also a lean-to accessed via French doors in the dining room. The first floor provides three well-sized bedrooms and a modern family bathroom. The property enjoys a south-west aspect rear garden extending just under 50' in length, as well as a front garden. Offered for sale with no onward chain.