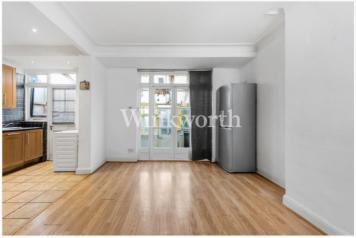

The ground floor features a spacious front reception room and a separate dining room with an opening leading into a kitchen, perfect for entertaining. There is also a lean-to accessed via French doors in the dining room. The first floor provides three well-sized bedrooms and a modern family bathroom. The property enjoys a south-west aspect rear garden extending just under 50' in length, as well as a front garden. Offered for sale with no onward chain.

## AT A GLANCE:

- 1930s Terraced House
- Chain-Free
- Bus Service Nearby to Palmers Green BR Station and Southgate Tube (Piccadilly Line)
- Easy Reach of Schools and Parks
- Spacious Accommodation
- Open-Plan Dining Room and Kitchen
- Modern Fully Tiled Bathroom
- South-West Aspect Rear Garden