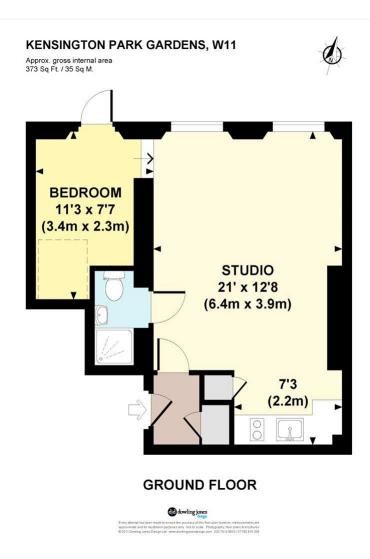

This floorplan is for illustration purposes only and is not to scale. The position and size of doors, windows, appliances and other features are approximate.

Deposit: £2,725
Holding Deposit: f

**Holding Deposit:** £545 **Council Tax Band:** E (RBKC)