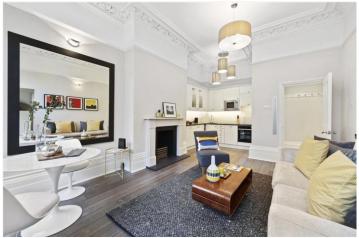

## **DESCRIPTION:**

A rare opportunity to rent this beautiful one bedroom flat with fantastic views and direct access out to the stunning communal gardens behind. Property comprises: Classical reception room with wonderful high ceilings and original cornicing, fully fitted open plan kitchen, double bedroom and shower room. The property has been refurbished throughout and is available furnished, part furnished or unfurnished. Hot water included in rent. Single occupants only please.