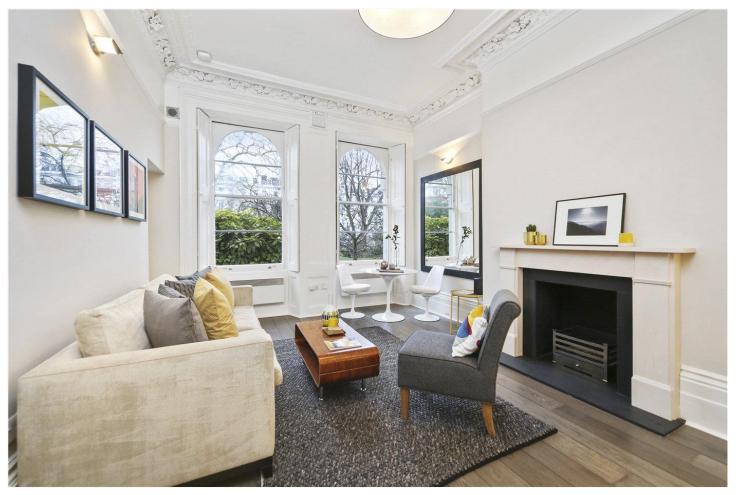

## **DESCRIPTION:**

A rare opportunity to rent this beautiful one bedroom flat with fantastic views and direct access out to the stunning communal gardens behind. Property comprises: Classical reception room with wonderful high ceilings and original cornicing, fully fitted open plan kitchen, double bedroom and shower room. The property has been refurbished throughout and is available furnished, part furnished or unfurnished. Hot water included in rent. Single occupants only please.