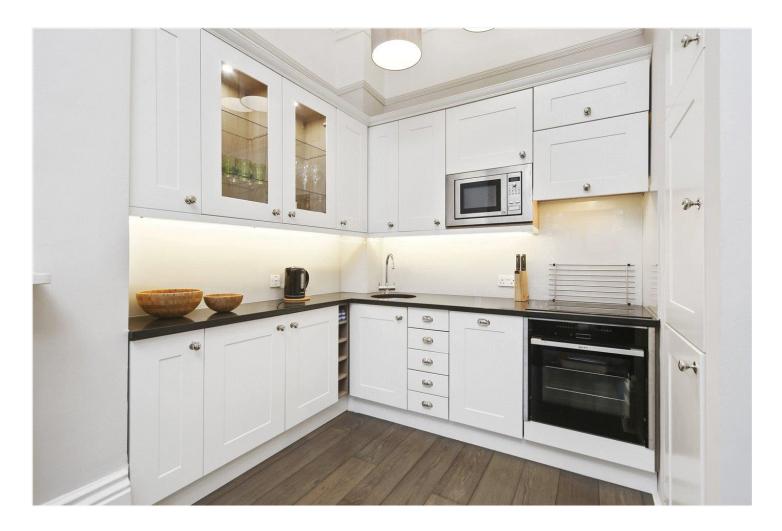

## **DESCRIPTION:**

A rare opportunity to rent this beautiful one bedroom flat with fantastic views and direct access out to the stunning communal gardens behind. Property comprises: Classical reception room with wonderful high ceilings and original cornicing, fully fitted open plan kitchen, double bedroom and shower room. The property has been refurbished throughout and is available furnished, part furnished or unfurnished. Hot water included in rent. Single occupants only please.