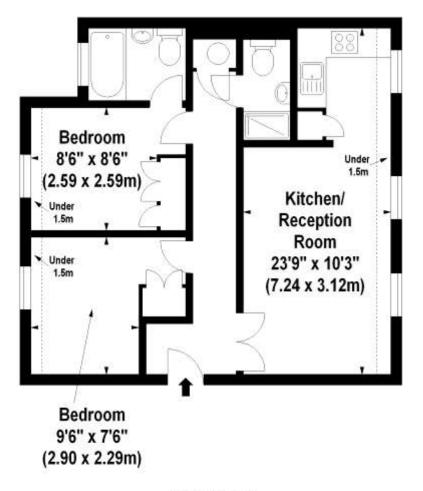

## Wyndham Street, W1

Approx. Gross Internal Area \* 570 Sq Ft - 52.95 Sq M

## Third Floor

Illustration For Identification Purposes Only. Not To Scale
\*Floorplans Drawn According To RICS Guidelines
© www.totalvista.co.uk 2008 (br)

This floorplan is for illustration purposes only and is not to scale. The position and size of doors, windows, appliances and other features are approximate.