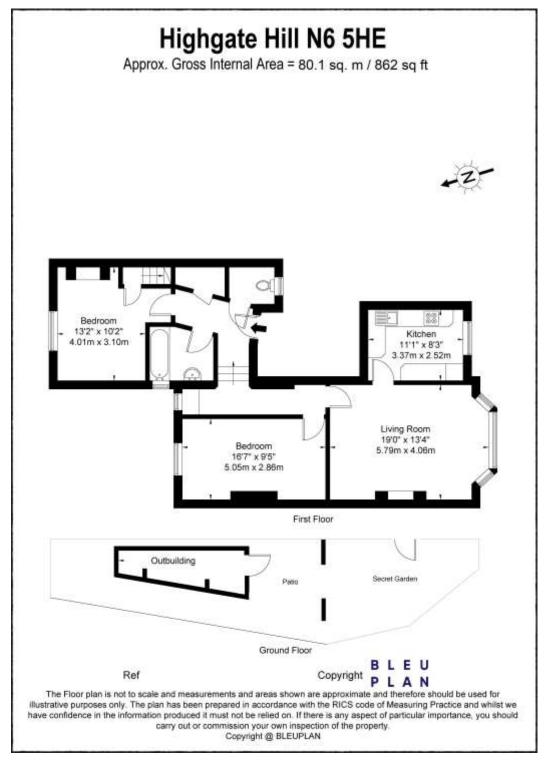

### **DESCRIPTION:**

This amazing apartment is available to purchase for the first time in many years. It comprises spacious accommodation including two double-sized bedrooms and a large south-facing reception room with delightful views across Highgate Hill over Waterlow Park. But it's not only the inside of the flat that's of interest, it's what's to see on the outside too. This is because it has a private secret garden to the front/side which contains an outbuilding that's ideal for a workshop and storage space.

This floorplan is for illustration purposes only and is not to scale. The position and size of doors, windows, appliances and other features are approximate.

Highgate | 020 8341 1988 | highgate@winkworth.co.uk