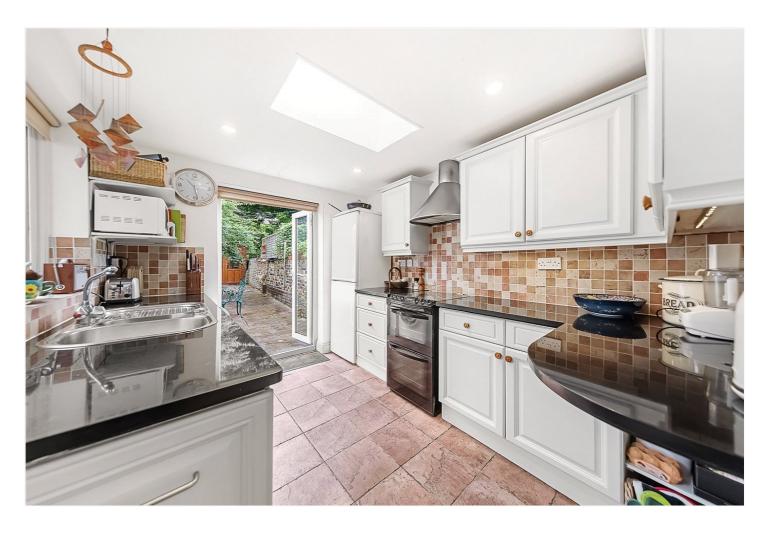

## **DESCRIPTION:**

This delightful family home has been extended to make three storeys and in addition, has a substantial separate home office/shed at the end of the rear garden. This deceptively spacious property has a through reception/dining room with bay window to the front elevation and dual pretty Victorian fireplaces. This large living area measures an impressive 27ft long, leading to a further handy lean-to/conservatory (currently used for storage) with doors out to a low-maintenance paved garden. There is also a nicely fitted bathroom and a well-appointed kitchen with French doors also, into the mature rear garden.