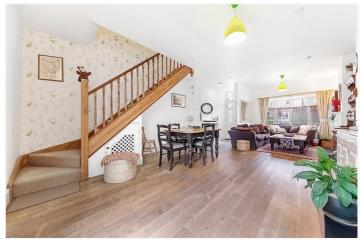

## **DESCRIPTION:**

This delightful family home has been extended to make three storeys and in addition, has a substantial separate home office/shed at the end of the rear garden. This deceptively spacious property has a through reception/dining room with bay window to the front elevation and dual pretty Victorian fireplaces. This large living area measures an impressive 27ft long, leading to a further handy lean-to/conservatory (currently used for storage) with doors out to a low-maintenance paved garden. There is also a nicely fitted bathroom and a well-appointed kitchen with French doors also, into the mature rear garden.

An easy rising staircase takes you to the first floor landing with two bedrooms and a further staircase, to the second floor with a 19' 9" x 12' master bedroom and ensuite shower room.

To the rear of the property is the Studio split into a home office/shed with high ceilings, power and light.