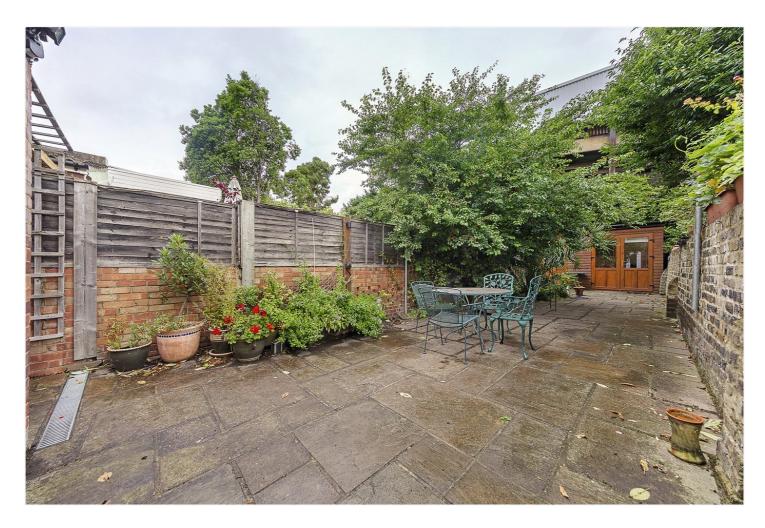

## **DESCRIPTION:**

This delightful family home has been extended to make three storeys and in addition, has a substantial separate home office/shed at the end of the rear garden. This deceptively spacious property has a through reception/dining room with bay window to the front elevation and dual pretty Victorian fireplaces. This large living area measures an impressive 27ft long, leading to a further handy lean-to/conservatory (currently used for storage) with doors out to a low-maintenance paved garden. There is also a nicely fitted bathroom and a well-appointed kitchen with French doors also, into the mature rear garden.

An easy rising staircase takes you to the first floor landing with two bedrooms and a further staircase, to the second floor with a 19' 9" x 12' master bedroom and ensuite shower room.

To the rear of the property is the Studio split into a home office/shed with high ceilings, power and light.