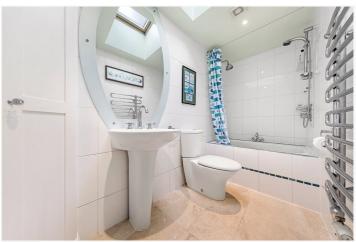

## **DESCRIPTION:**

This delightful family home has been extended to make three storeys and in addition, has a substantial separate home office/shed at the end of the rear garden. This deceptively spacious property has a through reception/dining room with bay window to the front elevation and dual pretty Victorian fireplaces. This large living area measures an impressive 27ft long, leading to a further handy lean-to/conservatory (currently used for storage) with doors out to a low-maintenance paved garden. There is also a nicely fitted bathroom and a well-appointed kitchen with French doors also, into the mature rear garden.