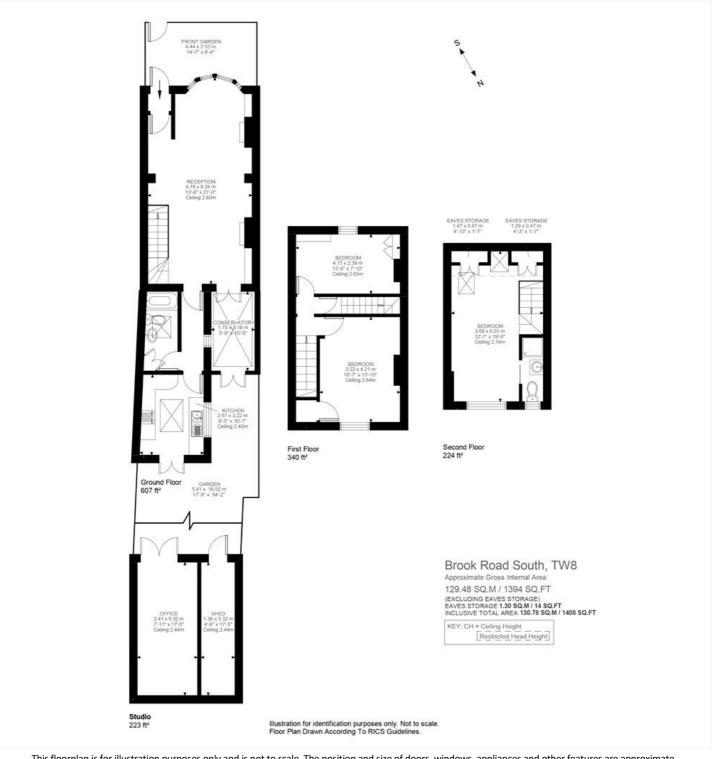

An easy rising staircase takes you to the first floor landing with two bedrooms and a further staircase, to the second floor with a 19' 9" x 12' master bedroom and ensuite shower room.

To the rear of the property is the Studio split into a home office/shed with high ceilings, power and light.

## **ACCOMMODATION**

Charming terraced home
Three storeys
Sought after road
27ft long reception room
Three bedrooms
Two bathrooms
Ample eaves storage
Separate home office
55ft rear garden

This floorplan is for illustration purposes only and is not to scale. The position and size of doors, windows, appliances and other features are approximate.