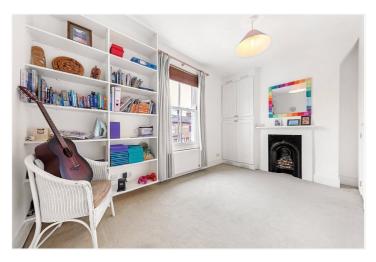

## **DESCRIPTION:**

This delightful family home has been extended to make three storeys and in addition, has a substantial separate home office/shed at the end of the rear garden. This deceptively spacious property has a through reception/dining room with bay window to the front elevation and dual pretty Victorian fireplaces. This large living area measures an impressive 27ft long, leading to a further handy lean-to/conservatory (currently used for storage) with doors out to a low-maintenance paved garden. There is also a nicely fitted bathroom and a well-appointed kitchen with French doors also, into the mature rear garden.