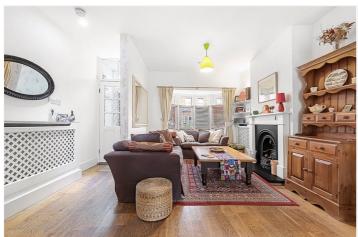

## **DESCRIPTION:**

This delightful family home has been extended to make three storeys and in addition, has a substantial separate home office/shed at the end of the rear garden. This deceptively spacious property has a through reception/dining room with bay window to the front elevation and dual pretty Victorian fireplaces. This large living area measures an impressive 27ft long, leading to a further handy lean-to/conservatory (currently used for storage) with doors out to a low-maintenance paved garden. There is also a nicely fitted bathroom and a well-appointed kitchen with French doors also, into the mature rear garden.