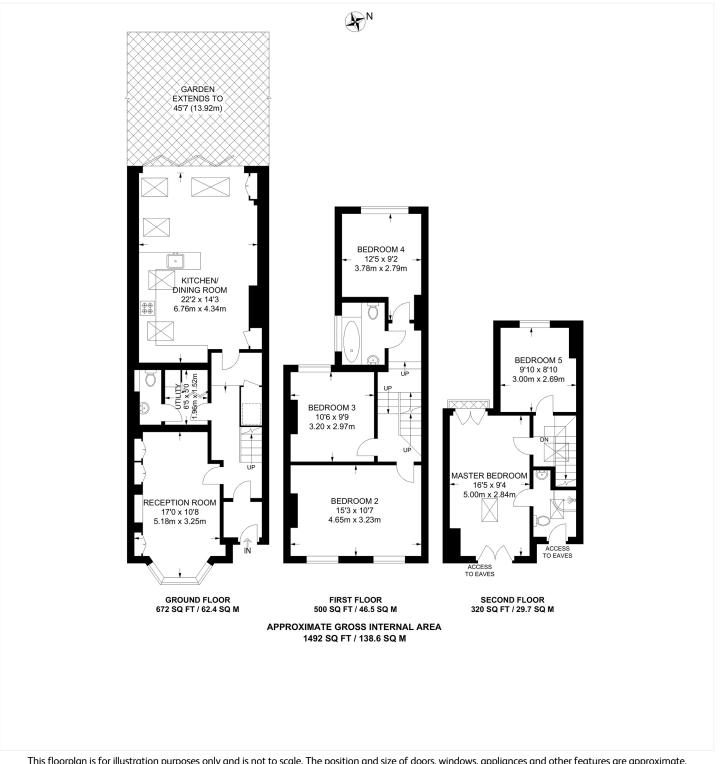

## **AT A GLANCE**

- Five Bedrooms
- Mid Terrace House
- Extended Kitchen-Diner
- Large Reception Room
- Two Bathrooms
- Utility Room & Downstairs Cloakroom
- Very Central Location

This floorplan is for illustration purposes only and is not to scale. The position and size of doors, windows, appliances and other features are approximate.