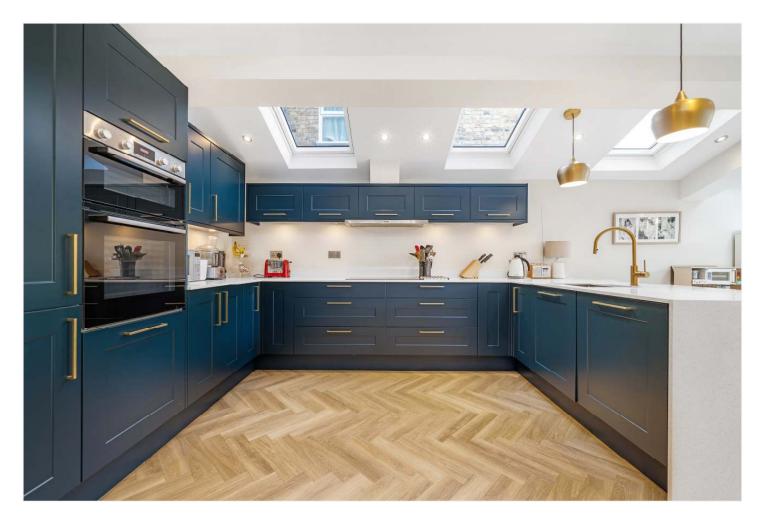

## **DESCRIPTION:**

A stunning and beautifully presented family home, situated on a popular residential road in SE15. This beautiful family home is offered to the market in remarkable condition. Comprising a larger than average reception, complete with high ceilings, wood burner and bespoke joinery. Further boasting to the ground floor, a spacious utility room and fully extended kitchen diner, finished to an immaculate standard with large Bi-fold doors leading out to a sunny garden to the rear. The first floor comprises three well-proportioned double bedrooms, a large family bathroom complete with large bath. The loft has been converted to allow for a large master ensuite and further fifth double bedroom. The property is situated within easy access to the shops, bars and restaurants of Lordship Lane and Bellenden Road. Peckham Rye Park is within a short five-minute walk, with Dulwich Park accessible in around 15 minutes. Transport links are provided via Peckham Rye station for the London Overground or East Dulwich for direct links to London Bridge.