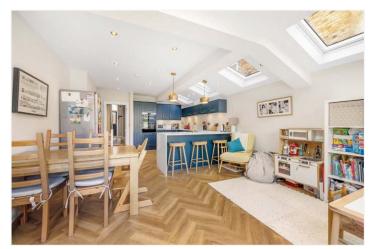

## **DESCRIPTION:**

A stunning and beautifully presented family home, situated on a popular residential road in SE15. This beautiful family home is offered to the market in remarkable condition. Comprising a larger than average reception, complete with high ceilings, wood burner and bespoke joinery. Further boasting to the ground floor, a spacious utility room and fully extended kitchen diner, finished to an immaculate standard with large Bi-fold doors leading out to a sunny garden to the rear. The first floor comprises three well-proportioned double bedrooms, a large family bathroom complete with large bath. The loft has been converted to allow for a large master ensuite and further fifth double bedroom. The property is situated within easy access to the shops, bars and restaurants of Lordship Lane and Bellenden Road. Peckham Rye Park is within a short five-minute walk, with Dulwich Park accessible in around 15 minutes. Transport links are provided via Peckham Rye station for the London Overground or East Dulwich for direct links to London Bridge.

## **AT A GLANCE**

- Five Bedrooms
- Mid Terrace House
- Extended Kitchen-Diner
- Large Reception Room
- Two Bathrooms
- Utility Room & Downstairs Cloakroom
- Very Central Location

This floorplan is for illustration purposes only and is not to scale. The position and size of doors, windows, appliances and other features are approximate.