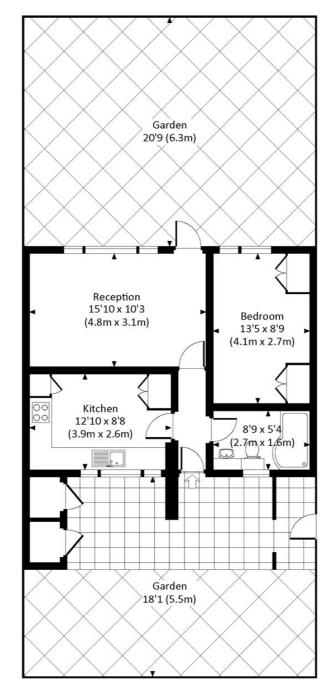

## DEVONPORT ROAD, W12

Approx. gross internal area 499 Sq Ft. / 46.4 Sq M.

LOWER GROUND FLOOR

All measurements have been made in accordance with RICS Code of Measuring Practice which are approximate only and only for illustrative purposes. For the avoidance of doubt, Dowling Jones Design shall not be liable for any reliance on these measurements. © 2013 www.dowlinglones.com 207 of 101 9933

The displayed square footage is taken from the floor plans with measurements created using the Royal Institute of Chartered Surveyors' Code of Practice for Measuring. These measurements are approximate and included for illustrative purposes only. Winkworth does not make any representation as to the accuracy of these measurements and you should seek to verify them for yourself. Winkworth accept no liability for any loss you may suffer if you rely on these measurements.