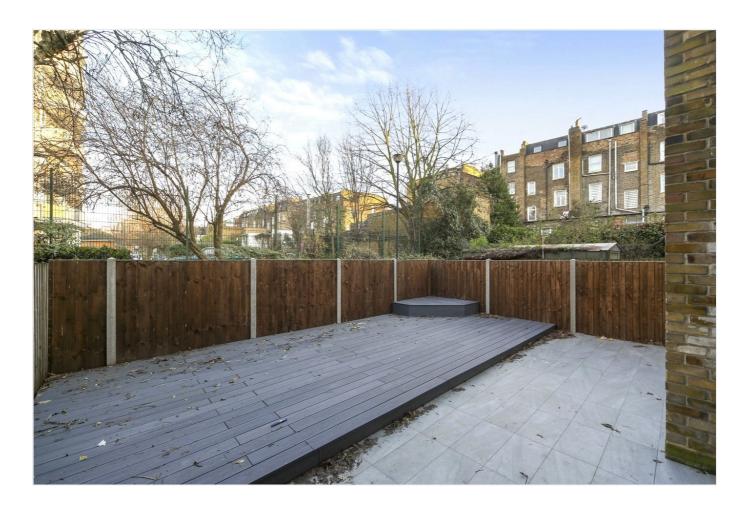

# Devonport Road, W12

£425,000 Leasehold

A smart one bedroom flat with private garden on the lower ground floor of a small purpose built in the heart of Shepherd's Bush.

Reception Room | Kitchen | Bedroom | Bathroom | Garden | 499 Sq Ft / 46.4 Sq M | Council Tax Band C | EPC Rating Band D

#### **DESCRIPTION**

A recently refurbished purpose built one bedroom flat in a most convenient location. Built mid-20th century the flat will offer higher levels of heat and sound insulation than many of its Victorian counterparts - it also has its own front and rear gardens and a private front door. Inside the apartment is presented with a clean, bright neutral decor which enhances the already ample natural light. Offered with no onward chain and a long lease this is a fabulous flat in a wonderful location.