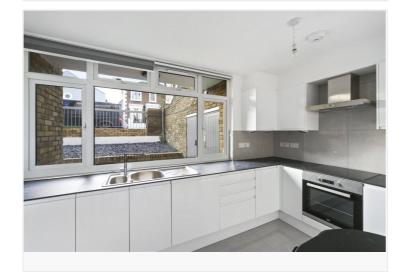

# Devonport Road, W12

£425,000 Leasehold

A smart one bedroom flat with private garden on the lower ground floor of a small purpose built in the heart of Shepherd's Bush.

Reception Room | Kitchen | Bedroom | Bathroom | Garden | 499 Sq Ft / 46.4 Sq M | Council Tax Band C | EPC Rating Band D

#### **DESCRIPTION**

A recently refurbished purpose built one bedroom flat in a most convenient location. Built mid-20th century the flat will offer higher levels of heat and sound insulation than many of its Victorian counterparts - it also has its own front and rear gardens and a private front door. Inside the apartment is presented with a clean, bright neutral decor which enhances the already ample natural light. Offered with no onward chain and a long lease this is a fabulous flat in a wonderful location.