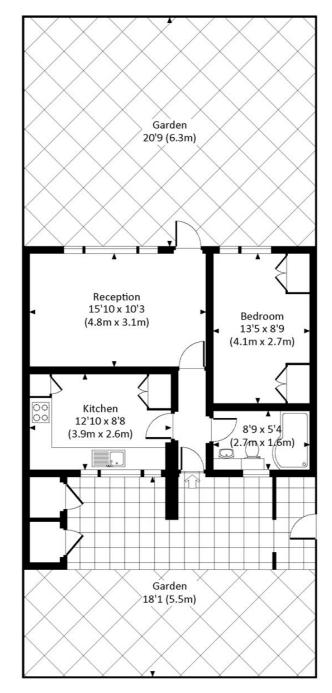

# Devonport Road, W12

£450,000 Leasehold

A smart one bedroom flat with private garden on the lower ground floor of a small purpose built in the heart of Shepherd's Bush.

Reception Room | Kitchen | Bedroom | Bathroom | Garden | 499 Sq Ft / 46.4 Sq M | Council Tax Band C | EPC Rating Band D

## DEVONPORT ROAD, W12

Approx. gross internal area 499 Sq Ft. / 46.4 Sq M.

LOWER GROUND FLOOR

All measurements have been made in accordance with RICS Code of Measuring Practice which are approximate only and only for illustrative purposes. For the avoidance of doubt, Dowling Jones Design shall not be liable for any reliance on these measurements. © 2013 www.dowlinglones.com 207 of 101 9933