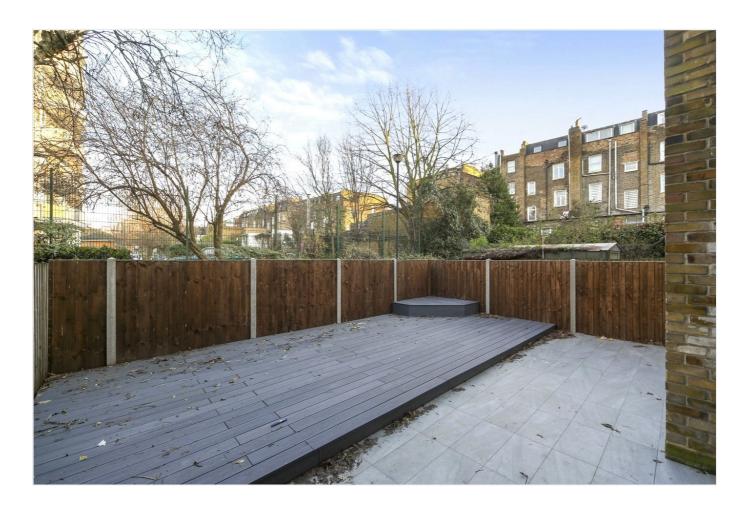

# Devonport Road, W12

£450,000 Leasehold

A smart one bedroom flat with private garden on the lower ground floor of a small purpose built in the heart of Shepherd's Bush.

Reception Room | Kitchen | Bedroom | Bathroom | Garden | 499 Sq Ft / 46.4 Sq M | Council Tax Band C | EPC Rating Band D

#### **DESCRIPTION**

A recently refurbished purpose built one bedroom flat in a most convenient location. Built mid-20th century the flat will offer higher levels of heat and sound insulation than many of its Victorian counterparts - it also has its own front and rear gardens and a private front door. Inside the apartment is presented with a clean, bright neutral decor which enhances the already ample natural light. Offered with no onward chain and a long lease this is a fabulous flat in a wonderful location.