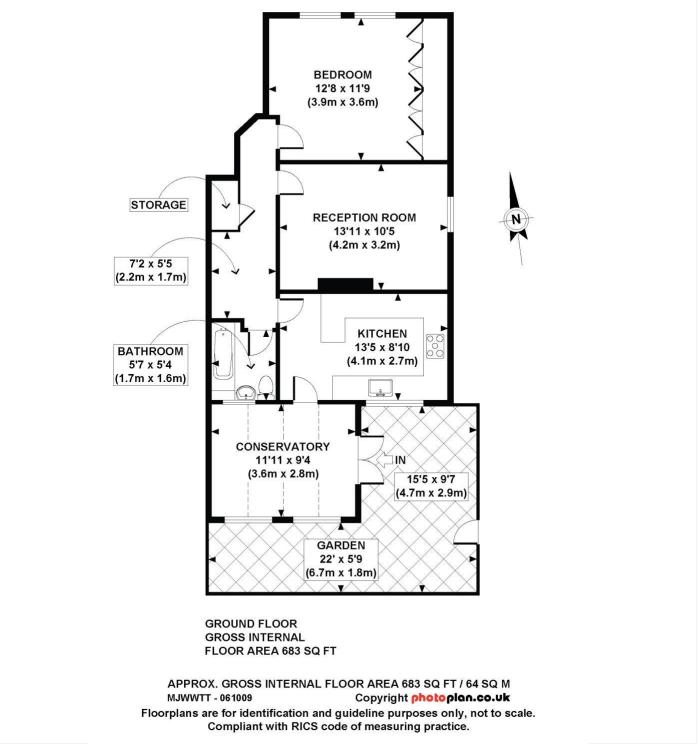

Wandsworth Council Tax Band: C

This floorplan is for illustration purposes only and is not to scale. The position and size of doors, windows, appliances and other features are approximate.

Tooting | 020 8767 5221 | tooting@winkworth.co.uk