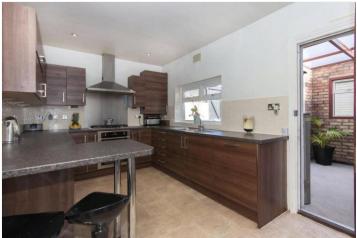

## **DESCRIPTION:**

A lovely ground-floor one-bedroom garden flat perfectly positioned near Tooting Broadway Underground Station. This larger-than-average home, featuring a spacious double bedroom, a sleek modern bathroom suite, and a contemporary separate kitchen with a stylish breakfast bar. The generous living room extends into a bright conservatory, offering additional living space and direct access to a private garden. Finished with elegant stripped wooden floors throughout, the property also benefits from its own private entrance, providing flexible and comfortable living.