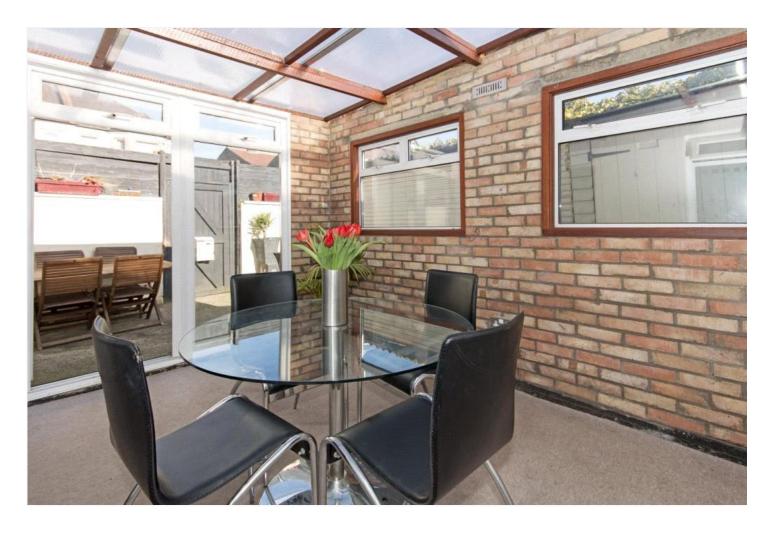

## **DESCRIPTION:**

A lovely ground-floor one-bedroom garden flat perfectly positioned near Tooting Broadway Underground Station. This larger-than-average home, featuring a spacious double bedroom, a sleek modern bathroom suite, and a contemporary separate kitchen with a stylish breakfast bar. The generous living room extends into a bright conservatory, offering additional living space and direct access to a private garden. Finished with elegant stripped wooden floors throughout, the property also benefits from its own private entrance, providing flexible and comfortable living.