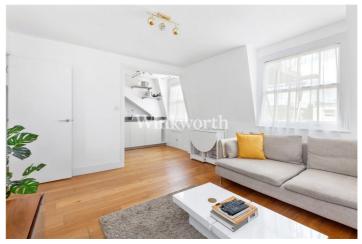

## **DESCRIPTION:**

A wonderfully bright, one double bedroom apartment positioned across the top floor of this handsome Victorian building in N4. Standing in excess of 440 sqft, the property offers incredibly bright rooms with accommodation comprising of a spacious open plan living room complete with solid wood flooring. A modern kitchen with ample worktop space and cupboards leads off from the living room. The rear of the building occupies a large double bedroom with ample space for extra wardrobes and scenic views across neighbouring gardens. The property is finished with a contemporary family bathroom.