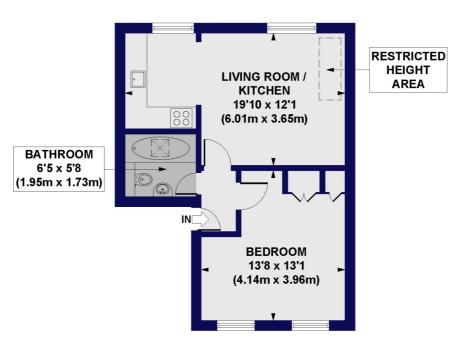

## Alexandra Grove, N4

Approx. Gross Internal Floor Area 441 sq. ft / 40.95 sq. m (Including Restricted Height Area) Approx. Gross Internal Floor Area 426 sq. ft / 39.62 sq. m (Excluding Restricted Height Area)

**THIRD FLOOR** 

All measurements of walls, doors, windows, fittings and appliances, including their size and location, are shown as standard sizes and do not constitute any warranty or representation by the seller, their agent or CP Creative. Any intending purchaser must satisfy himself by inspection otherwise as to the correctness of the information contained in these plan This plan is for illustrative purposes only and should be used as such by any prospective purchasers.