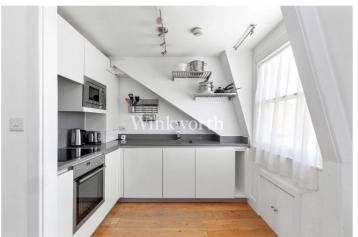

## **DESCRIPTION:**

A wonderfully bright, one double bedroom apartment positioned across the top floor of this handsome Victorian building in N4. Standing in excess of 440 sqft, the property offers incredibly bright rooms with accommodation comprising of a spacious open plan living room complete with solid wood flooring. A modern kitchen with ample worktop space and cupboards leads off from the living room. The rear of the building occupies a large double bedroom with ample space for extra wardrobes and scenic views across neighbouring gardens. The property is finished with a contemporary family bathroom.