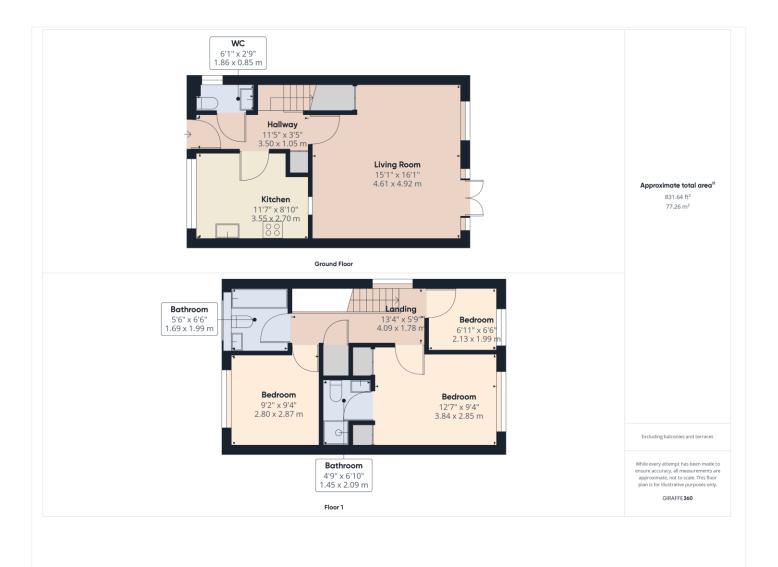

This floorplan is for illustration purposes only and is not to scale. The position and size of doors, windows, appliances and other features are approximate.

Reading | 0118 4022 300 | reading@winkworth.co.uk