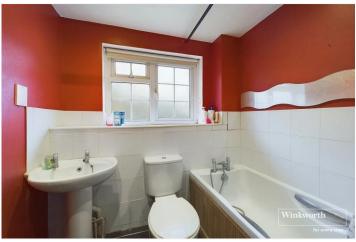

## **DESCRIPTION:**

A three bedroom semi detached home with gas radiator heating.

The ground floor has a rear aspect living /dining room with double doors leading to a decked area which in turn leads to the lawned garden. The ground floor also has a cloakroom and a kitchen with integrated appliances. The first floor has a family bathroom and the added advantage of an en suite shower room. There is direct access to the garage at the rear of the property an internal viewing is highly recommended.

## **AT A GLANCE**

- Three bedroom semi detached
- Living room/dining room
- Ground floor cloakroom
- Ensuite shower room
- Garage with direct access from the garden
- Rear garden with a decked area
- Gas radiator heating
- Council tax band C