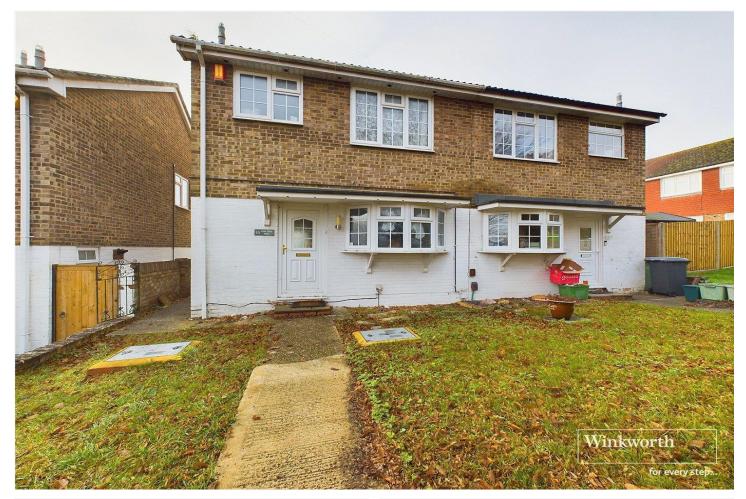

## **DESCRIPTION:**

A three bedroom semi detached home with gas radiator heating.

The ground floor has a rear aspect living /dining room with double doors leading to a decked area which in turn leads to the lawned garden. The ground floor also has a cloakroom and a kitchen with integrated appliances. The first floor has a family bathroom and the added advantage of an en suite shower room. There is direct access to the garage at the rear of the property an internal viewing is highly recommended.

## **AT A GLANCE**

- Three bedroom semi detached
- Living room/dining room
- Ground floor cloakroom
- Ensuite shower room
- Garage with direct access from the garden
- Rear garden with a decked area
- Gas radiator heating
- Council tax band C