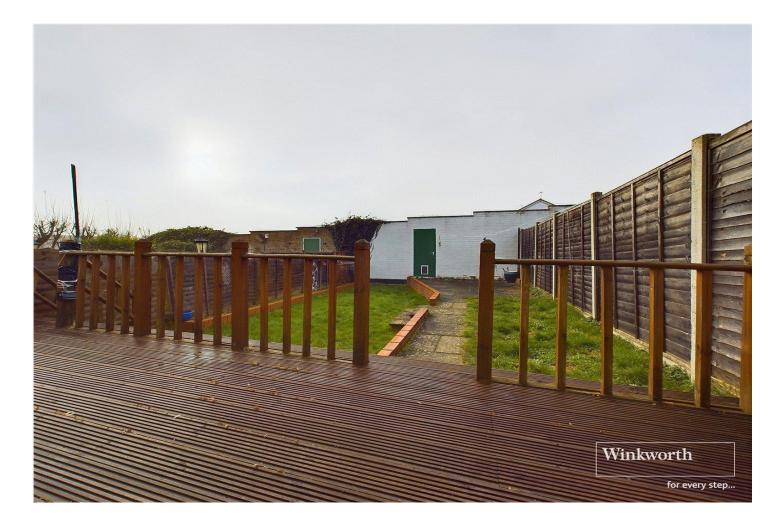

## **DESCRIPTION:**

A three bedroom semi detached home with gas radiator heating.

The ground floor has a rear aspect living /dining room with double doors leading to a decked area which in turn leads to the lawned garden. The ground floor also has a cloakroom and a kitchen with integrated appliances. The first floor has a family bathroom and the added advantage of an en suite shower room. There is direct access to the garage at the rear of the property an internal viewing is highly recommended.

## **AT A GLANCE**

- Three bedroom semi detached
- Living room/dining room
- Ground floor cloakroom
- Ensuite shower room
- Garage with direct access from the garden
- Rear garden with a decked area
- Gas radiator heating
- Council tax band C