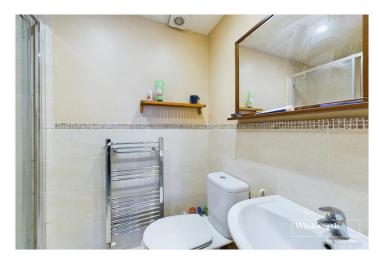

## **DESCRIPTION:**

A three bedroom semi detached home with gas radiator heating.

The ground floor has a rear aspect living /dining room with double doors leading to a decked area which in turn leads to the lawned garden. The ground floor also has a cloakroom and a kitchen with integrated appliances. The first floor has a family bathroom and the added advantage of an en suite shower room. There is direct access to the garage at the rear of the property an internal viewing is highly recommended.

## **AT A GLANCE**

- Three bedroom semi detached
- Living room/dining room
- Ground floor cloakroom
- Ensuite shower room
- Garage with direct access from the garden
- Rear garden with a decked area
- Gas radiator heating
- Council tax band C