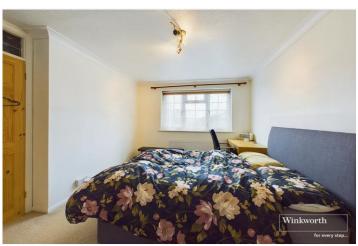

## **DESCRIPTION:**

A three bedroom semi detached home with gas radiator heating.

The ground floor has a rear aspect living /dining room with double doors leading to a decked area which in turn leads to the lawned garden. The ground floor also has a cloakroom and a kitchen with integrated appliances. The first floor has a family bathroom and the added advantage of an en suite shower room. There is direct access to the garage at the rear of the property an internal viewing is highly recommended.

## **AT A GLANCE**

- Three bedroom semi detached
- Living room/dining room
- Ground floor cloakroom
- Ensuite shower room
- Garage with direct access from the garden
- Rear garden with a decked area
- Gas radiator heating
- Council tax band C