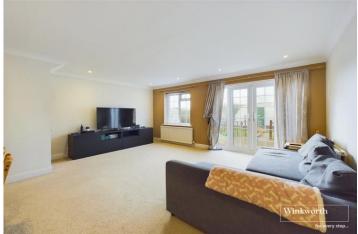

## **DESCRIPTION:**

A three bedroom semi detached home with gas radiator heating.

The ground floor has a rear aspect living /dining room with double doors leading to a decked area which in turn leads to the lawned garden. The ground floor also has a cloakroom and a kitchen with integrated appliances. The first floor has a family bathroom and the added advantage of an en suite shower room. There is direct access to the garage at the rear of the property an internal viewing is highly recommended.