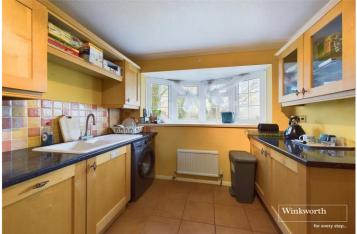

## **DESCRIPTION:**

A three bedroom semi detached home with gas radiator heating.

The ground floor has a rear aspect living /dining room with double doors leading to a decked area which in turn leads to the lawned garden. The ground floor also has a cloakroom and a kitchen with integrated appliances. The first floor has a family bathroom and the added advantage of an en suite shower room. There is direct access to the garage at the rear of the property an internal viewing is highly recommended.