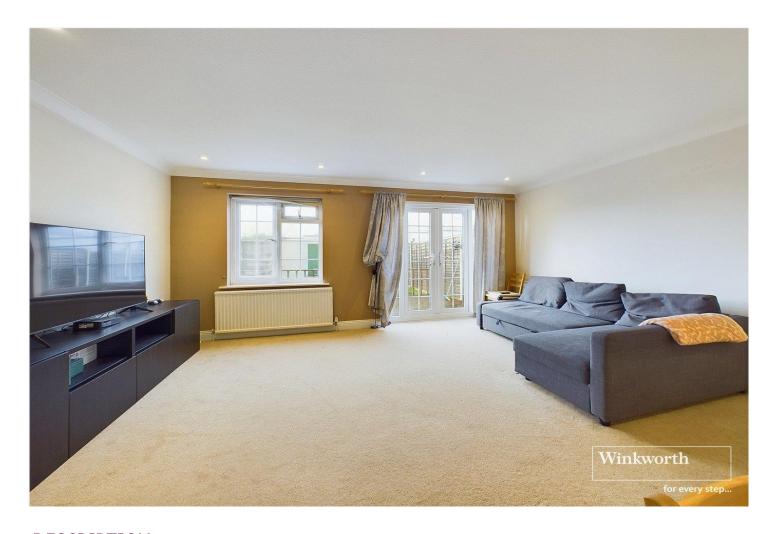

## **DESCRIPTION:**

A three bedroom semi detached home with gas radiator heating.

The ground floor has a rear aspect living /dining room with double doors leading to a decked area which in turn leads to the lawned garden. The ground floor also has a cloakroom and a kitchen with integrated appliances. The first floor has a family bathroom and the added advantage of an en suite shower room. There is direct access to the garage at the rear of the property an internal viewing is highly recommended.