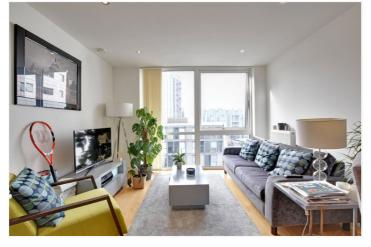

In superb condition throughout, the property briefly comprises a lovely 16ft reception room, which has partial creek views, that also opens on to a well fitted kitchen area, featuring the usual range of fitted white goods. There are two bedrooms, both with fitted wardrobes and two beautiful bathrooms. Added benefits include a secure underground parking space, video entry and a 24 hour concierge on site

## **AT A GLANCE**

- stunning apartment
- immaculate condition
- 8th with lift
- underground parking space
- two bedroom
- two bathrooms
- circa 705 sq ft
- excellent storage
- fitted wardrobes
- 24 hour concierge
- riverside development