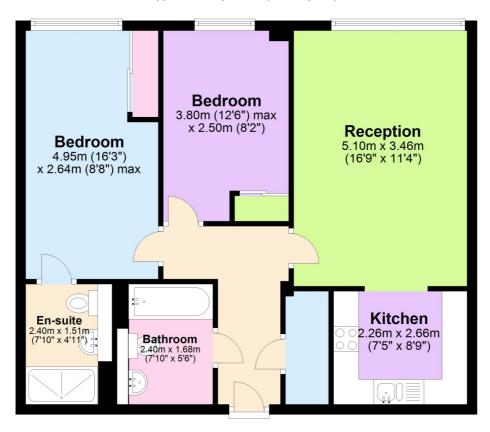

**Eighth Floor**Approx. 65.6 sq. metres (705.9 sq. feet)

Total area: approx. 65.6 sq. metres (705.9 sq. feet)

This floorplan is for illustration purposes only and is not to scale. The position and size of doors, windows, appliances and other features are approximate.