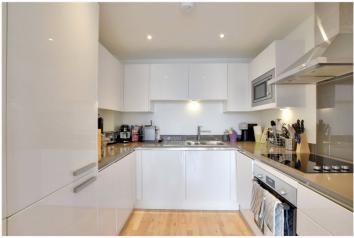

In superb condition throughout, the property briefly comprises a lovely 16ft reception room, which has partial creek views, that also opens on to a well fitted kitchen area, featuring the usual range of fitted white goods. There are two bedrooms, both with fitted wardrobes and two beautiful bathrooms. Added benefits include a secure underground parking space, video entry and a 24 hour concierge on site

## **AT A GLANCE**

- stunning apartment
- immaculate condition
- 8th with lift
- underground parking space
- two bedroom
- two bathrooms
- circa 705 sq ft
- excellent storage
- fitted wardrobes
- 24 hour concierge
- riverside development