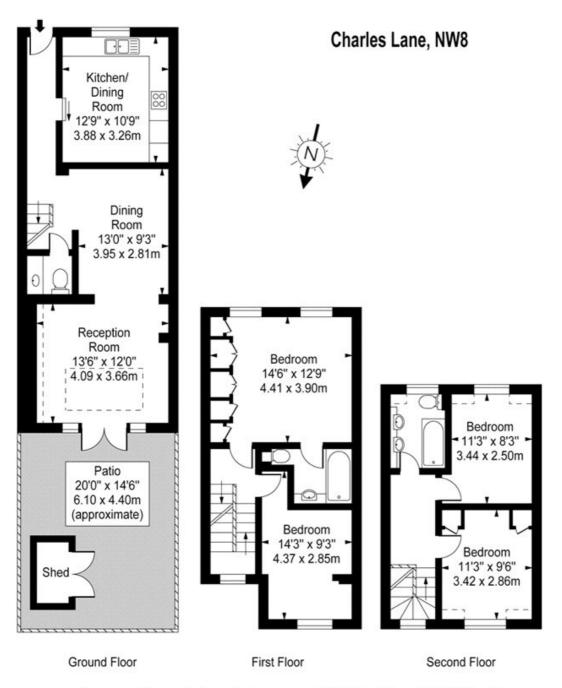

## Approx Gross Internal Area 1283 Sq Ft - 119.24 Sq M Approx Floor Area Including Restricted Heights 1305 Sq Ft - 121.24 Sq M (Excluding Shed)

### For Illustration Purposes Only - Not To Scale Floor Plan by www.nogaphotostudio.com Ref: No.37096

This floor plan should be used as a general outline for guidance only. Any intending purchaser or lessee should satisfy themselves by inspection, searches, enquiries and full survey as to the correctness of each statement. Any areas, measurements or distances quoted are approximate and should not be used to value a property or be the basis of any sale or let.