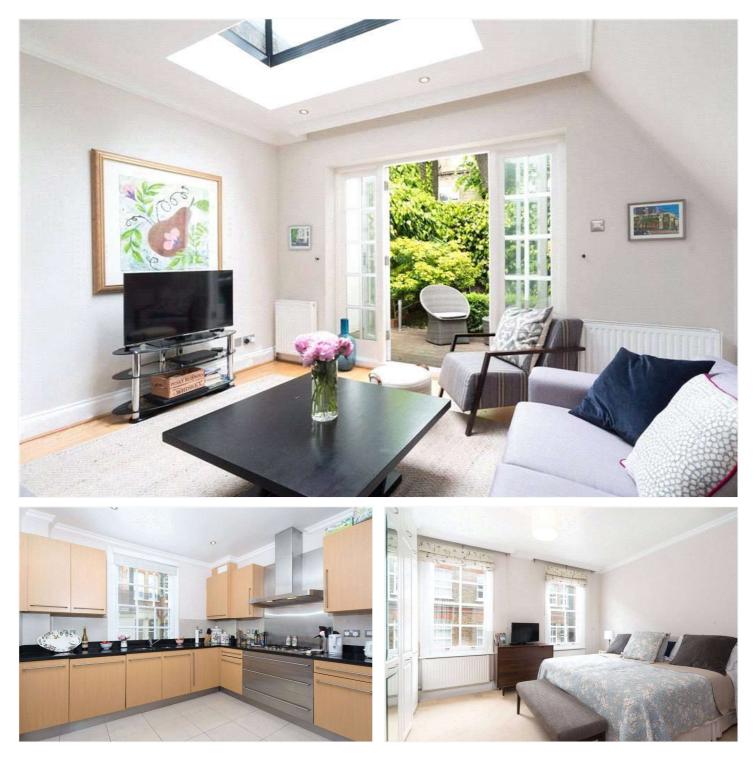

## CHARLES LANE, NW8 **£2,150,000** FREEHOLD

A 4 bedroom period house, located adjacent to St John's Wood High Street. Arranged over 3 floors, the house comprises approx. 1,305 sq.ft. /119 sq.m and benefits from a 26" reception/dining room with direct access to the private garden. Charles Lane is 0.3 miles away from St John's Wood Underground Station (Jubilee Line) whilst the open spaces of Regents Park are approx 0.3 miles away.

Principal Bedroom with En-Suite Bathroom | Three Further Bedrooms | Family Bathroom | Kitchen | Dining Room | Reception | Guest WC | Private Garden | Freehold