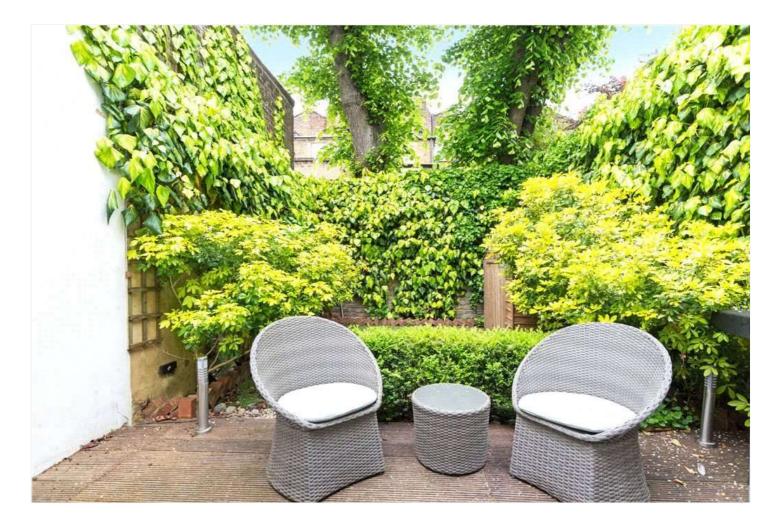

## CHARLES LANE, NW8 **£2,150,000** FREEHOLD

A 4 bedroom period house, located adjacent to St John's Wood High Street. Arranged over 3 floors, the house comprises approx. 1,305 sq.ft. /119 sq.m and benefits from a 26" reception/dining room with direct access to the private garden. Charles Lane is 0.3 miles away from St John's Wood Underground Station (Jubilee Line) whilst the open spaces of Regents Park are approx 0.3 miles away.