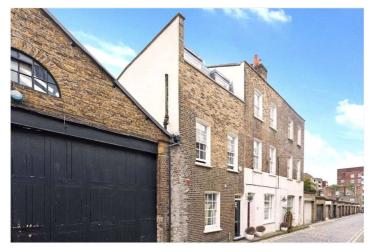

## CHARLES LANE, NW8 **£2,150,000** FREEHOLD

A 4 bedroom period house, located adjacent to St John's Wood High Street. Arranged over 3 floors, the house comprises approx. 1,305 sq.ft. /119 sq.m and benefits from a 26" reception/dining room with direct access to the private garden. Charles Lane is 0.3 miles away from St John's Wood Underground Station (Jubilee Line) whilst the open spaces of Regents Park are approx 0.3 miles away.