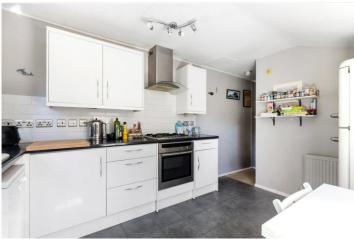

## **DESCRIPTION:**

A bright and spacious one-bedroom flat located on the top floor of a well-presented period property. Upon entry, you're welcomed into a light-filled kitchen and dining area, featuring two double-glazed windows and a range of wall and base units offering ample storage. The bathroom is fully tiled and benefits from a double-glazed window, a contemporary three-piece suite, and modern fixtures. Upstairs, the generously sized double bedroom is bright and airy, with a double-glazed window, fitted carpet, and built-in storage. The reception room also enjoys plenty of natural light, complemented by double-glazed windows and comfortable fitted carpeting.