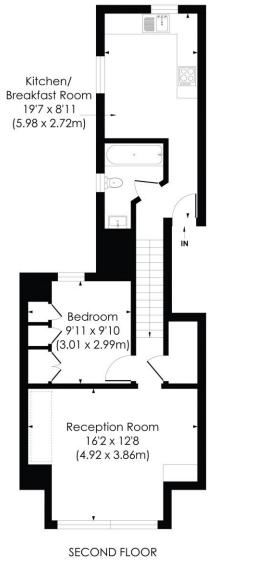

## **LUCIEN ROAD, SW17**

Approx. Gross Internal Floor Area **542 Sq. ft/50.36 Sq. m** 

© Pixangle Property Marketing Ltd. info@pixangle.com Tel: 0208 870 2118

This floor plan has been prepared for the purpose of illustration only in accordance with the latest RICS code of measuring practice and is not to scale. All measurements and areas are approximate and whilst every effort has been made to ensure the accuracy of the plan contained here, no responsibility is taken for any error, omission or misstatement.

This floorplan is for illustration purposes only and is not to scale. The position and size of doors, windows, appliances and other features are approximate.

Tooting I 020 8767 5221 I tooting@winkworth.co.uk