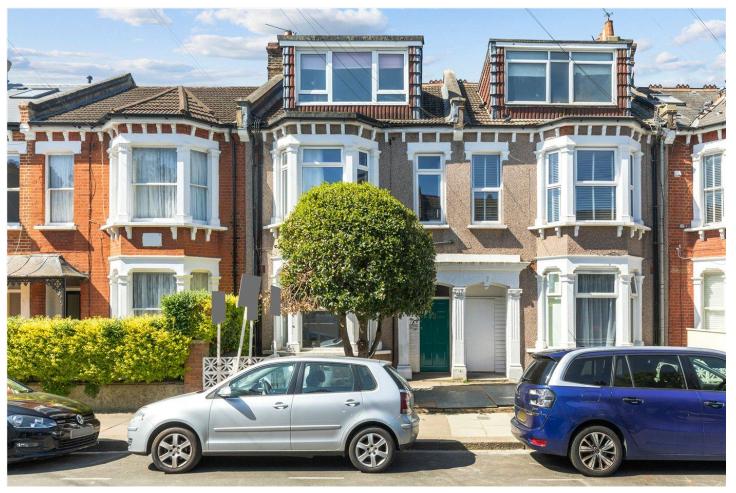

Lucien Road, is a tree-lined street in the heart of Tooting, South West London. The area offers a great mix of characterful period homes and vibrant local amenities, including independent shops, cafés, and the popular Tooting Market. It's excellently connected, with Tooting Broadway Underground Station (Northern Line) just a short walk away and Tooting and Earlsfield rail stations nearby for fast links to London Waterloo. Multiple bus routes also serve the area, making travel across London easy. Lucien Road combines community feel with city convenience, making it a popular choice for families and professionals.