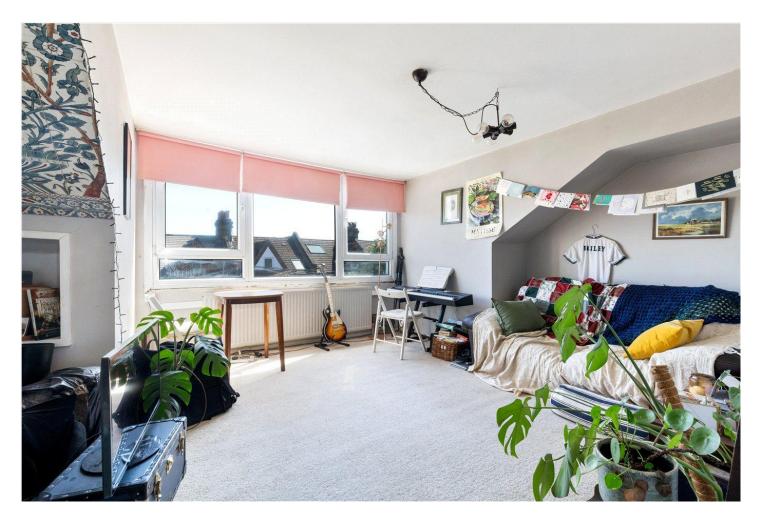

## **DESCRIPTION:**

A bright and spacious one-bedroom flat located on the top floor of a well-presented period property. Upon entry, you're welcomed into a light-filled kitchen and dining area, featuring two double-glazed windows and a range of wall and base units offering ample storage. The bathroom is fully tiled and benefits from a double-glazed window, a contemporary three-piece suite, and modern fixtures. Upstairs, the generously sized double bedroom is bright and airy, with a double-glazed window, fitted carpet, and built-in storage. The reception room also enjoys plenty of natural light, complemented by double-glazed windows and comfortable fitted carpeting.