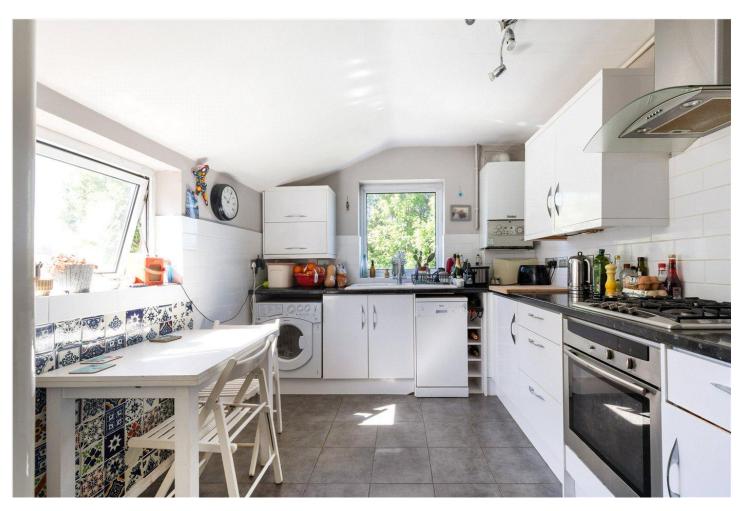

## **DESCRIPTION:**

A bright and spacious one-bedroom flat located on the top floor of a well-presented period property. Upon entry, you're welcomed into a light-filled kitchen and dining area, featuring two double-glazed windows and a range of wall and base units offering ample storage. The bathroom is fully tiled and benefits from a double-glazed window, a contemporary three-piece suite, and modern fixtures. Upstairs, the generously sized double bedroom is bright and airy, with a double-glazed window, fitted carpet, and built-in storage. The reception room also enjoys plenty of natural light, complemented by double-glazed windows and comfortable fitted carpeting.