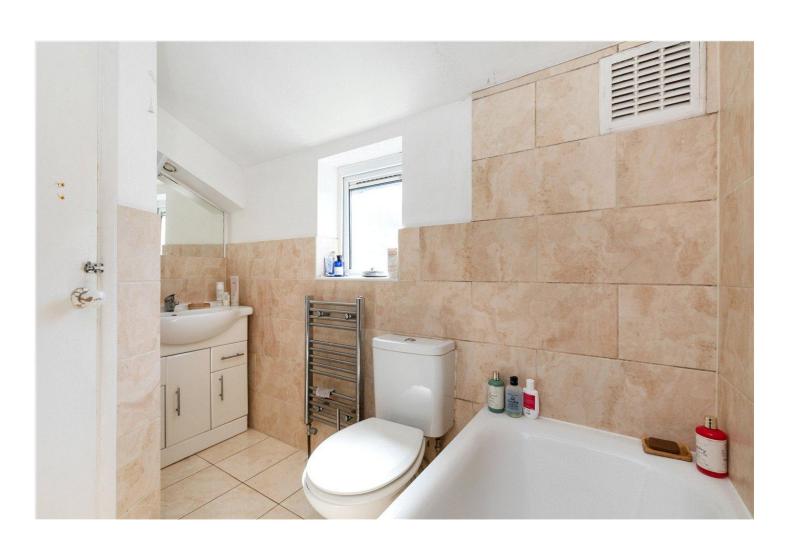

## **DESCRIPTION:**

A bright and spacious one-bedroom flat located on the top floor of a well-presented period property. Upon entry, you're welcomed into a light-filled kitchen and dining area, featuring two double-glazed windows and a range of wall and base units offering ample storage. The bathroom is fully tiled and benefits from a double-glazed window, a contemporary three-piece suite, and modern fixtures. Upstairs, the generously sized double bedroom is bright and airy, with a double-glazed window, fitted carpet, and built-in storage. The reception room also enjoys plenty of natural light, complemented by double-glazed windows and comfortable fitted carpeting.