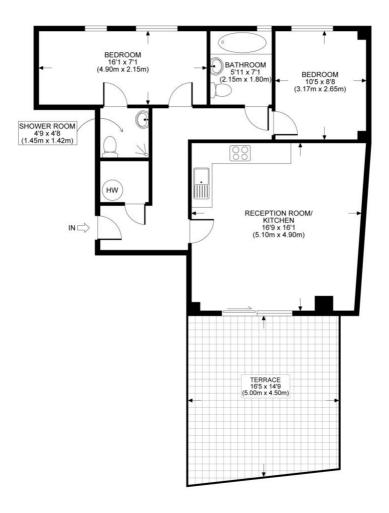

## HARROW ROAD, W10

TOTAL APPROX. FLOOR PLAN AREA 665 SQ.FT. (62 SQ.M.) FIRST FLOOR

All measurements walls, doors, windows, fittings and their appliances, their size and locations are shown conventionally and are approximate only and cannot be regarded as being a representation either by the seller or his agent nor zentuvo www.zentuvo.co.uk

This floorplan is for illustration purposes only and is not to scale. The position and size of doors, windows, appliances and other features are approximate.

Tenure: Leasehold

Term: 113 year and 8 months
Service Charge: £3045 per annum
Ground Rent: £ 450 Annually