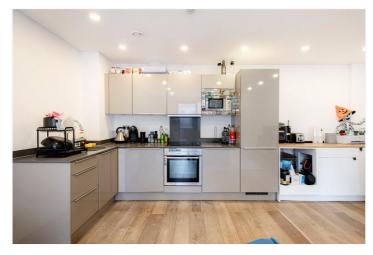

## **DESCRIPTION:**

A fantastic, bright and spacious apartment set within luxury development on the Grand Union Canal. Set on the first floor, the property comprises a light and spacious fully fitted open plan kitchen reception room with modern fixtures and fittings, high spec bathroom, two good size double bedrooms and an en suite shower room. The flat also offers under floor heating, wooden floors throughout and a fantastic large south facing roof terrace overlooking the canal.

## **AT A GLANCE**

- Two Double Bedrooms
- Two Bathrooms (one ensuite)
- Very Large South Facing Roof Terrace
- Canal Facing Living Room
- Wooden Floors Throughout
- Fully Integrated Kitchen
- Open-plan Kitchen/Reception Room