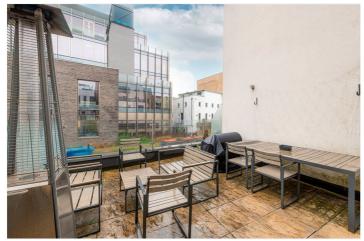

## **AT A GLANCE**

- Two Double Bedrooms
- Two Bathrooms (one ensuite)
- Very Large South Facing Roof Terrace
- Canal Facing Living Room
- Wooden Floors Throughout
- Fully Integrated Kitchen
- Open-plan Kitchen/Reception Room