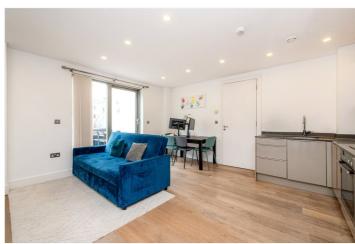

## **DESCRIPTION:**

A fantastic, bright and spacious apartment set within luxury development on the Grand Union Canal. Set on the first floor, the property comprises a light and spacious fully fitted open plan kitchen reception room with modern fixtures and fittings, high spec bathroom, two good size double bedrooms and an en suite shower room. The flat also offers under floor heating, wooden floors throughout and a fantastic large south facing roof terrace overlooking the canal.

## **AT A GLANCE**

- Two Double Bedrooms
- Two Bathrooms (one ensuite)
- Very Large South Facing Roof Terrace
- Canal Facing Living Room
- Wooden Floors Throughout
- Fully Integrated Kitchen
- Open-plan Kitchen/Reception Room