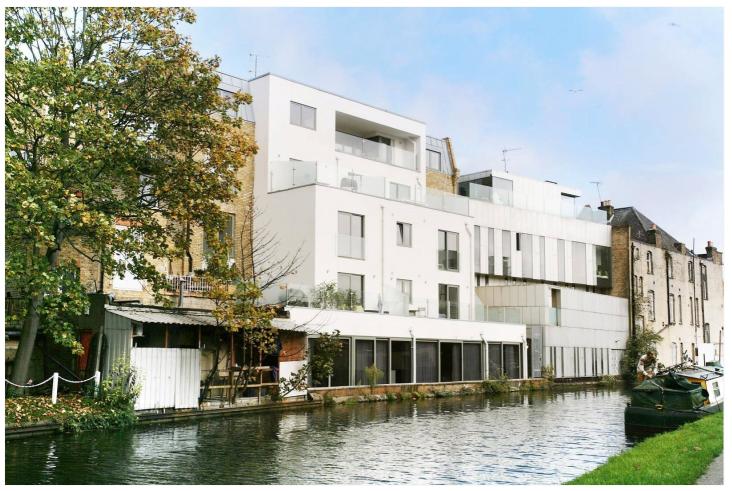

## **DESCRIPTION:**

A fantastic, bright and spacious apartment set within luxury development on the Grand Union Canal. Set on the first floor, the property comprises a light and spacious fully fitted open plan kitchen reception room with modern fixtures and fittings, high spec bathroom, two good size double bedrooms and an en suite shower room. The flat also offers under floor heating, wooden floors throughout and a fantastic large south facing roof terrace overlooking the canal.

This stunning development is ideally located for Kensal Rise, Kensal Green, Ladbroke Grove and Notting Hill and within close proximity to underground and major bus routes.