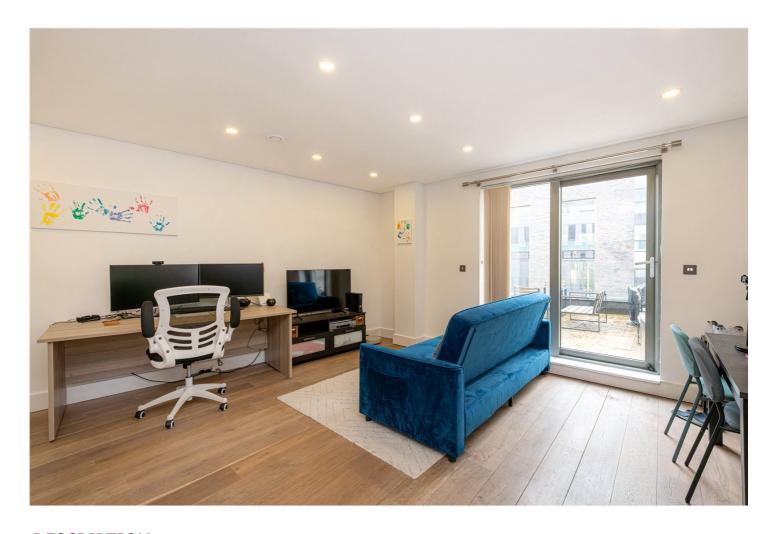

## **DESCRIPTION:**

A fantastic, bright and spacious apartment set within luxury development on the Grand Union Canal. Set on the first floor, the property comprises a light and spacious fully fitted open plan kitchen reception room with modern fixtures and fittings, high spec bathroom, two good size double bedrooms and an en suite shower room. The flat also offers under floor heating, wooden floors throughout and a fantastic large south facing roof terrace overlooking the canal.

## **AT A GLANCE**

- Two Double Bedrooms
- Two Bathrooms (one ensuite)
- Very Large South Facing Roof Terrace
- Canal Facing Living Room
- Wooden Floors Throughout
- Fully Integrated Kitchen
- Open-plan Kitchen/Reception Room