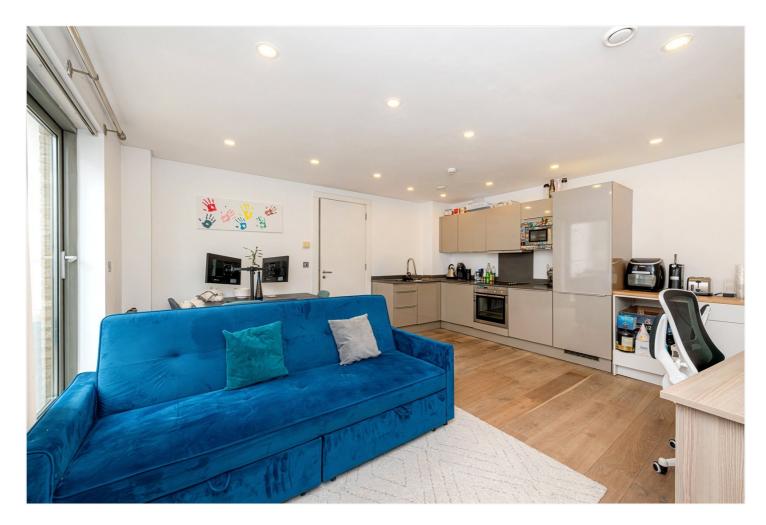

## **DESCRIPTION:**

A fantastic, bright and spacious apartment set within luxury development on the Grand Union Canal. Set on the first floor, the property comprises a light and spacious fully fitted open plan kitchen reception room with modern fixtures and fittings, high spec bathroom, two good size double bedrooms and an en suite shower room. The flat also offers under floor heating, wooden floors throughout and a fantastic large south facing roof terrace overlooking the canal.

## **AT A GLANCE**

- Two Double Bedrooms
- Two Bathrooms (one ensuite)
- Very Large South Facing Roof Terrace
- Canal Facing Living Room
- Wooden Floors Throughout
- Fully Integrated Kitchen
- Open-plan Kitchen/Reception Room