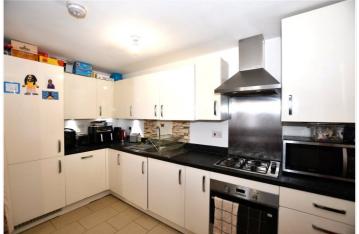

## **DESCRIPTION:**

The property consists of an open plan living room and kitchen which is triple aspect. Bedroom accommodation is well-balanced with two double bedrooms and the master suite having the added benefit of an ensuite shower room with walk-in shower. A further guest bathroom is across the hallway.