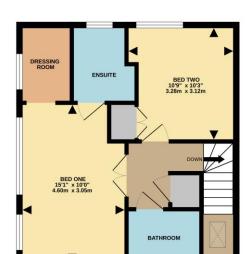

Heading upstairs there are two double bedrooms with the largest having a dressing room with fitted wardrobes (not shown on the floor plan) and an en-suite shower room. The main bathroom has a shower over the bath.

#### Accommodation

Entrance hall Cloakroom Living/dining room Kitchen

Two double bedrooms

En-suite shower room

Dressing room

Bathroom

Rear garden

Two allocated parking spaces

1ST FLOOR 448 sq.ft. (41.6 sq.m.) approx.

TOTAL FLOOR AREA: 896 sq.ft. (83.2 sq.m.) approx.

Whilst every ultimpt has been made to ensure the course of the course of