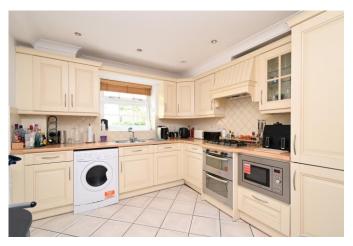

The house has a large entrance hall with double doors leading into the spacious living/dining room, which is twin aspect with french doors to the rear garden. The kitchen has plenty of cupboard space and integrated appliances including a gas hob, oven and grill, dishwasher, microwave and fridge/freezer. Completing the ground floor is the downstairs toilet.