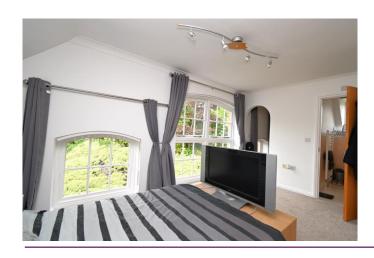

Heading upstairs there are two double bedrooms with the largest having a dressing room with fitted wardrobes (not shown on the floor plan) and an en-suite shower room. The main bathroom has a shower over the bath.