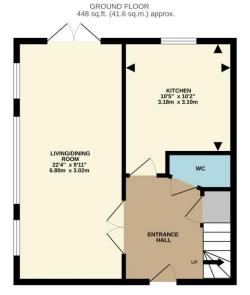

The house has a large entrance hall with double doors leading into the spacious living/dining room, which is twin aspect with french doors to the rear garden. The kitchen has plenty of cupboard space and integrated appliances including a gas hob, oven and grill, dishwasher, microwave and fridge/freezer. Completing the ground floor is the downstairs toilet.

Heading upstairs there are two double bedrooms with the largest having a dressing room with fitted wardrobes (not shown on the floor plan) and an en-suite shower room. The main bathroom has a shower over the bath.

1ST FLOOR 448 sq.ft. (41.6 sq.m.) approx.

TOTAL FLOOR AREA: 896 sq.ft. (83.2 sq.m.) approx.

Whilst every ultimpt has been made to ensure the course of the course of