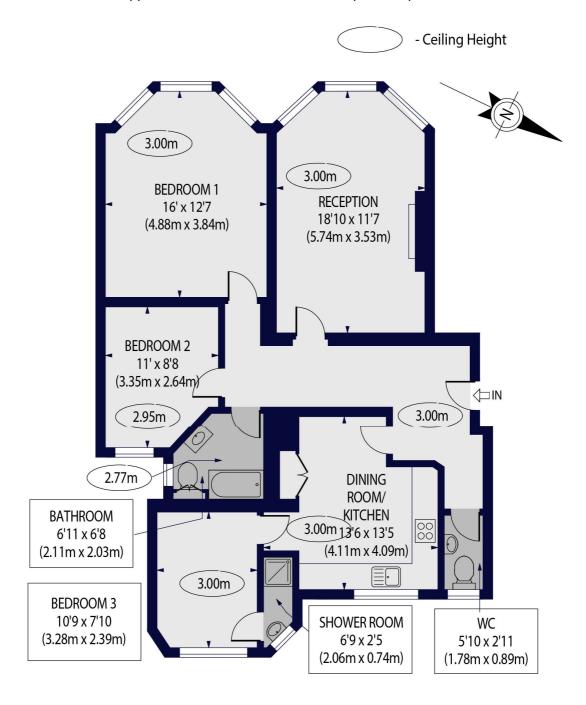

## ST. MARY'S MANSIONS, ST. MARYS TERRACE, W9 1SQ

Approx. Gross Internal Floor Area 1003 sq ft. / 93 sq.m

## **GROUND FLOOR**

For Illustration Purposes Only - Not To Scale Floor Plan by www.nogaphotostudio.com Ref: No.47478

This floor plan should be used as a general outline for guidance only. Any intending purchaser or lessee should satisfy themselves by inspection, searches, enquiries and full survey as to the correctness of each statement. Any areas, measurements or distances quoted are approximate and should not be used to value a property or be the basis of any sale or let.