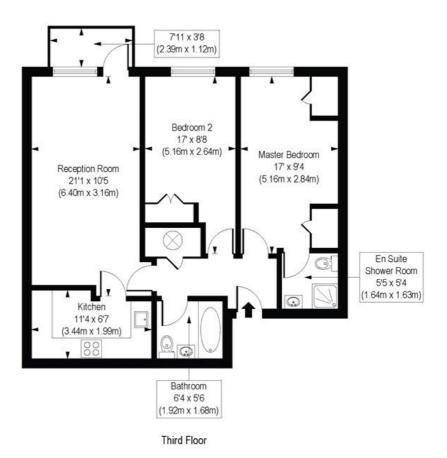

## Folgate Street, E1 Approx. Gross Internal Floor Area 739 sq. ft / 68.69 sq. m

COMPLANT WITH PRCS CODE OF MEASURING PRACTICE. Floorplain is for illustrative purposes only and is not to scale. Every attempt his been made in ensure the accuracy of the Booppin hown, however all measurements, florides things and disk at approximate interpretation for illustrative purposes only, Liability for eriors, omissions or mis-statement through negligence or otherwise is hereby excluded.

This floorplan is for illustration purposes only and is not to scale. The position and size of doors, windows, appliances and other features are approximate.

Shoreditch | 020 7749 7650 | shoreditch@winkworth.co.uk