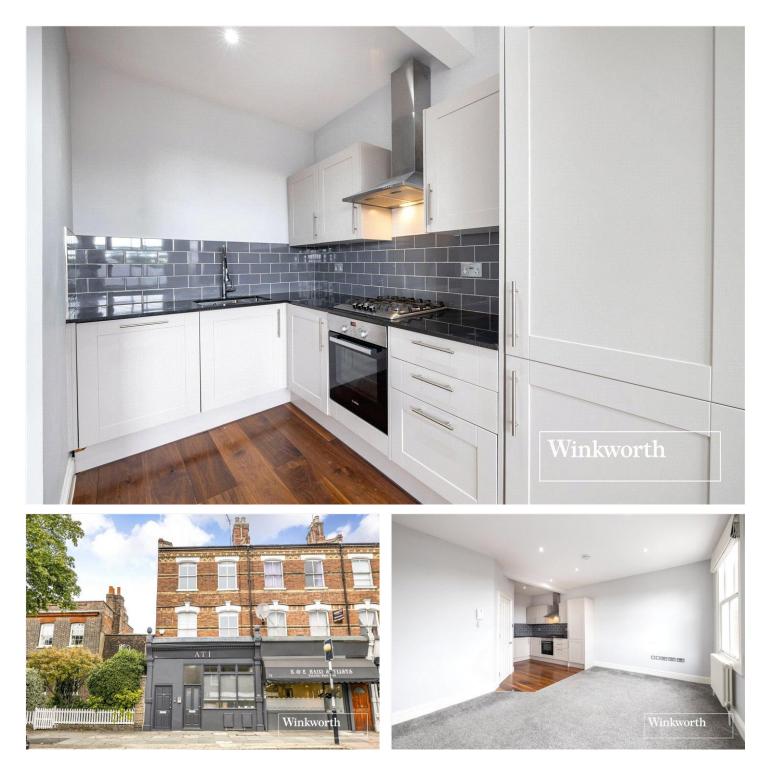

#### **DESCRIPTION:**

Set in a prime location on Hendon lane, within a short walk to Regents Park Road amenities and Finchley Central underground, we are pleased to present this modernised and beautifully presented one bedroom flat, set over two floors, offering over 700 sq.ft of living space.

The property comprises open plan living/modern fitted kitchen, fitted shower room and a double bedroom with fitted wardrobes. Further benefits include a private section of garden and a long lease.

Offered on a chain free basis.

#### **AT A GLANCE**

- Duplex flat
- Good order throughout
- Open plan living
- Double bedroom
- Modern fitted shower room
- Private section of garden
- Long Lease
- Chain free