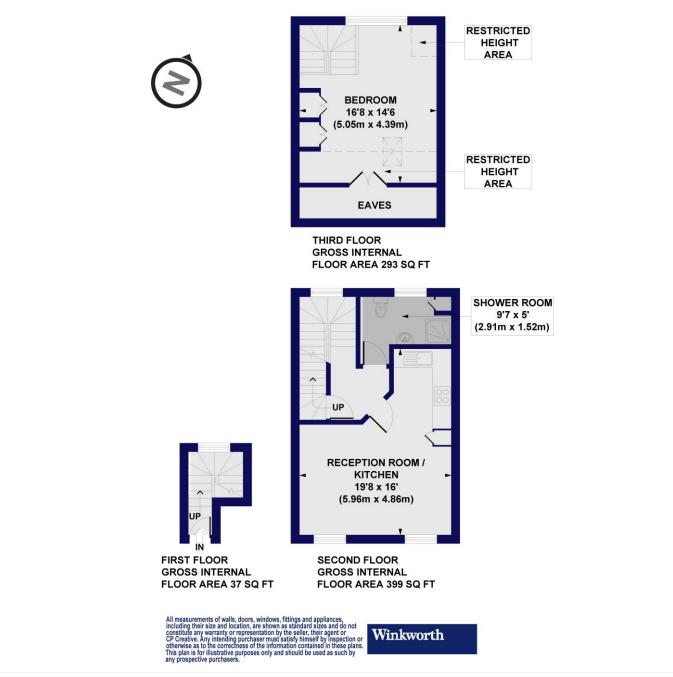

#### Hendon Lane, N3

Approx. Gross Internal Floor Area 729 sq. ft / 67.73 sq. m (Including Restricted Height Area & Eaves)

This floorplan is for illustration purposes only and is not to scale. The position and size of doors, windows, appliances and other features are approximate.

Tenure: Leasehold Term: 173 years left Service Charge: £1,017 per year. Council Tax Band: C

Where no figures are shown, we have been unable to ascertain the information. All figures that are shown were correct at the time of printing.