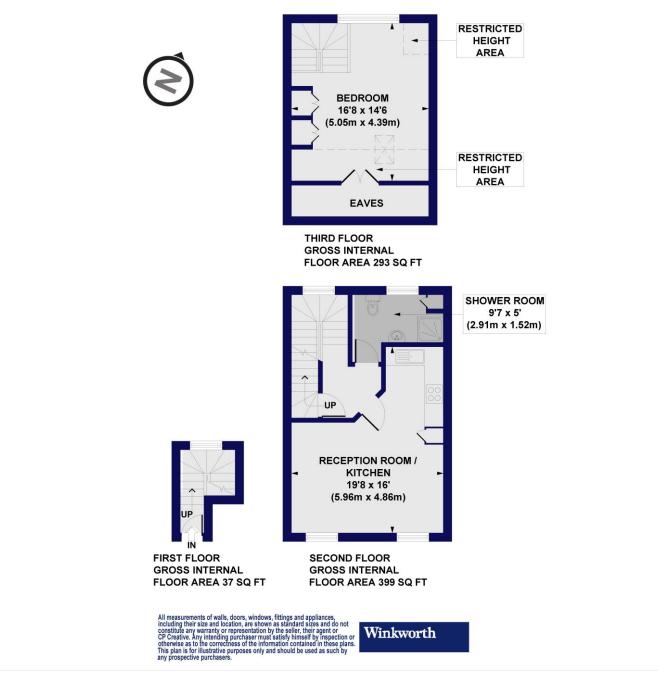

#### Hendon Lane, N3

Approx. Gross Internal Floor Area 729 sq. ft / 67.73 sq. m (Including Restricted Height Area & Eaves)

This floorplan is for illustration purposes only and is not to scale. The position and size of doors, windows, appliances and other features are approximate.