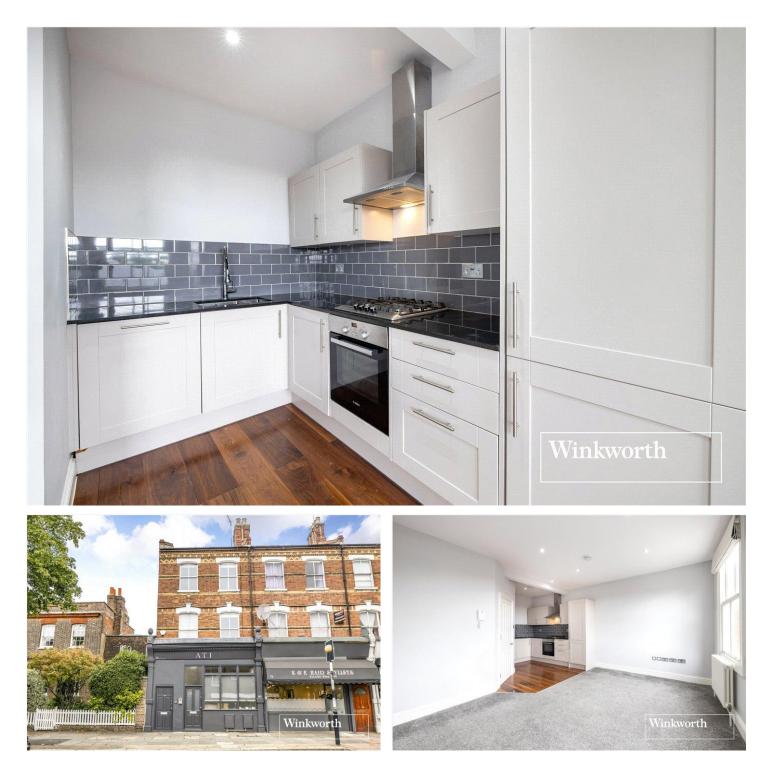

#### **DESCRIPTION:**

Set in a prime location on Hendon lane, within a short walk to Regents Park Road amenities and Finchley Central underground, we are pleased to present this, modernised and beautifully presented, one bedroom flat, set over two floors, offering over 700 sq.ft of living space.

The property comprises open plan living/modern fitted kitchen, fitted shower room and a double bedroom with fitted wardrobes. Further benefits include a private section of garden, and a long lease.

Offered on a chain free basis.

#### **AT A GLANCE**

- Duplex flat
- Good order throughout
- Open plan living
- Double bedroom
- Modern fitted shower room
- Private section of garden
- Long Lease
- Chain free