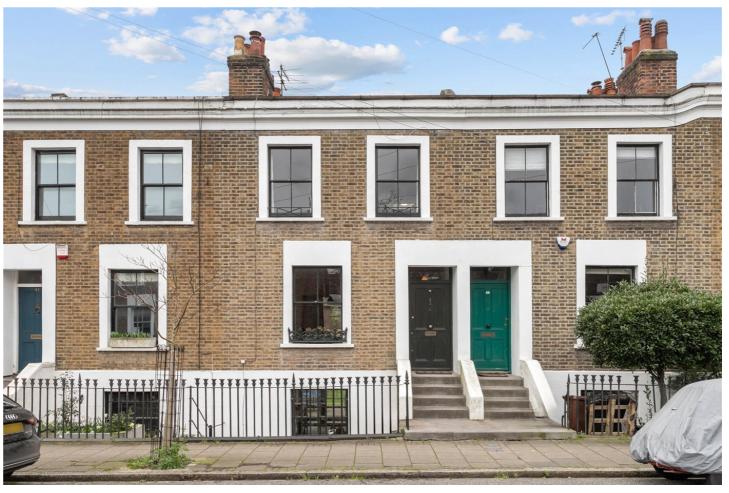

MEHETABEL ROAD, LONDON, E9 **£1,300,000 FREEHOLD** 

AN EXCEPTIONAL AND RARELY AVAILABLE TWO TO THREE BEDROOM HOUSE IN THE HEART OF HACKNEY JUST A SHORT WALK TO HACKNEY CENTRAL STATION

Hackney | 020 8986 4216 | hackney@winkworth.co.uk

## **DESCRIPTION:**

Welcome to this immaculate two-bedroom period house located on Mehetabel Road, offering approximately 1,277 square feet of beautifully designed living space spread across three floors. Steeped in history, this charming residence seamlessly blends period features with modern amenities, providing a comfortable and stylish environment. Entering the property, the lower ground floor unveils a modern open-plan kitchen diner/reception room benefitting from polished concrete floor throughout, complete with integrated appliances, the kitchen is a solid wood kitchen from British Standard. This inviting space seamlessly flows out to the 45'' South facing private garden which isn't overlooked, additionally, the lower ground floor boasts a convenient utility room and a well-appointed shower room, enhancing the practicality of the home. Ascending to the ground floor, you're greeted by a through lounge reception room, with sash windows which allow an abundance of natural light to stream through. The first-floor houses two generously sized bedrooms, with the master bedroom featuring built-in wardrobes by Hill & Hurl, providing ample storage solutions while maintaining the sleek aesthetic of the room. The house also benefits from original window shutters, working fireplaces throughout and a log burner.