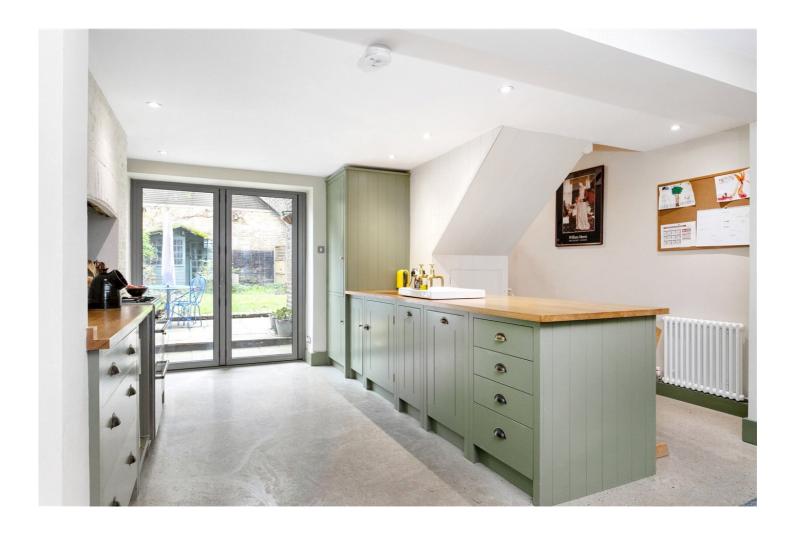

## **DESCRIPTION:**

Welcome to this immaculate two-bedroom period house located on Mehetabel Road, offering approximately 1,277 square feet of beautifully designed living space spread across three floors. Steeped in history, this charming residence seamlessly blends period features with modern amenities, providing a comfortable and stylish environment. Entering the property, the lower ground floor unveils a modern open-plan kitchen diner/reception room benefitting from polished concrete floor throughout, complete with integrated appliances, the kitchen is a solid wood kitchen from British Standard. This inviting space seamlessly flows out to the 45'' South facing private garden which isn't overlooked, additionally, the lower ground floor boasts a convenient utility room and a well-appointed shower room, enhancing the practicality of the home. Ascending to the ground floor, you're greeted by a through lounge reception room, with sash windows which allow an abundance of natural light to stream through. The first-floor houses two generously sized bedrooms, with the master bedroom featuring built-in wardrobes by Hill & Hurl, providing ample storage solutions while maintaining the sleek aesthetic of the room. The house also benefits from original window shutters, working fireplaces throughout and a log burner.