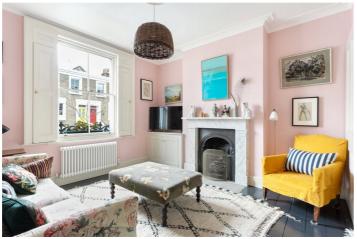

## **DESCRIPTION:**

Welcome to this immaculate two-bedroom period house located on Mehetabel Road, offering approximately 1,277 square feet of beautifully designed living space spread across three floors. Steeped in history, this charming residence seamlessly blends period features with modern amenities, providing a comfortable and stylish environment. Entering the property, the lower ground floor unveils a modern open-plan kitchen diner/reception room benefitting from polished concrete floor throughout, complete with integrated appliances, the kitchen is a solid wood kitchen from British Standard. This inviting space seamlessly flows out to the 45'' South facing private garden which isn't overlooked, additionally, the lower ground floor boasts a convenient utility room and a well-appointed shower room, enhancing the practicality of the home. Ascending to the ground floor, you're greeted by a through lounge reception room, with sash windows which allow an abundance of natural light to stream through. The first-floor houses two generously sized bedrooms, with the master bedroom featuring built-in wardrobes by Hill & Hurl, providing ample storage solutions while maintaining the sleek aesthetic of the room. The house also benefits from original window shutters, working fireplaces throughout and a log burner.