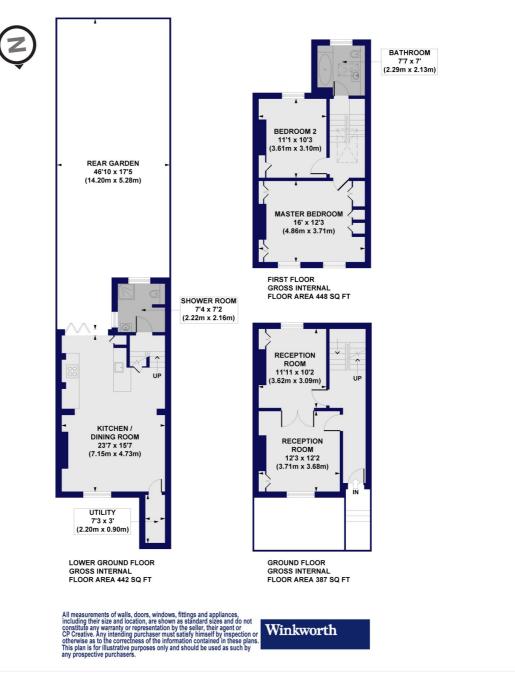

## Mehetabel Road, E9 Approx. Gross Internal Floor Area 1277 sq. ft / 118.64 sq. m

This floorplan is for illustration purposes only and is not to scale. The position and size of doors, windows, appliances and other features are approximate.