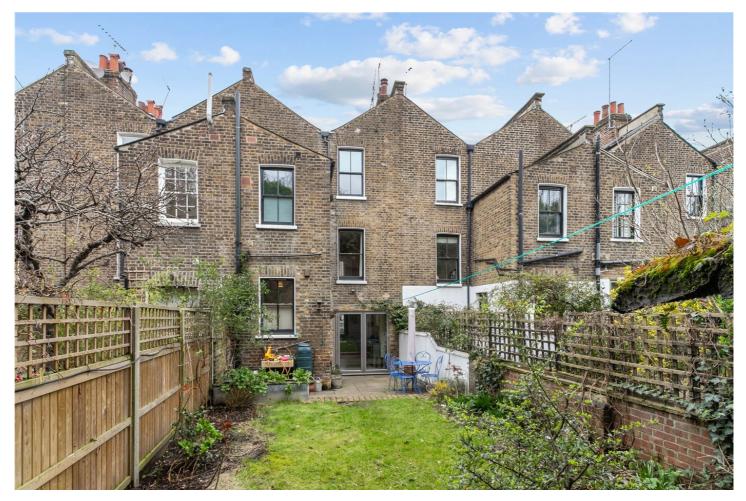

MEHETABEL ROAD, LONDON, E9 **£1,300,000 FREEHOLD** 

AN EXCEPTIONAL AND RARELY AVAILABLE TWO TO THREE BEDROOM HOUSE IN THE HEART OF HACKNEY JUST A SHORT WALK TO HACKNEY CENTRAL STATION

Hackney | 020 8986 4216 | hackney@winkworth.co.uk

## **DESCRIPTION:**

Welcome to this immaculate two-bedroom period house located on Mehetabel Road, offering approximately 1,277 square feet of beautifully designed living space spread across three floors. Steeped in history, this charming residence seamlessly blends period features with modern amenities, providing a comfortable and stylish environment. Entering the property, the lower ground floor unveils a modern open-plan kitchen diner/reception room benefitting from polished concrete floor throughout, complete with integrated appliances, the kitchen is a solid wood kitchen from British Standard. This inviting space seamlessly flows out to the 45'' South facing private garden which isn't overlooked, additionally, the lower ground floor boasts a convenient utility room and a well-appointed shower room, enhancing the practicality of the home. Ascending to the ground floor, you're greeted by a through lounge reception room, with sash windows which allow an abundance of natural light to stream through. The first-floor houses two generously sized bedrooms, with the master bedroom featuring built-in wardrobes by Hill & Hurl, providing ample storage solutions while maintaining the sleek aesthetic of the room. The house also benefits from original window shutters, working fireplaces throughout and a log burner.

Situated in a sought-after location, Mehetabel Road offers residents a plethora of amenities within easy reach. Local shops, cafes, and restaurants are just a short stroll away, catering to everyday needs. Transport links are excellent, with convenient access to bus routes and nearby train stations such as Hackney Central, facilitating effortless commuting to the wider area.