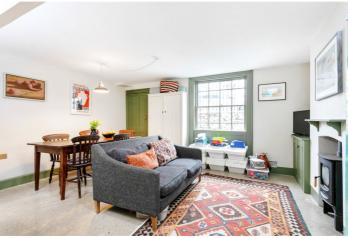

## **DESCRIPTION:**

Welcome to this immaculate two-bedroom period house located on Mehetabel Road, offering approximately 1,277 square feet of beautifully designed living space spread across three floors. Steeped in history, this charming residence seamlessly blends period features with modern amenities, providing a comfortable and stylish environment. Entering the property, the lower ground floor unveils a modern open-plan kitchen diner/reception room benefitting from polished concrete floor throughout, complete with integrated appliances, the kitchen is a solid wood kitchen from British Standard. This inviting space seamlessly flows out to the 45'' South facing private garden which isn't overlooked, additionally, the lower ground floor boasts a convenient utility room and a well-appointed shower room, enhancing the practicality of the home. Ascending to the ground floor, you're greeted by a through lounge reception room, with sash windows which allow an abundance of natural light to stream through. The first-floor houses two generously sized bedrooms, with the master bedroom featuring built-in wardrobes by Hill & Hurl, providing ample storage solutions while maintaining the sleek aesthetic of the room. The house also benefits from original window shutters, working fireplaces throughout and a log burner.