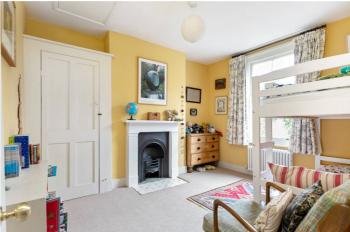

## **DESCRIPTION:**

Welcome to this immaculate two-bedroom period house located on Mehetabel Road, offering approximately 1,277 square feet of beautifully designed living space spread across three floors. Steeped in history, this charming residence seamlessly blends period features with modern amenities, providing a comfortable and stylish environment. Entering the property, the lower ground floor unveils a modern open-plan kitchen diner/reception room benefitting from polished concrete floor throughout, complete with integrated appliances, the kitchen is a solid wood kitchen from British Standard. This inviting space seamlessly flows out to the 45'' South facing private garden which isn't overlooked, additionally, the lower ground floor boasts a convenient utility room and a well-appointed shower room, enhancing the practicality of the home. Ascending to the ground floor, you're greeted by a through lounge reception room, with sash windows which allow an abundance of natural light to stream through. The first-floor houses two generously sized bedrooms, with the master bedroom featuring built-in wardrobes by Hill & Hurl, providing ample storage solutions while maintaining the sleek aesthetic of the room. The house also benefits from original window shutters, working fireplaces throughout and a log burner.