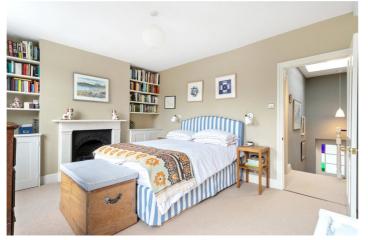

## **DESCRIPTION:**

Welcome to this immaculate two-bedroom period house located on Mehetabel Road, offering approximately 1,277 square feet of beautifully designed living space spread across three floors. Steeped in history, this charming residence seamlessly blends period features with modern amenities, providing a comfortable and stylish environment. Entering the property, the lower ground floor unveils a modern open-plan kitchen diner/reception room benefitting from polished concrete floor throughout, complete with integrated appliances, the kitchen is a solid wood kitchen from British Standard. This inviting space seamlessly flows out to the 45'' South facing private garden which isn't overlooked, additionally, the lower ground floor boasts a convenient utility room and a well-appointed shower room, enhancing the practicality of the home. Ascending to the ground floor, you're greeted by a through lounge reception room, with sash windows which allow an abundance of natural light to stream through. The first-floor houses two generously sized bedrooms, with the master bedroom featuring built-in wardrobes by Hill & Hurl, providing ample storage solutions while maintaining the sleek aesthetic of the room. The house also benefits from original window shutters, working fireplaces throughout and a log burner.