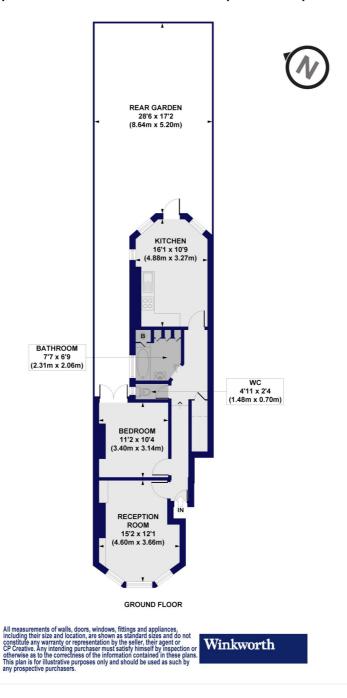

## Handsworth Road, N17 Approx. Gross Internal Floor Area 627 sq. ft / 58.21 sq. m

This floorplan is for illustration purposes only and is not to scale. The position and size of doors, windows, appliances and other features are approximate.