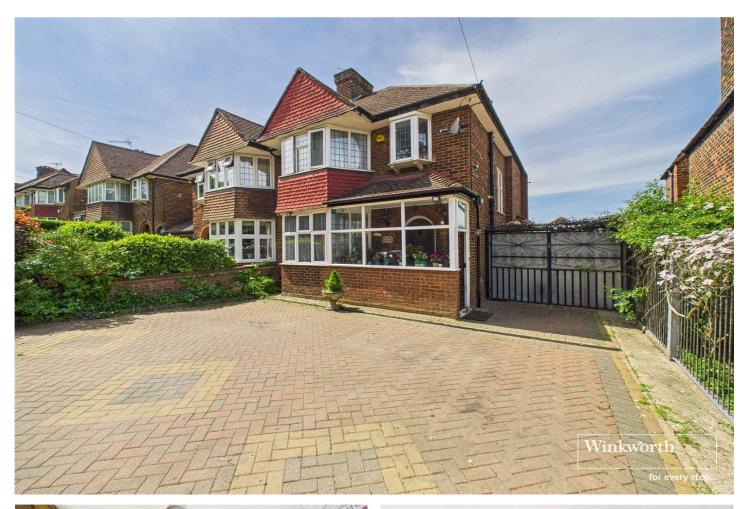

SALMON STREET, KINGSBURY, LONDON, NW9 £895,000 FREEHOLD RARELY AVAILABLE THREE BEDROOM SEMI DETACHED FAMILY HOME IN AN ENVIABLE LOCATION

Kingsbury | 020 8204 0000 | kingsbury@winkworth.co.uk

## Winkworth

for every step...

winkworth.co.uk

Situated on Kingsbury's prestigious Salmon Street, this rarely available three-bedroom semi-detached family home is appearing on the market for the first time in over 40 years. Brimming with charm and tremendous potential, the property offers scope for a double-storey side extension, rear extension, and loft conversion (all STPP), making it a fantastic opportunity to create your dream home. The ground floor features two bright reception rooms, a well-appointed kitchen, and a convenient downstairs W/C. A standout feature of the home is its generously sized garden backing directly onto the stunning and tranquil Fryent Country Park, offering a peaceful and picturesque outlook, along with a substantial garage for additional storage or development options. Upstairs, you'll fine three well-proportioned bedrooms and a family bathroom. Located within the catchment area for highly regarded schools such as St Robert Southwell and Lycée International de Londres, with Wembley Park Station (Jubilee & Metropolitan Lines) also nearby for excellent transport links. An internal viewing vital to appreciate this home at its entirety.